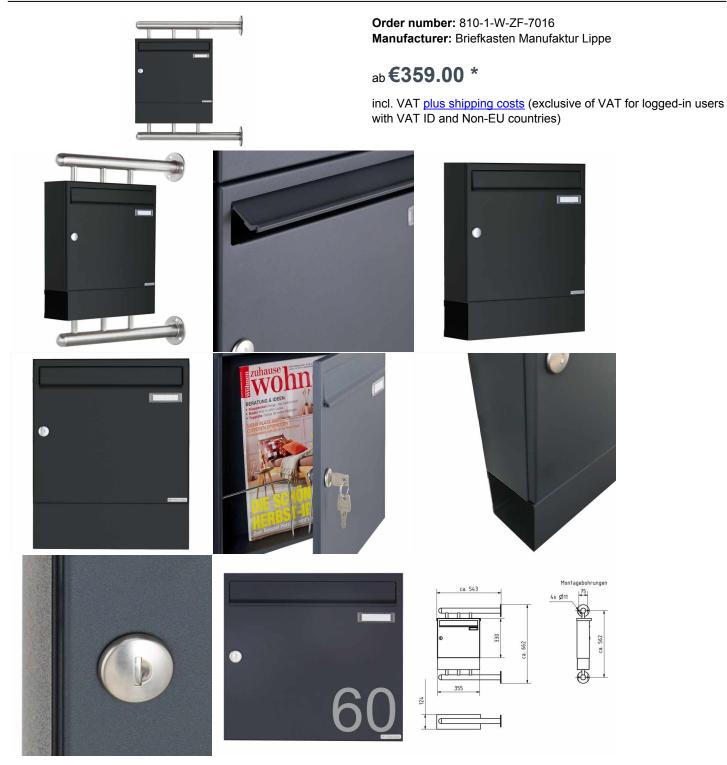

## Mailbox BASIC 810-W with newspaper compartment - RAL 7016 anthracite gray / stainless steel - wall mounting, side

This mailbox combines the highest quality and modern design. The mailbox is made of galvanized steel, powder coated in anthracite gray RAL 7016 fine structure, matt. Extremely high quality workmanship and the sophisticated concept make this free-standing letterbox our top seller. A rain drainage edge for optimal water protection, a continuous rubber lip for quiet insertion and the very robust change name plate characterize this mailbox.

Thanks to the construction method, self-assembly is uncomplicated.

The letterbox is made by the letterbox manufactory. 100% Made in Germany, Bad Salzuflen.

- · Mailbox made of galvanized steel, powder coated in anthracite gray RAL 7016 fine structure, matt.
- Newspaper box made of stainless steel V2A, , powder coated in anthracite gray RAL 7016 fine structure, matt. Open on both sides.
- The removal doors open from left to right with rain drainage edge for optimum water protection.
- Insertion flap with noise-damping rubber seal for very quiet insertion of mail.
- · With changeable name plate and 2 keys.
- The mailbox complies with DIN EN 13724. 5.5 cm x 34.0 cm insertion size for DIN C4 landscape, here also fit large letters without bending.
- The mounting columns are made of 42.4 mm stainless steel V2A 1.4301, ground for screw mounting on the house wall.

## **Abmessungen & Details**

| Number of parties:             | 1                                                                                                                                                                                                                                                  |
|--------------------------------|----------------------------------------------------------------------------------------------------------------------------------------------------------------------------------------------------------------------------------------------------|
| Item withdrawal:               | Front                                                                                                                                                                                                                                              |
| Height single box in cm:       | 33,0                                                                                                                                                                                                                                               |
| Width single box in cm:        | 35,5                                                                                                                                                                                                                                               |
| Volume single box in liters:   | 12,0   17,0                                                                                                                                                                                                                                        |
| Height letter slot in cm:      | 3,5                                                                                                                                                                                                                                                |
| Width letter slot in cm:       | 32,5                                                                                                                                                                                                                                               |
| Height letterbox system in cm: | : 43,0                                                                                                                                                                                                                                             |
| Width letterbox system in cm:  | 35,5                                                                                                                                                                                                                                               |
| Depth in cm:                   | 10,0   15,0                                                                                                                                                                                                                                        |
| Weight in kg:                  | 12,0                                                                                                                                                                                                                                               |
| Shipping information:          | Depending on the order volume, delivery is made by parcel shipment or bulky goods shipment. Partial deliveries are possible for products that can be disassembled (e.g., for floor-standing mailboxes, the stand & box can be shipped separately). |