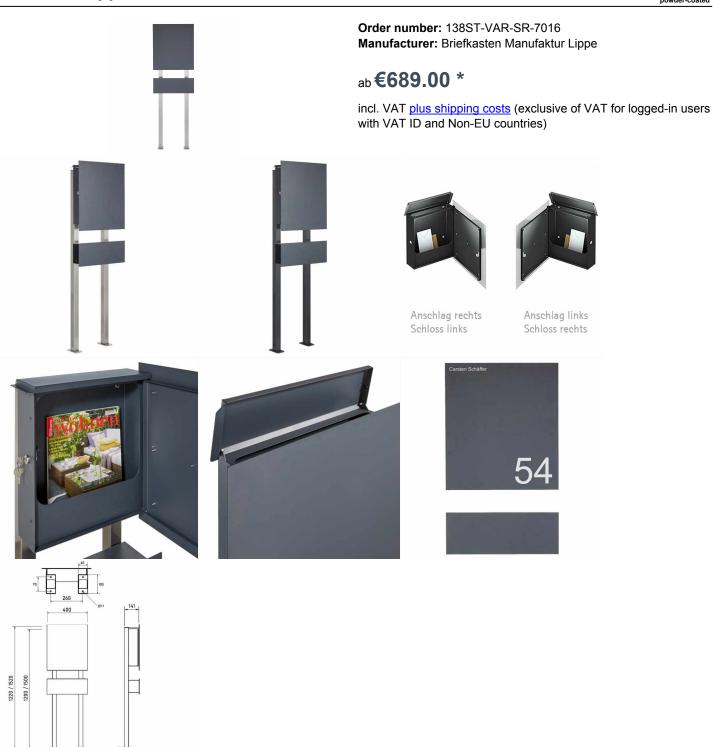

## Design mailbox free-standing Schiller MEDIUM VAR - stainless steel V2A powdercoated

High quality stainless steel design letter box for stand mounting with newspaper box completely in RAL color fine structure, matt. This mailbox is massively manufactured and the basic material is made of stainless steel. This is how optimal rust protection is given. The structure also gives optimal water protection. The door lock side can be selected for left-handed or right-handed people so that one-handed operation is possible.

The dimensions enable a capacity of approx. 14 liters, the throw-in from above is guaranteed also for DIN-C4 envelopes and magazines or, after several days of absence, no crumpled mail. This mailbox free-standing is designed in such a way that you keep your hands freely when opening, and the inner structure prevents the mail from falling towards you. By throwing in from above, the internal post is optimally protected from weather influences. The lid is secured against annoying rattles with rubber cycling.

- High quality stainless steel design mailbox free-standing in RAL color.
- Corpus made of 1.5 mm stainless steel, powder-coated in RAL color structure, matt.
- Front panel 2 mm stainless steel, powder-coated in RAL color structure, matt.
- Available with the door hit on the left (door lock on the right) or door was hit right (door lock on the left).
- High quality door lock on the side including 2 keys with key number.
- Post throw in from above, throw-in size suitable for C4 envelopes.
- Optimal water protection.
- Optional name lettering, lasered approx. 10mm high.
- Optional house number label, lasered approx. 80-100mm high.
- The stand columns consist of 40 mm x 40 mm rectangular tube stainless steel V2A, ground. To screw or concreted.

## Abmessungen & Details

| Number of parties:           | 1                                                                                                                                                                                                                                                  |
|------------------------------|----------------------------------------------------------------------------------------------------------------------------------------------------------------------------------------------------------------------------------------------------|
| Item withdrawal:             | Front                                                                                                                                                                                                                                              |
| Base material:               | Stainless steel                                                                                                                                                                                                                                    |
| Height single box in cm:     | Body 38.5   Front panel 45.0                                                                                                                                                                                                                       |
| Width single box in cm:      | Body 32.0   Front panel 40.0                                                                                                                                                                                                                       |
| Volume single box in liters: | 12,0                                                                                                                                                                                                                                               |
| Height letter slot in cm:    | 3,2                                                                                                                                                                                                                                                |
| Width letter slot in cm:     | 30,5                                                                                                                                                                                                                                               |
| Overall height in cm:        | 120,0   150,0                                                                                                                                                                                                                                      |
| Depth in cm:                 | 10.0 + 4.0 Stand element + 1.0 Front panel                                                                                                                                                                                                         |
| Weight in kg:                | 21,0                                                                                                                                                                                                                                               |
| Delivery condition:          | Delivery is made in blocks, stand elements / letterbox divided                                                                                                                                                                                     |
| Shipping information:        | Depending on the order volume, delivery is made by parcel shipment or bulky goods shipment. Partial deliveries are possible for products that can be disassembled (e.g., for floor-standing mailboxes, the stand & box can be shipped separately). |