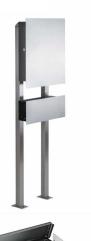

## Design mailbox free-standing Schiller MEDIUM - stainless steel - RAL 7016 anthracite gray

High-quality stainless steel design letter box for standing mounting including a newspaper box with body in RAL 7016 anthracite gray fine structure, matt. This mailbox is massively manufactured and the basic material is made of stainless steel. This is how optimal rust protection is given. The structure also gives optimal water protection. The door lock side can be selected for left-handed or right-handed people so that one-handed operation is possible.

The dimensions enable a capacity of approx. 14 liters, the throw-in from above is guaranteed also for DIN-C4 envelopes and magazines or, after several days of absence, no crumpled mail. This mailbox free-standing is designed in such a way that you keep your hands freely when opening, and the inner structure prevents the mail from falling towards you. By throwing in from above, the internal post is optimally protected from weather influences. The lid is secured against annoying rattles with rubber cycling.

- High quality stainless steel design mailbox free-standing.
- Corpus made of 1.5 mm stainless steel, powdered in RAL 7016 anthracite gray fine structure, matt.
- Front panel 2 mm stainless steel, ground.
- Available with the door hit on the left (door lock on the right) or door was hit right (door lock on the left).
- High quality door lock on the side including 2 keys with key number.
- Post throw in from above, throw-in size suitable for C4 envelopes.
- Optimal water protection.
- Optional name lettering, lasered approx. 10mm high.
  Optional house number label, lasered approx. 80-100mm high.
- The stand columns consist of 40 mm x 40 mm rectangular tube stainless steel V2A, ground. To screw or concreted.

## Abmessungen & Details

Number of parties: Item withdrawal: Base material: Stainless steel

Height single box in cm: Body 38.5 | Front panel 45.0 Width single box in cm: Body 32.0 | Front panel 40.0

Volume single box in liters: 12,0 Height letter slot in cm: Width letter slot in cm: 30.5 Overall height in cm: 120,0 | 150,0

Depth in cm: 10.0 + 4.0 Stand element + 1.0 Front panel

Weight in kg: 21,0

**Delivery condition:** Delivery is made in blocks, stand elements / letterbox divided

Depending on the order volume, delivery is made by parcel shipment or bulky goods shipment. Partial deliveries are possible for products that can be disassembled (e.g., for floor-standing mailboxes, the stand & box can be shipped separately). Shipping information: