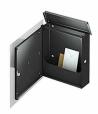

## Design mailbox free-standing Schiller MEDIUM - stainless steel - RAL 7016 anthracite gray

High-quality stainless steel design letter box for standing mounting including a newspaper box with body in RAL 7016 anthracite gray fine structure, matt. This mailbox is massively manufactured and the basic material is made of stainless steel. This is how optimal rust protection is given. The structure also gives optimal water protection. The door lock side can be selected for left-handed or right-handed people so that one-handed operation is possible.

The dimensions enable a capacity of approx. 14 liters, the throw-in from above is guaranteed also for DIN-C4 envelopes and magazines or, after several days of absence, no crumpled mail. This mailbox free-standing is designed in such a way that you keep your hands freely when opening, and the inner structure prevents the mail from falling towards you. By throwing in from above, the internal post is optimally protected from weather influences. The lid is secured against annoying rattles with rubber cycling.