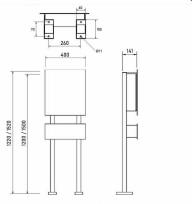

## Abmessungen & Details

Number of parties: Item withdrawal: Base material: Stainless steel

Height single box in cm: Body 38.5 | Front panel 45.0 Width single box in cm: Body 32.0 | Front panel 40.0

Volume single box in liters: 12,0 Height letter slot in cm: Width letter slot in cm: 30.5 Overall height in cm: 120,0 | 150,0

Depth in cm: 10.0 + 4.0 Stand element + 1.0 Front panel

Weight in kg: 21,0

**Delivery condition:** Delivery is made in blocks, stand elements / letterbox divided

Depending on the order volume, delivery is made by parcel shipment or bulky goods shipment. Partial deliveries are possible for products that can be disassembled (e.g., for floor-standing mailboxes, the stand & box can be shipped separately). Shipping information: