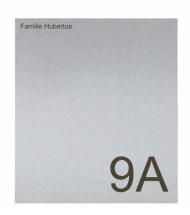

- High quality stainless steel design mailbox free-standing.
- Corpus made of 1.5 mm stainless steel, powdered in RAL 7016 anthracite gray fine structure, matt.
- Front panel 2 mm stainless steel, ground.
- Available with the door hit on the left (door lock on the right) or door was hit right (door lock on the left).
- High quality door lock on the side including 2 keys with key number.
- Post throw in from above, throw-in size suitable for C4 envelopes.
- Optimal water protection.
- Optional name lettering, lasered approx. 10mm high.
  Optional house number label, lasered approx. 80-100mm high.
- The stand columns consist of 40 mm x 40 mm rectangular tube stainless steel V2A, ground. To screw or concreted.