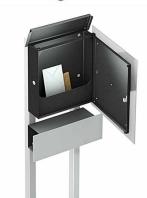

## Design mailbox free-standing Schiller MEDIUM - stainless steel - RAL 7016 anthracite gray

High-quality stainless steel design letter box for standing mounting including a newspaper box with body in RAL 7016 anthracite gray fine structure, matt. This mailbox is massively manufactured and the basic material is made of stainless steel. This is how optimal rust protection is given. The structure also gives optimal water protection. The door lock side can be selected for left-handed or right-handed people so that one-handed operation is possible.

The dimensions enable a capacity of approx. 14 liters, the throw-in from above is guaranteed also for DIN-C4 envelopes and magazines or, after several days of absence, no crumpled mail. This mailbox free-standing is designed in such a way that you keep your hands freely when opening, and the inner structure prevents the mail from falling towards you. By throwing in from above, the internal post is optimally protected from weather influences. The lid is secured against annoying rattles with rubber cycling.

- High quality stainless steel design mailbox free-standing.
- Corpus made of 1.5 mm stainless steel, powdered in RAL 7016 anthracite gray fine structure, matt.
- Front panel 2 mm stainless steel, ground.
- Available with the door hit on the left (door lock on the right) or door was hit right (door lock on the left).
- High quality door lock on the side including 2 keys with key number.
- Post throw in from above, throw-in size suitable for C4 envelopes.
- Optimal water protection.
- Optional name lettering, lasered approx. 10mm high.
  Optional house number label, lasered approx. 80-100mm high.
- The stand columns consist of 40 mm x 40 mm rectangular tube stainless steel V2A, ground. To screw or concreted.