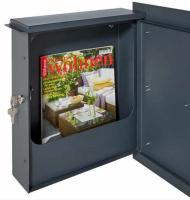

The dimensions enable a capacity of approx. 14 liters, the throw-in from above is guaranteed also for DIN-C4 envelopes and magazines or, after several days of absence, no crumpled mail. This mailbox free-standing is designed in such a way that you keep your hands freely when opening, and the inner structure prevents the mail from falling towards you. By throwing in from above, the internal post is optimally protected from weather influences. The lid is secured against annoying rattles with rubber cycling.

- High quality stainless steel design mailbox free-standing.
- Corpus made of 1.5 mm stainless steel, powdered in RAL 7016 anthracite gray fine structure, matt.
- Front panel 2 mm stainless steel, ground.
- Available with the door hit on the left (door lock on the right) or door was hit right (door lock on the left).
- High quality door lock on the side including 2 keys with key number.
- Post throw in from above, throw-in size suitable for C4 envelopes.
- Optimal water protection.
- Optional name lettering, lasered approx. 10mm high.
  Optional house number label, lasered approx. 80-100mm high.
- The stand columns consist of 40 mm x 40 mm rectangular tube stainless steel V2A, ground. To screw or concreted.