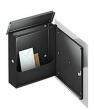

## Design mailbox free-standing Schiller MEDIUM - stainless steel - RAL 7016 anthracite gray

High-quality stainless steel design letter box for standing mounting including a newspaper box with body in RAL 7016 anthracite gray fine structure, matt. This mailbox is massively manufactured and the basic material is made of stainless steel. This is how optimal rust protection is given. The structure also gives optimal water protection. The door lock side can be selected for left-handed or right-handed people so that one-handed operation is possible.

The dimensions enable a capacity of approx. 14 liters, the throw-in from above is guaranteed also for DIN-C4 envelopes and magazines or, after several days of absence, no crumpled mail. This mailbox free-standing is designed in such a way that you keep your hands freely when opening, and the inner structure prevents the mail from falling towards you. By throwing in from above, the internal post is optimally protected from weather influences. The lid is secured against annoying rattles with rubber cycling.