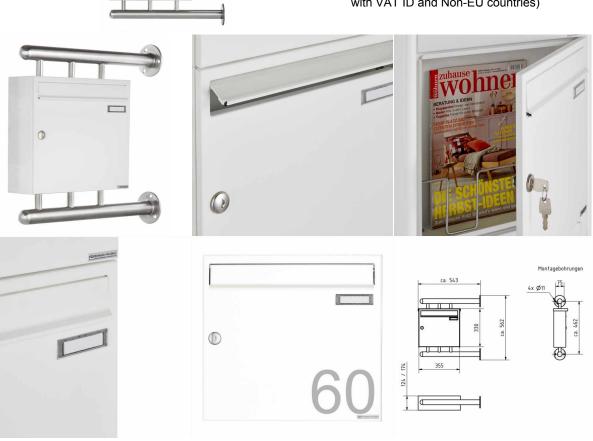

## Mailbox BASIC 810 W for side wall mounting - RAL 9016 traffic white

This mailbox combines the highest quality and modern design. The mailbox is made of galvanized steel, powder coated in RAL 9016 traffic white fine structure, matt. Extremely high quality workmanship and the sophisticated concept make this free-standing letterbox our top seller. A rain drainage edge for optimal water protection, a continuous rubber lip for quiet insertion and the very robust change name plate characterize this mailbox. Thanks to the construction method, self-assembly is uncomplicated.

- The letterbox is made by the letterbox manufactory. 100% Made in Germany, Bad Salzuflen.

  Mailbox made of galvanized steel, powder coated in RAL 9016 traffic white fine structure, matt.
- The removal doors open from left to right with rain drainage edge for optimal water protection.
   Insertion flap with noise-damping rubber seal for very quiet insertion of mail.
- · With changeable name plate and 2 keys.
- The mailbox complies with DIN EN 13724. Insert size (3.5 cm x 32.5 cm) for DIN C4 landscape, here fit even large letters without bending.
- The mounting columns are made of 42.4 mm stainless steel V2A 1.4301, ground for screw mounting on the house wall.

## Abmessungen & Details

| Number of parties:             | 1                                                                                                                                                                                                                                                  |
|--------------------------------|----------------------------------------------------------------------------------------------------------------------------------------------------------------------------------------------------------------------------------------------------|
| Item withdrawal:               | Front                                                                                                                                                                                                                                              |
| Height single box in cm:       | 33,0                                                                                                                                                                                                                                               |
| Width single box in cm:        | 35,5                                                                                                                                                                                                                                               |
| Volume single box in liters:   | 12,0   17,0                                                                                                                                                                                                                                        |
| Height letter slot in cm:      | 3,5                                                                                                                                                                                                                                                |
| Width letter slot in cm:       | 32,5                                                                                                                                                                                                                                               |
| Height letterbox system in cm: | 33,0                                                                                                                                                                                                                                               |
| Width letterbox system in cm:  | 35,5                                                                                                                                                                                                                                               |
| Depth in cm:                   | 10,0   15,0                                                                                                                                                                                                                                        |
| Weight in kg:                  | 12,0                                                                                                                                                                                                                                               |
| Shipping information:          | Depending on the order volume, delivery is made by parcel shipment or bulky goods shipment. Partial deliveries are possible for products that can be disassembled (e.g., for floor-standing mailboxes, the stand & box can be shipped separately). |