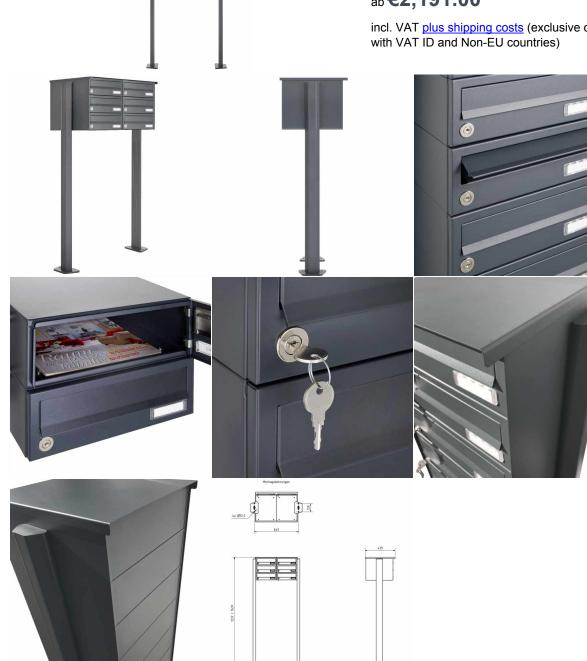

## 6-compartment 3x2 stainless steel mailbox freestanding design BASIC Plus 385XP ST-T - RAL of your choice

Modern stainless steel free-standing letterbox for 6 parties made in Germany by Briefkasten Manufaktur.

The letterboxes are made of stainless steel V2A, powder coated in RAL color, the stand elements are made of anodized aluminum profile, powder coated in RAL color and are solidly manufactured and at the same time very elegant. A close-fitting side panel with rain cover and the rain gutters for optimal water protection, a throw-in flap with rubber lip, the solid change name plate and the robust lock distinguish this free-standing letterbox. This mailbox is easy to clean and insensitive.

#### · 6-compartment free-standing letterbox completely powder coated in RAL color

- The system is manufactured at Briefkasten Manufaktur. German quality production "Made in Germany".
- The letterboxes are made of stainless steel V2A, powder coated in RAL color and comply with DIN/EN 13724. Insertion size (3.5 cm x 26.5 cm) for C4 high, here fit even large letters without bending.
- Insertion flaps with noise-damping rubber lip for very quiet insertion of mail.
- The doors can be opened from left to right.
- Incl. 2 keys with key number and change name plate under the access flap per mailbox.
- Incl. close-fitting side panel + rain cover made of stainless steel V2A, powder-coated in RAL color.
- The stand elements are made of aluminum profile, powder coated in RAL color for screw mounting or for setting in concrete. **Important information:**

### Abmessungen & Details

| Number of parties:            | 6                                                                                                                                                                                                                                                     |
|-------------------------------|-------------------------------------------------------------------------------------------------------------------------------------------------------------------------------------------------------------------------------------------------------|
| Item withdrawal:              | Front                                                                                                                                                                                                                                                 |
| Base material:                | Stainless steel, Aluminum                                                                                                                                                                                                                             |
| Height single box in cm:      | 11,0                                                                                                                                                                                                                                                  |
| Width single box in cm:       | 30,0                                                                                                                                                                                                                                                  |
| Volume single box in liters:  | 12,0                                                                                                                                                                                                                                                  |
| Height letter slot in cm:     | 3,5                                                                                                                                                                                                                                                   |
| Width letter slot in cm:      | 26,5                                                                                                                                                                                                                                                  |
| Height letterbox system in cm | : 33,0                                                                                                                                                                                                                                                |
| Width letterbox system in cm: | 60,0                                                                                                                                                                                                                                                  |
| Overall height in cm:         | 120,0   160,0                                                                                                                                                                                                                                         |
| Total width in cm:            | 70,0                                                                                                                                                                                                                                                  |
| Depth in cm:                  | 43,5                                                                                                                                                                                                                                                  |
| Weight in kg:                 | 39,0                                                                                                                                                                                                                                                  |
| Delivery condition:           | Delivery is made in blocks, stand elements / letterbox divided                                                                                                                                                                                        |
| Shipping information:         | Depending on the order volume, delivery is made by parcel shipment or bulky goods shipment.<br>Partial deliveries are possible for products that can be disassembled (e.g., for floor-standing mailboxes, the stand & box can be shipped separately). |