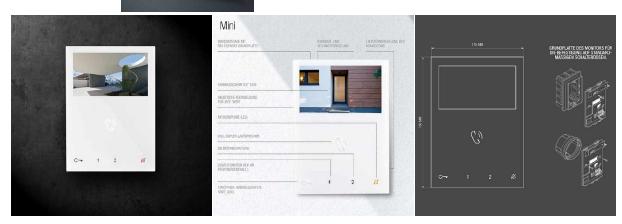

# **COMELIT** home station 6721W

Color monitor with 4.3" 16/9 screen, hands-free full-duplex and touch-sensitive buttons. Allows brightness, contrast control and adjustment of the strength of the audio signal and ring tone. There are several melodies to choose from to personalize the ringtone. Standard equipment includes buttons for door opener, for activation/deactivation of voice connection with corresponding LED indicators. Dimensions: 160 x 115 x 22 mm (WHT)

### Abmessungen & Details

Connection technology: 2-wire bus technology

| Height in cm: | 11,5 |
|---------------|------|
| Width in cm:  | 16,0 |
| Depth in cm:  | 2,0  |
| Weight in kg: | 1,0  |