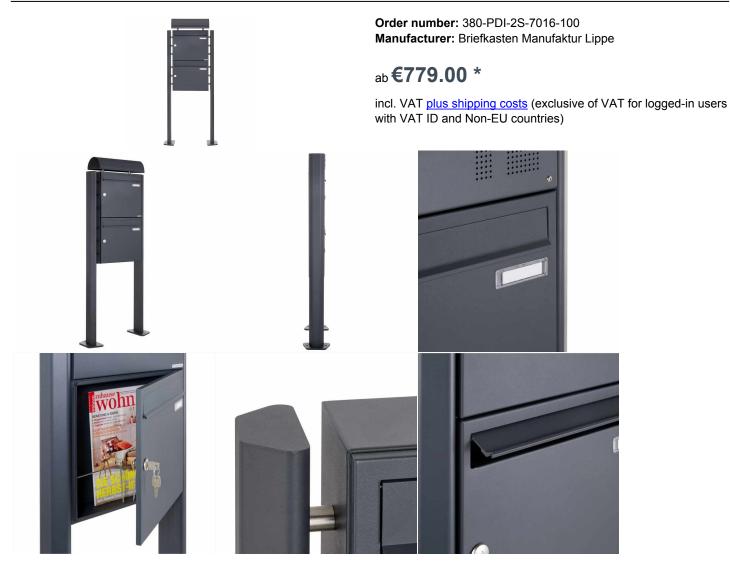

## 2-compartment free-standing letterbox Design BASIC 380 ST-T with newspaper compartment - RAL 7016 anthracite gray

High quality free-standing letterbox made in Germany by Briefkasten Manufaktur.

The letterboxes are made of galvanized steel, powder coated in anthracite gray RAL 7016, the stand elements are made of aluminum, powder coated in anthracite gray RAL 7016. The very high quality workmanship and the sophisticated concept make this letterbox system our top seller. A rain drainage edge for optimal water protection, a continuous rubber lip for quiet insertion, the solid interchangeable name plate, a practical mail holding bracket and the very robust lock characterize this free-standing letterbox. This mailbox is easy to clean and insensitive.

- 2-compartment free-standing letterbox with letterboxes made of galvanized sheet steel, powder-coated in RAL anthracite gray 7016 fine structure
- The system is made at Briefkasten Manufaktur. German quality production "Made in Germany".
- Newspaper box, open on both sides, made of galvanized sheet steel, powder coated in anthracite gray RAL 7016. Optionally with closure cover made of stainless steel V2A. With exemption the newspaper roll is not protected!
- The mailboxes comply with DIN/EN 13724. Insert size (3.5 cm x 32.5 cm) for C4 crosswise, here fit even large letters without bending.
- Insertion flaps with noise-damping rubber seal for very quiet insertion of mail.
- The doors can be opened from left to right.
- Incl. 2 keys with key number, changeable name plate under the access flap and mail holding bracket per mailbox.
- Large capacity due to optional letterbox depth +50 mm = approx. 17 l. Suitable for companies and households with very large mail volumes.
- The stand elements are made of aluminum profile, powder coated in anthracite gray RAL 7016 fine structure, matt for screw mounting.

## **Abmessungen & Details**

| Number of parties:            | 2                                                                                                                                                                                                                                                  |
|-------------------------------|----------------------------------------------------------------------------------------------------------------------------------------------------------------------------------------------------------------------------------------------------|
| Item withdrawal:              | Front                                                                                                                                                                                                                                              |
| Base material:                | Steel galvanized, Aluminum                                                                                                                                                                                                                         |
| Height single box in cm:      | 33,0                                                                                                                                                                                                                                               |
| Width single box in cm:       | 35,5                                                                                                                                                                                                                                               |
| Volume single box in liters:  | 12,0   17,0                                                                                                                                                                                                                                        |
| Height letter slot in cm:     | 3,5                                                                                                                                                                                                                                                |
| Width letter slot in cm:      | 32,5                                                                                                                                                                                                                                               |
| Height letterbox system in cm | : 66.0 + 12.0 Newspaper compartment                                                                                                                                                                                                                |
| Width letterbox system in cm: | 35,5                                                                                                                                                                                                                                               |
| Overall height in cm:         | 120,0   150,0                                                                                                                                                                                                                                      |
| Total width in cm:            | 53,5                                                                                                                                                                                                                                               |
| Depth in cm:                  | 10,0   15,0                                                                                                                                                                                                                                        |
| Weight in kg:                 | 27,0                                                                                                                                                                                                                                               |
| Delivery condition:           | Delivery is made in blocks, stand elements / letterbox divided                                                                                                                                                                                     |
| Shipping information:         | Depending on the order volume, delivery is made by parcel shipment or bulky goods shipment. Partial deliveries are possible for products that can be disassembled (e.g., for floor-standing mailboxes, the stand & box can be shipped separately). |