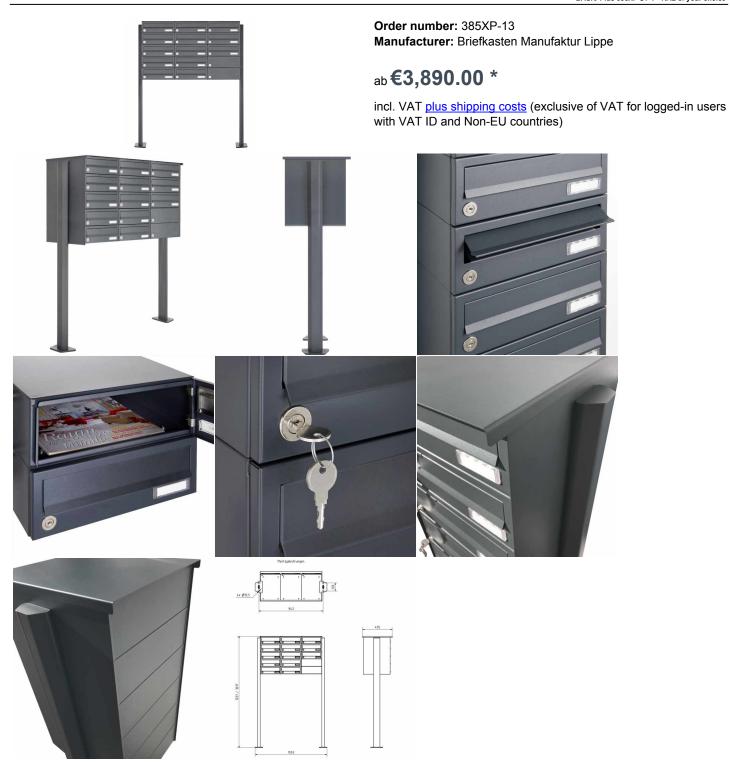

## 13-compartment 5x3 stainless steel mailbox freestanding design BASIC Plus 385XP ST-T - RAL of your choice

Modern stainless steel free-standing letterbox for 13 parties made in Germany by Briefkasten Manufaktur.

The letterboxes are made of stainless steel V2A, powder coated in RAL color, the stand elements are made of anodized aluminum profile, powder coated in RAL color and are solidly manufactured and at the same time very elegant. A close-fitting side panel with rain cover and the rain gutters for optimal water protection, a throw-in flap with rubber lip, the solid change name plate and the robust lock distinguish this free-standing letterbox. This mailbox is easy to clean and insensitive.

- · 13-compartment free-standing letterbox completely powder coated in RAL color
- The system is manufactured at Briefkasten Manufaktur. German quality production "Made in Germany".
- The letterboxes are made of stainless steel V2A, powder coated in RAL color and comply with DIN/EN 13724. Insertion size (3.5 cm x 26.5 cm) for C4 high, here fit even large letters without bending.
- Insertion flaps with noise-damping rubber lip for very quiet insertion of mail.
- The doors can be opened from left to right.
- Incl. 2 keys with key number and change name plate under the access flap per mailbox.
- Incl. close-fitting side panel + rain cover made of stainless steel V2A, powder-coated in RAL color.
- The stand elements are made of aluminum profile, powder coated in RAL color for screw mounting or for setting in concrete. Important information:

## **Abmessungen & Details**

| Number of parties:            | 13                                                                                                                                                                                                                                                 |
|-------------------------------|----------------------------------------------------------------------------------------------------------------------------------------------------------------------------------------------------------------------------------------------------|
| Item withdrawal:              | Front                                                                                                                                                                                                                                              |
| Base material:                | Stainless steel, Aluminum                                                                                                                                                                                                                          |
| Height single box in cm:      | 11,0                                                                                                                                                                                                                                               |
| Width single box in cm:       | 30,0                                                                                                                                                                                                                                               |
| Volume single box in liters:  | 12,0                                                                                                                                                                                                                                               |
| Height letter slot in cm:     | 3,5                                                                                                                                                                                                                                                |
| Width letter slot in cm:      | 26,5                                                                                                                                                                                                                                               |
| Height letterbox system in cm | : 55,0                                                                                                                                                                                                                                             |
| Width letterbox system in cm: | 90,0                                                                                                                                                                                                                                               |
| Overall height in cm:         | 120,0   160,0                                                                                                                                                                                                                                      |
| Total width in cm:            | 100,0                                                                                                                                                                                                                                              |
| Depth in cm:                  | 43,5                                                                                                                                                                                                                                               |
| Weight in kg:                 | 88,0                                                                                                                                                                                                                                               |
| Delivery condition:           | Delivery is made in blocks, stand elements / letterbox divided                                                                                                                                                                                     |
| Shipping information:         | Depending on the order volume, delivery is made by parcel shipment or bulky goods shipment. Partial deliveries are possible for products that can be disassembled (e.g., for floor-standing mailboxes, the stand & box can be shipped separately). |