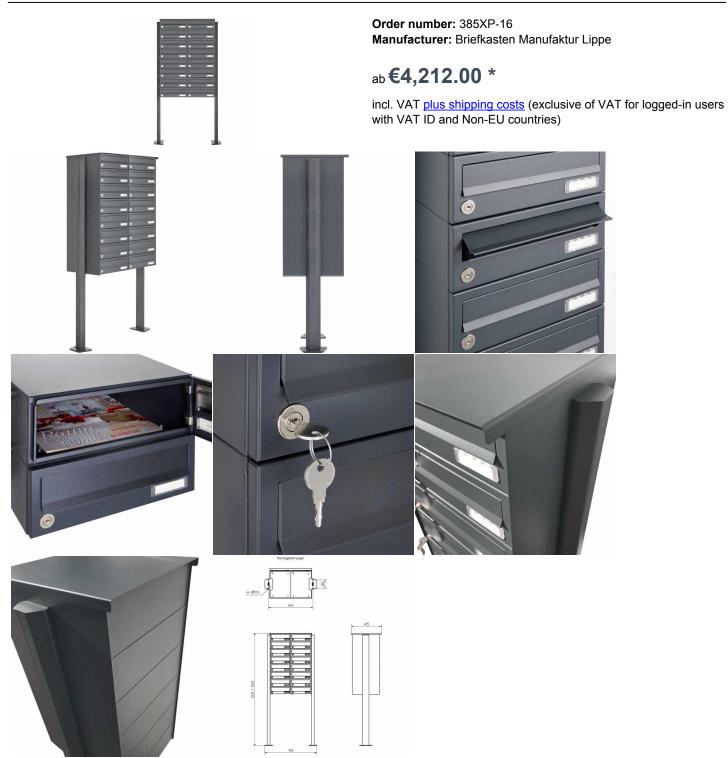

## 16-compartment Stainless steel mailbox freestanding design BASIC Plus 385XP ST-T - RAL of your choice

Modern stainless steel free-standing letterbox for 16 parties made in Germany by Briefkasten Manufaktur.

The letterboxes are made of stainless steel V2A, powder coated in RAL color, the stand elements are made of anodized aluminum profile, powder coated in RAL color and are solidly manufactured and at the same time very elegant. A close-fitting side panel with rain cover and the rain gutters for optimal water protection, a throw-in flap with rubber lip, the solid change name plate and the robust lock distinguish this free-standing letterbox. This mailbox is easy to clean and insensitive.

- · 16-compartment free-standing letterbox completely powder coated in RAL color
- The system is manufactured at Briefkasten Manufaktur. German quality production "Made in Germany".
- The letterboxes are made of stainless steel V2A, powder coated in RAL color and comply with DIN/EN 13724. Insertion size (3.5 cm x 26.5 cm) for C4 high, here fit even large letters without bending.
- Insertion flaps with noise-damping rubber lip for very quiet insertion of mail.
- The doors can be opened from left to right.
- Incl. 2 keys with key number and change name plate under the access flap per mailbox.
- Incl. close-fitting side panel + rain cover made of stainless steel V2A, powder-coated in RAL color.
- The stand elements are made of aluminum profile, powder coated in RAL color for screw mounting or for setting in concrete. **Important information:**

## **Abmessungen & Details**

| Number of parties:             | 16                                                                                                                                                                                                                                                 |
|--------------------------------|----------------------------------------------------------------------------------------------------------------------------------------------------------------------------------------------------------------------------------------------------|
| Item withdrawal:               | Front                                                                                                                                                                                                                                              |
| Height single box in cm:       | 11,0                                                                                                                                                                                                                                               |
| Width single box in cm:        | 30,0                                                                                                                                                                                                                                               |
| Volume single box in liters:   | 12,0                                                                                                                                                                                                                                               |
| Height letter slot in cm:      | 3,5                                                                                                                                                                                                                                                |
| Width letter slot in cm:       | 26,5                                                                                                                                                                                                                                               |
| Height letterbox system in cm: | : 88,0                                                                                                                                                                                                                                             |
| Width letterbox system in cm:  | 60,0                                                                                                                                                                                                                                               |
| Overall height in cm:          | 160,0                                                                                                                                                                                                                                              |
| Total width in cm:             | 70,0                                                                                                                                                                                                                                               |
| Depth in cm:                   | 43,5                                                                                                                                                                                                                                               |
| Weight in kg:                  | 88,0                                                                                                                                                                                                                                               |
| Delivery condition:            | Delivery is made in blocks, stand elements / letterbox divided                                                                                                                                                                                     |
| Shipping information:          | Depending on the order volume, delivery is made by parcel shipment or bulky goods shipment. Partial deliveries are possible for products that can be disassembled (e.g., for floor-standing mailboxes, the stand & box can be shipped separately). |