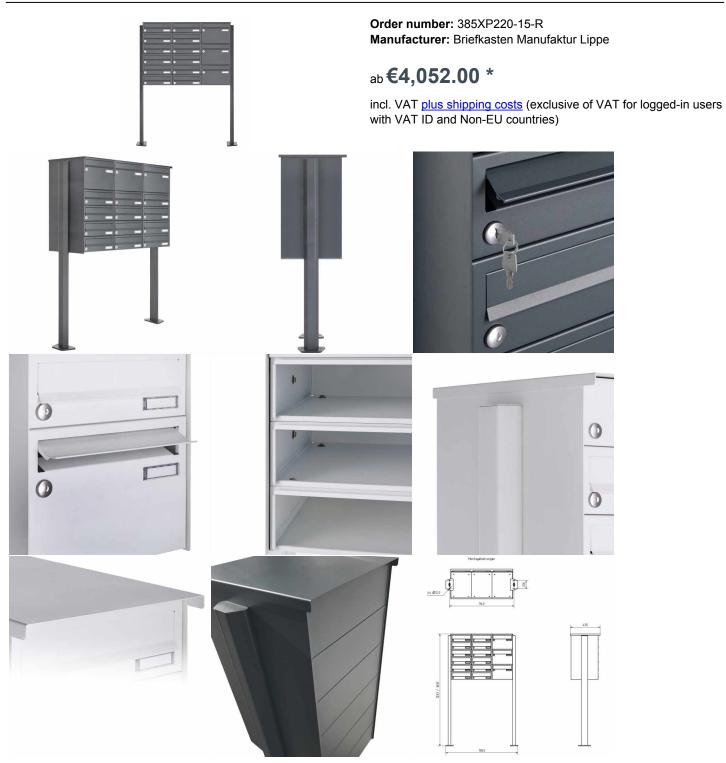

## 15-compartment 5x3 stainless steel mailbox system freestanding BASIC Plus 385XP 220 ST-T - RAL of your choice

Modern free-standing letterbox for 15 parties made in Germany by Briefkasten Manufaktur.

The mailboxes are made of stainless steel V2A, powder coated in RAL color, the stand elements are made of anodized aluminum profile, powder coated in RAL color and are solidly manufactured and at the same time very elegant. A close-fitting side panel with rain cover and the rain gutters for optimal water protection, a throw-in flap with rubber lip, the solid change name plate and the robust lock characterize this free-standing letterbox. This mailbox is easy to clean and insensitive.

- 15-compartment free-standing letterbox completely powder painted in RAL color
- The system is manufactured at Briefkasten Manufaktur. German quality production "Made in Germany".
- The letterboxes are made of stainless steel V2A, powder coated in RAL color and comply with DIN/EN 13724. Insertion size (3.5 cm x 26.5 cm) for C4 high, here fit even large letters without bending.
- The mailbox system contains 12 mailboxes with the dimensions (300mm x 110mm x 385mm) and 3 large mailboxes with the dimensions (300mm x 220mm x 385mm).
- Insertion doors with noise-reducing rubber lip for very quiet insertion of mail.
- Doors open from left to right.
- Incl. 2 keys with key number and change name plate under the access flap per mailbox.
- Incl. close-fitting side panel + rain cover made of stainless steel V2A, powder-coated in RAL color.
- The stand elements are made of aluminum profile, powder coated in RAL color for screw mounting or for setting in concrete.

## **Abmessungen & Details**

| 3 · · · · · · · · · · · · · · · · · · · |                                                                                                                                                                                                                                                    |
|-----------------------------------------|----------------------------------------------------------------------------------------------------------------------------------------------------------------------------------------------------------------------------------------------------|
| Number of parties:                      | 15                                                                                                                                                                                                                                                 |
| Item withdrawal:                        | Front                                                                                                                                                                                                                                              |
| Base material:                          | Stainless steel, Aluminum                                                                                                                                                                                                                          |
| Height single box in cm:                | 11,0   22,0                                                                                                                                                                                                                                        |
| Width single box in cm:                 | 30,0                                                                                                                                                                                                                                               |
| Volume single box in liters:            | 25,0                                                                                                                                                                                                                                               |
| Height letter slot in cm:               | 3,5                                                                                                                                                                                                                                                |
| Width letter slot in cm:                | 26,5                                                                                                                                                                                                                                               |
| Height letterbox system in cm:          | 66,0                                                                                                                                                                                                                                               |
| Width letterbox system in cm:           | 90,0                                                                                                                                                                                                                                               |
| Overall height in cm:                   | 120,0   160,0                                                                                                                                                                                                                                      |
| Total width in cm:                      | 100,0                                                                                                                                                                                                                                              |
| Depth in cm:                            | 43,5                                                                                                                                                                                                                                               |
| Weight in kg:                           | 88,0                                                                                                                                                                                                                                               |
| Delivery condition:                     | Delivery is made in blocks, stand elements / letterbox divided                                                                                                                                                                                     |
| Shipping information:                   | Depending on the order volume, delivery is made by parcel shipment or bulky goods shipment. Partial deliveries are possible for products that can be disassembled (e.g., for floor-standing mailboxes, the stand & box can be shipped separately). |