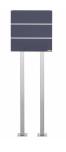

## Stainless steel design free-standing letterbox KÄSTNER - Design Line "TWO" in RAL of your choice

Exclusive design mailbox for free-standing installation with front panels in RAL of your choice fine structure, matt and design element made of stainless steel. This mailbox is solidly manufactured and the base material is completely made of stainless steel. Thus, an optimal rust protection is given. Due to the structure is also an optimal water protection given.

• Design free-standing letterbox with front panels made of 2mm stainless steel, powder coated in RAL of your choice fine structure, matt.

- · Body and access flap made of 1.5mm stainless steel V2A, brushed.
- · Insertion from above, C4 crosswise. Even large letters fit in here without bending.
- Insertion flap made of stainless steel V2A 1.4301, ground with built-in damping element for very quiet closing.
- The insertion opening is equipped with a high-quality rubber seal all around.
- The removal door is also safely protected against moisture with sealing elements.
- With left-hinged door (lock on the right).
- The letterbox complies with DIN/EN 13724.
- High-quality, sturdy lock, side incl. 2 keys with key number.
- Incl. water protection plate/floor grate, so your mail always stays dry.
- Incl. mail holding plate, so the mail does not fall against you.
- Optional name inscription, lasered approx. 10-25mm high.
- Optional house number inscription, lasered approx. 50-60mm high.
- The columns are made of 40 mm x 40 mm stainless steel V2A, ground for screw mounting or for setting in concrete.