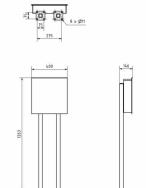

## **Abmessungen & Details**

| Number of parties:           | 1                                                                                                                                                                                                                                                  |
|------------------------------|----------------------------------------------------------------------------------------------------------------------------------------------------------------------------------------------------------------------------------------------------|
| Item withdrawal:             | Front                                                                                                                                                                                                                                              |
| Base material:               | Stainless steel                                                                                                                                                                                                                                    |
| Height single box in cm:     | 37.0   Front panel 40.0                                                                                                                                                                                                                            |
| Width single box in cm:      | 37.0   Front panel 40.0                                                                                                                                                                                                                            |
| Volume single box in liters: | 13,0                                                                                                                                                                                                                                               |
| Height letter slot in cm:    | 3,5                                                                                                                                                                                                                                                |
| Width letter slot in cm:     | 32,5                                                                                                                                                                                                                                               |
| Overall height in cm:        | 120,0   150,0                                                                                                                                                                                                                                      |
| Depth in cm:                 | 10.0 + 4.0 Stand elements                                                                                                                                                                                                                          |
| Weight in kg:                | 12,0                                                                                                                                                                                                                                               |
| Delivery condition:          | Delivery is made in blocks, stand elements / letterbox divided                                                                                                                                                                                     |
| Shipping information:        | Depending on the order volume, delivery is made by parcel shipment or bulky goods shipment. Partial deliveries are possible for products that can be disassembled (e.g., for floor-standing mailboxes, the stand & box can be shipped separately). |