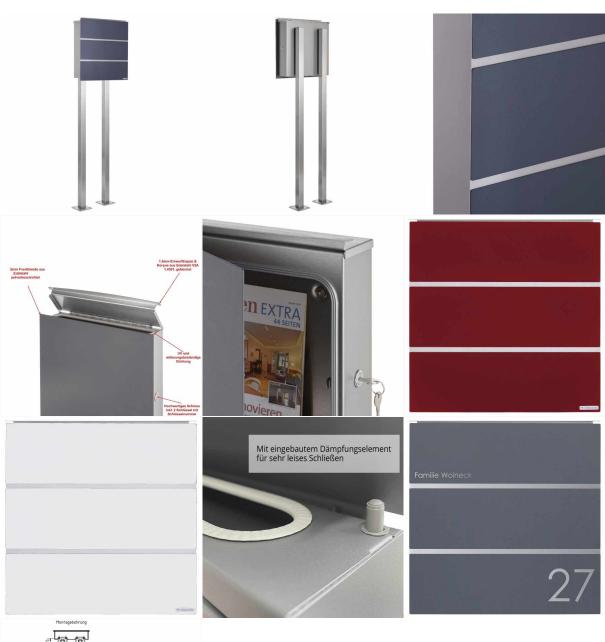

## Stainless steel design free-standing letterbox KÄSTNER - Design Line "TWO" in RAL of your choice

Exclusive design mailbox for free-standing installation with front panels in RAL of your choice fine structure, matt and design element made of stainless steel. This mailbox is solidly manufactured and the base material is completely made of stainless steel. Thus, an optimal rust protection is given. Due to the structure is also an optimal water protection given.

The dimensions allow a capacity of about 13 liters, the insertion from the top guarantees no crumpled mail even with DIN C4 envelopes and magazines or after several days of absence. This wall mailbox is designed to keep your hands free when opening it, and the internal structure prevents mail from falling towards you. Due to the insertion from the top, the mail inside is optimally protected from the weather. The mailbox is weatherproof and waterproof. The lid and insertion is secured with a rubber seal against annoying rattling and water penetration.

• Design free-standing letterbox with front panels made of 2mm stainless steel, powder coated in RAL of your choice fine structure, matt.

- · Body and access flap made of 1.5mm stainless steel V2A, brushed.
- · Insertion from above, C4 crosswise. Even large letters fit in here without bending.
- Insertion flap made of stainless steel V2A 1.4301, ground with built-in damping element for very quiet closing.
- The insertion opening is equipped with a high-quality rubber seal all around.
- The removal door is also safely protected against moisture with sealing elements.
- With left-hinged door (lock on the right).
- The letterbox complies with DIN/EN 13724.
- High-quality, sturdy lock, side incl. 2 keys with key number.
- Incl. water protection plate/floor grate, so your mail always stays dry.
- Incl. mail holding plate, so the mail does not fall against you.
- Optional name inscription, lasered approx. 10-25mm high.
- Optional house number inscription, lasered approx. 50-60mm high.
- The columns are made of 40 mm x 40 mm stainless steel V2A, ground for screw mounting or for setting in concrete.