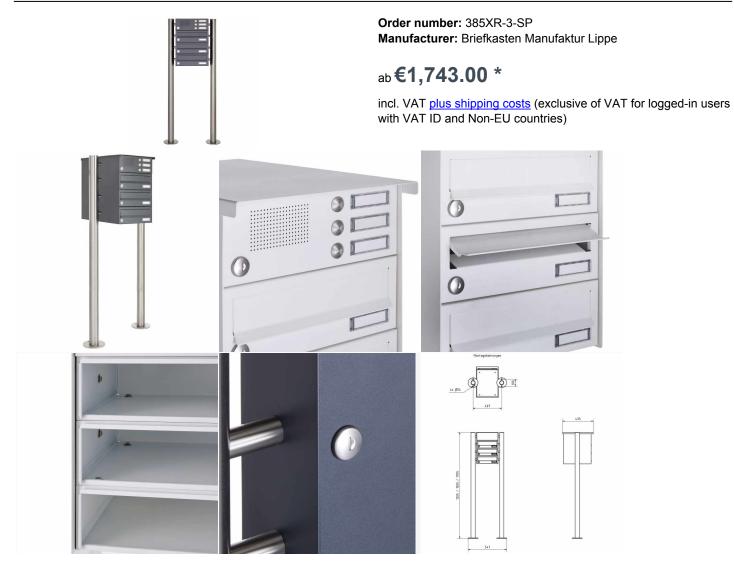

# 3-compartment 4x1 stainless steel free-standing letterbox Design BASIC Plus 385X ST-R with bell box - RAL of your choice

Modern free-standing letterbox for 3 parties made in Germany by Briefkasten Manufaktur.

The mailbox is made of stainless steel V2A, powder coated in RAL color, the stand elements are made of weather-resistant stainless steel V2A, ground. The very high quality workmanship and the sophisticated concept make this mailbox system our top seller. A rain drainage edge for optimal water protection, an insertion flap with rubber lip, the solid change name plate and the robust lock distinguish this free-standing letterbox. This mailbox is easy to clean and insensitive. The installation box allows easy mounting of a built-in speaker for an intercom system. Optionally, the mailbox is available with an integrated and preconfigured video intercom system from COMELIT.

- 3-compartment free-standing letterbox made of stainless steel V2A, powder coated in RAL color
- The system is manufactured at Briefkasten Manufaktur. German quality production "Made in Germany".
- The mailboxes comply with DIN/EN 13724. Insertion size (3.5 cm x 26.5 cm) for C4 high, here fit even large letters without bending.
- Insertion flaps with noise-damping rubber lip for very quiet insertion of mail.
- The doors can be opened from left to right.
- Incl. 2 keys with key number and change name plate under the access flap per mailbox.
- Incl. close-fitting side panel + rain cover made of stainless steel V2A, powder-coated in RAL color.
- The stand elements are made of 60.0 mm V2A stainless steel 1.4301, ground for screw mounting or for setting in concrete.
- · Speech-bell part made of stainless steel V2A, powder coated in RAL color
- Speech perforation with universal adapter. (Intercom system/built-in loudspeaker not included).
- Universal adapter is suitable for all commercially available built-in speakers (Siedle, Ritto, TCS, Busch-Jäger, Gira, Legrand Bticino, ELCOM, Auerswald, Comelit and many more).
- Round stainless steel bell push button type: Grothe Protact, max. 24 V AC/DC, 1.5 A, IP 54 (pressure force limitation).
- Anti-vandalism The bell plate is dent and impact resistant, the plastic is flame retardant.
- Cable access: Ø 14 mm (on the right side). Invisible cable routing through the stand element.

## **Abmessungen & Details**

| Number of parties:             | 3                                                                                                                                                                                                                                                  |
|--------------------------------|----------------------------------------------------------------------------------------------------------------------------------------------------------------------------------------------------------------------------------------------------|
| Item withdrawal:               | Front                                                                                                                                                                                                                                              |
| Base material:                 | Stainless steel                                                                                                                                                                                                                                    |
| Height single box in cm:       | 11,0                                                                                                                                                                                                                                               |
| Width single box in cm:        | 30,0                                                                                                                                                                                                                                               |
| Volume single box in liters:   | 12,0                                                                                                                                                                                                                                               |
| Height letter slot in cm:      | 3,5                                                                                                                                                                                                                                                |
| Width letter slot in cm:       | 26,5                                                                                                                                                                                                                                               |
| Height letterbox system in cm: | 44,0                                                                                                                                                                                                                                               |
| Width letterbox system in cm:  | 30,0                                                                                                                                                                                                                                               |
| Overall height in cm:          | 120,0   150,0   170,0                                                                                                                                                                                                                              |
| Total width in cm:             | 46,5                                                                                                                                                                                                                                               |
| Depth in cm:                   | 43,5                                                                                                                                                                                                                                               |
| Weight in kg:                  | 26,0                                                                                                                                                                                                                                               |
| Delivery condition:            | Delivery is made in blocks, stand elements / letterbox divided                                                                                                                                                                                     |
| Shipping information:          | Depending on the order volume, delivery is made by parcel shipment or bulky goods shipment. Partial deliveries are possible for products that can be disassembled (e.g., for floor-standing mailboxes, the stand & box can be shipped separately). |