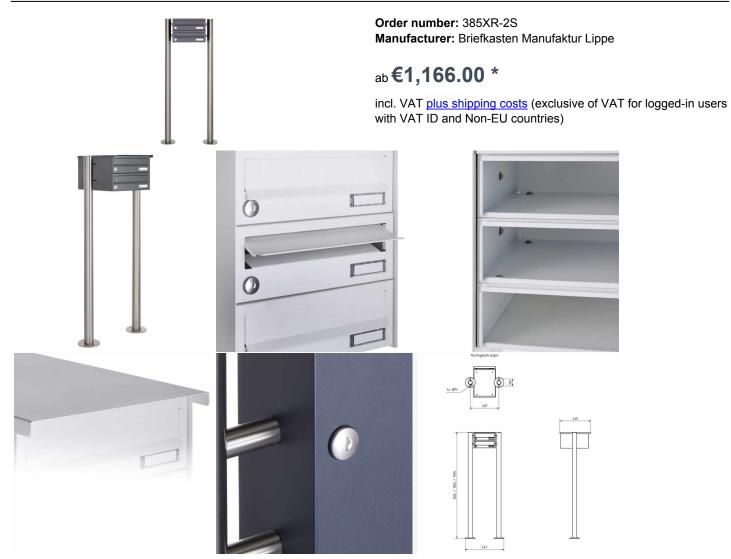

## 2-compartment Stainless steel free-standing letterbox Design BASIC Plus 385X ST-R - RAL of your choice

Modern free-standing letterbox for 2 parties made in Germany by Briefkasten Manufaktur.

The letterboxes are made of stainless steel V2A, powder coated in RAL color, the standing elements are made of weatherproof stainless steel V2A, ground. The very high quality workmanship and the sophisticated concept make this mailbox system our top seller. A rain drainage edge for optimal water protection, an insertion flap with rubber lip, the solid changeable name plate and the robust lock distinguish this free-standing letterbox. This letterbox is easy to clean and insensitive.

The letterboxes of the BASIC Plus collection are characterized by the consistent use of stainless steel V2A. The result is a very high durability and sustainability. The construction has been developed by our own engineers with regard to high flexibility resp. modularity, easy spare parts assembly and uncomplicated self-assembly. Spare parts are directly available for all BASIC Plus units.

- 2-compartment free-standing letterbox made of stainless steel V2A, powder coated in RAL color
- The system is manufactured at Briefkasten Manufaktur. German quality production "Made in Germany".
- The mailboxes comply with DIN/EN 13724. Insertion size (3.5 cm x 26.5 cm) for C4 high, here fit even large letters without bending.
- Insertion flaps with noise-damping rubber lip for very quiet insertion of mail.
- The doors can be opened from left to right.
- Incl. 2 keys with key number and change name plate under the access flap per mailbox.
- Incl. close-fitting side panel + rain cover made of stainless steel V2A, powder-coated in RAL color.
- The stand elements are made of 60.0 mm V2A stainless steel 1.4301, ground for screw mounting or for setting in concrete.

## Abmessungen & Details

| Number of parties:            | 2                                                                                                                                                                                                                                                  |
|-------------------------------|----------------------------------------------------------------------------------------------------------------------------------------------------------------------------------------------------------------------------------------------------|
| Item withdrawal:              | Front                                                                                                                                                                                                                                              |
| Base material:                | Stainless steel                                                                                                                                                                                                                                    |
| Height single box in cm:      | 11,0                                                                                                                                                                                                                                               |
| Width single box in cm:       | 30,0                                                                                                                                                                                                                                               |
| Volume single box in liters:  | 12,0                                                                                                                                                                                                                                               |
| Height letter slot in cm:     | 3,5                                                                                                                                                                                                                                                |
| Width letter slot in cm:      | 26,5                                                                                                                                                                                                                                               |
| Height letterbox system in cm | : 22,0                                                                                                                                                                                                                                             |
| Width letterbox system in cm: | 30,0                                                                                                                                                                                                                                               |
| Overall height in cm:         | 120,0   150,0   170,0                                                                                                                                                                                                                              |
| Total width in cm:            | 46,5                                                                                                                                                                                                                                               |
| Depth in cm:                  | 43,5                                                                                                                                                                                                                                               |
| Weight in kg:                 | 16,0                                                                                                                                                                                                                                               |
| Delivery condition:           | Delivery is made in blocks, stand elements / letterbox divided                                                                                                                                                                                     |
| Shipping information:         | Depending on the order volume, delivery is made by parcel shipment or bulky goods shipment. Partial deliveries are possible for products that can be disassembled (e.g., for floor-standing mailboxes, the stand & box can be shipped separately). |