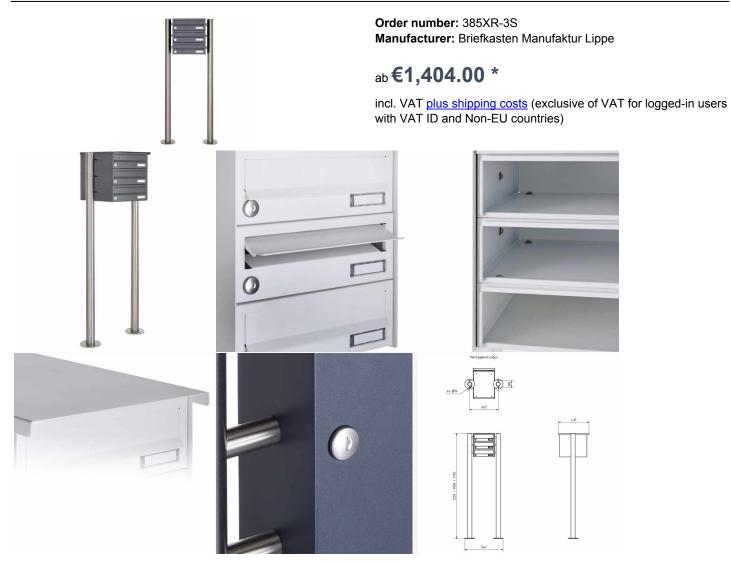

## 3-compartment 3x1 stainless steel free-standing letterbox Design BASIC Plus 385X ST-R - RAL of your choice

Modern free-standing letterbox for 3 parties made in Germany by Briefkasten Manufaktur.

The letterboxes are made of stainless steel V2A, powder coated in RAL color, the stand elements are made of weatherproof stainless steel V2A, ground. The very high quality workmanship and the well thought-out concept make this mailbox system our top seller. A rain drainage edge for optimal water protection, an insertion flap with rubber lip, the solid changeable name plate and the robust lock distinguish this free-standing letterbox. This letterbox is easy to clean and insensitive.

The letterboxes of the BASIC Plus collection are characterized by the consistent use of stainless steel V2A. The result is a very high durability and sustainability. The design has been developed by our own engineers with a view to high flexibility or modularity, simple spare parts assembly and uncomplicated self-assembly. Spare parts are directly available for all BASIC Plus units.

- 3-compartment free-standing letterbox made of stainless steel V2A, powder coated in RAL color
- The system is manufactured at Briefkasten Manufaktur. German quality production "Made in Germany".
- The mailboxes comply with DIN/EN 13724. Insertion size (3.5 cm x 26.5 cm) for C4 high, here fit even large letters without bending.
- Insertion flaps with noise-damping rubber lip for very quiet insertion of mail.
- The doors can be opened from left to right.
- Incl. 2 keys with key number and change name plate under the access flap per mailbox.
- Incl. close-fitting side panel + rain cover made of stainless steel V2A, powder-coated in RAL color.
- The stand elements are made of 60.0 mm V2A stainless steel 1.4301, ground for screw mounting or for setting in concrete.

## Abmessungen & Details

| Number of parties:            | 3                                                                                                                                                                                                                                                  |
|-------------------------------|----------------------------------------------------------------------------------------------------------------------------------------------------------------------------------------------------------------------------------------------------|
| Item withdrawal:              | Front                                                                                                                                                                                                                                              |
| Base material:                | Stainless steel                                                                                                                                                                                                                                    |
| Height single box in cm:      | 11,0                                                                                                                                                                                                                                               |
| Width single box in cm:       | 30,0                                                                                                                                                                                                                                               |
| Volume single box in liters:  | 12,0                                                                                                                                                                                                                                               |
| Height letter slot in cm:     | 3,5                                                                                                                                                                                                                                                |
| Width letter slot in cm:      | 26,5                                                                                                                                                                                                                                               |
| Height letterbox system in cm | : 33,0                                                                                                                                                                                                                                             |
| Width letterbox system in cm: | 30,0                                                                                                                                                                                                                                               |
| Overall height in cm:         | 120,0   150,0   170,0                                                                                                                                                                                                                              |
| Total width in cm:            | 46,5                                                                                                                                                                                                                                               |
| Depth in cm:                  | 43,5                                                                                                                                                                                                                                               |
| Weight in kg:                 | 21,0                                                                                                                                                                                                                                               |
| Delivery condition:           | Delivery is made in blocks, stand elements / letterbox divided                                                                                                                                                                                     |
| Shipping information:         | Depending on the order volume, delivery is made by parcel shipment or bulky goods shipment. Partial deliveries are possible for products that can be disassembled (e.g., for floor-standing mailboxes, the stand & box can be shipped separately). |