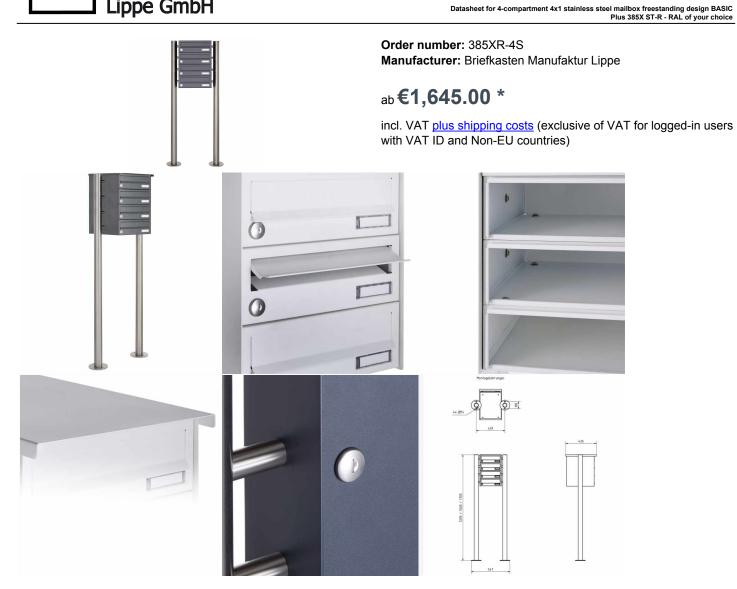

## 4-compartment 4x1 stainless steel free-standing letterbox Design BASIC Plus 385X ST-R - RAL of your choice

Modern free-standing letterbox for 4 parties made in Germany by Briefkasten Manufaktur.

The letterboxes are made of stainless steel V2A, powder coated in RAL color, the stand elements are made of weatherproof stainless steel V2A, ground. The very high quality workmanship and the sophisticated concept make this mailbox system our top seller. A rain drainage edge for optimal water protection, an insertion flap with rubber lip, the solid changeable name plate and the robust lock distinguish this free-standing letterbox. This letterbox is easy to clean and insensitive.

• 4-compartment free-standing letterbox made of stainless steel V2A, powder coated in RAL color

- The system is manufactured at Briefkasten Manufaktur. German quality production "Made in Germany".
- The mailboxes comply with DIN/EN 13724. Insertion size (3.5 cm x 26.5 cm) for C4 high, here fit even large letters without bending.
- Insertion flaps with noise-damping rubber lip for very quiet insertion of mail.
- The doors can be opened from left to right.
- Incl. 2 keys with key number and change name plate under the access flap per mailbox.
- Incl. close-fitting side panel + rain cover made of stainless steel V2A, powder-coated in RAL color.

• The stand elements are made of 60.0 mm V2A stainless steel 1.4301, ground for screw mounting or for setting in concrete. **Important information:** 

Mail is only protected from moisture and dirt when fully inserted and the flap is closed. In certain extreme weather conditions, water can still enter (according to DIN EN 13724 up to 1ccm). This is not a reason for complaint.

## **Abmessungen & Details**

| Number of parties:            | 4                                                                                                                                                                                                                                                     |
|-------------------------------|-------------------------------------------------------------------------------------------------------------------------------------------------------------------------------------------------------------------------------------------------------|
| Item withdrawal:              | Front                                                                                                                                                                                                                                                 |
| Base material:                | Stainless steel                                                                                                                                                                                                                                       |
| Height single box in cm:      | 11,0                                                                                                                                                                                                                                                  |
| Width single box in cm:       | 30,0                                                                                                                                                                                                                                                  |
| Volume single box in liters:  | 12,0                                                                                                                                                                                                                                                  |
| Height letter slot in cm:     | 3,5                                                                                                                                                                                                                                                   |
| Width letter slot in cm:      | 26,5                                                                                                                                                                                                                                                  |
| Height letterbox system in cm | : 44,0                                                                                                                                                                                                                                                |
| Width letterbox system in cm: | 30,0                                                                                                                                                                                                                                                  |
| Overall height in cm:         | 120,0   150,0   170,0                                                                                                                                                                                                                                 |
| Total width in cm:            | 46,5                                                                                                                                                                                                                                                  |
| Depth in cm:                  | 43,5                                                                                                                                                                                                                                                  |
| Weight in kg:                 | 26,0                                                                                                                                                                                                                                                  |
| Delivery condition:           | Delivery is made in blocks, stand elements / letterbox divided                                                                                                                                                                                        |
| Shipping information:         | Depending on the order volume, delivery is made by parcel shipment or bulky goods shipment.<br>Partial deliveries are possible for products that can be disassembled (e.g., for floor-standing mailboxes, the stand & box can be shipped separately). |