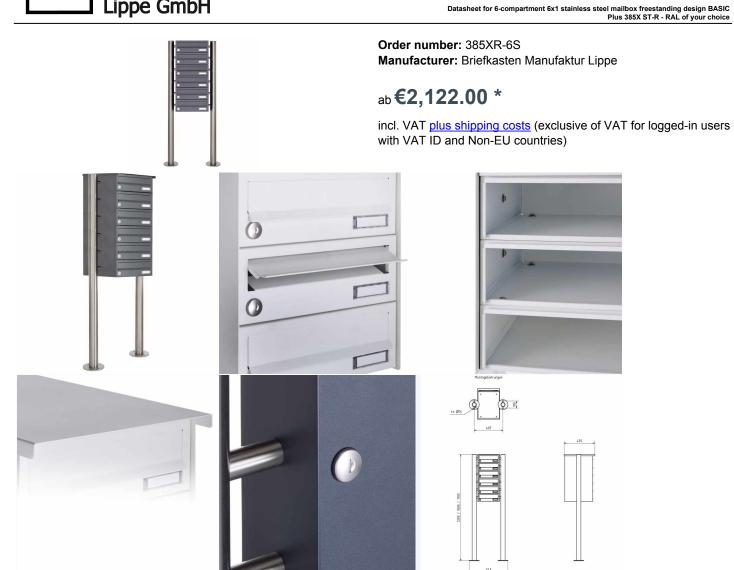

## 6-compartment Stainless steel free-standing letterbox Design BASIC Plus 385 X ST R - RAL of your choice

Modern free-standing letterbox for 6 parties made in Germany by Briefkasten Manufaktur.

The letterboxes are made of stainless steel V2A, powder coated in RAL color, the stand elements are made of weatherproof stainless steel V2A, ground. The very high quality workmanship and the sophisticated concept make this mailbox system our top seller. A rain drainage edge for optimal water protection, an insertion flap with rubber lip, the solid changeable name plate and the robust lock distinguish this free-standing letterbox. This letterbox is easy to clean and insensitive.

6-compartment free-standing letterbox made of stainless steel V2A, powder coated in RAL color

- The system is manufactured at Briefkasten Manufaktur. German quality production "Made in Germany".
- The mailboxes comply with DIN/EN 13724. Insertion size (3.5 cm x 26.5 cm) for C4 high, here fit even large letters without bending.
- Insertion flaps with noise-damping rubber lip for very quiet insertion of mail.
- The doors can be opened from left to right.
- Incl. 2 keys with key number and change name plate under the access flap per mailbox.
- Incl. close-fitting side panel + rain cover made of stainless steel V2A, powder-coated in RAL color.

• The stand elements are made of 60.0 mm V2A stainless steel 1.4301, ground for screw mounting or for setting in concrete. **Important information:** 

Mail is only protected from moisture and dirt when fully inserted and the flap is closed. In certain extreme weather conditions, water can still enter (according to DIN EN 13724 up to 1ccm). This is not a reason for complaint.

## Abmessungen & Details

| Number of parties:             | 6                                                                                                                                                                                                                                                     |
|--------------------------------|-------------------------------------------------------------------------------------------------------------------------------------------------------------------------------------------------------------------------------------------------------|
| Item withdrawal:               | Front                                                                                                                                                                                                                                                 |
| Base material:                 | Stainless steel                                                                                                                                                                                                                                       |
| Height single box in cm:       | 11,0                                                                                                                                                                                                                                                  |
| Width single box in cm:        | 30,0                                                                                                                                                                                                                                                  |
| Volume single box in liters:   | 12,0                                                                                                                                                                                                                                                  |
| Height letter slot in cm:      | 3,5                                                                                                                                                                                                                                                   |
| Width letter slot in cm:       | 26,5                                                                                                                                                                                                                                                  |
| Height letterbox system in cm: | : 66,0                                                                                                                                                                                                                                                |
| Width letterbox system in cm:  | 30,0                                                                                                                                                                                                                                                  |
| Overall height in cm:          | 120,0   150,0   170,0                                                                                                                                                                                                                                 |
| Total width in cm:             | 46,5                                                                                                                                                                                                                                                  |
| Depth in cm:                   | 43,5                                                                                                                                                                                                                                                  |
| Weight in kg:                  | 36,0                                                                                                                                                                                                                                                  |
| Delivery condition:            | Delivery is made in blocks, stand elements / letterbox divided                                                                                                                                                                                        |
| Shipping information:          | Depending on the order volume, delivery is made by parcel shipment or bulky goods shipment.<br>Partial deliveries are possible for products that can be disassembled (e.g., for floor-standing mailboxes, the stand & box can be shipped separately). |