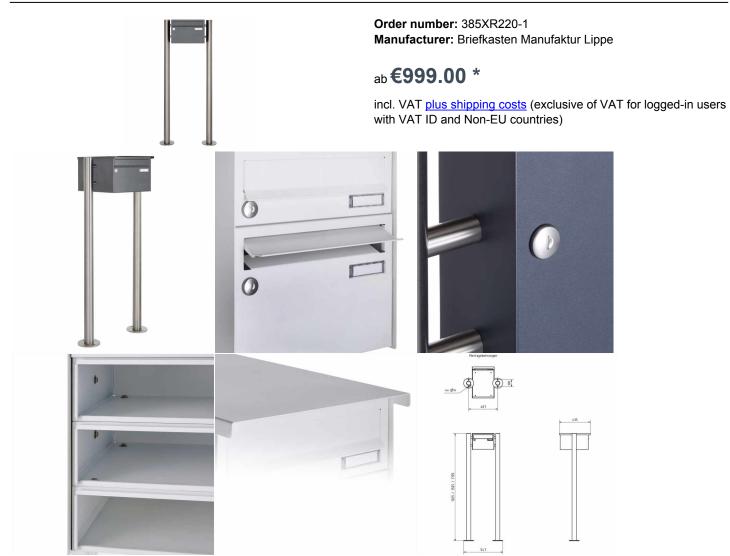

## 1 stainless steel free-standing letterbox Design BASIC Plus 385X ST-R - 220mm - RAL of your choice

Modern free-standing letterbox for 1 party made in Germany by Briefkasten Manufaktur.

The large mailbox with 25 liters volume is made of stainless steel V2A, powder coated in RAL color, the stand elements are made of weather-resistant stainless steel V2A, ground. The very high quality workmanship and the sophisticated concept make this mailbox system our top seller. A rain drainage edge for optimal water protection, an insertion flap with rubber lip, the solid changeable name plate and the robust lock distinguish this free-standing letterbox. This letterbox is easy to clean and insensitive.

- · 1er free-standing letterbox made of stainless steel V2A, powder-coated in RAL color
- The system is created at the letterbox manufactory. German quality production "Made in Germany".
- The mailboxes comply with DIN/EN 13724. Insertion size (3.5 cm x 26.5 cm) for C4 high, here fit even large letters without bending.
- Insertion flaps with noise-damping rubber lip for very quiet insertion of mail.
- The doors can be opened from left to right.
- Incl. 2 keys with key number and change name plate under the access flap per mailbox.
- Incl. close-fitting side panel + rain cover made of stainless steel V2A, powder-coated in RAL color.
- The stand elements are made of 60.0 mm V2A stainless steel 1.4301, ground for screw mounting or for setting in concrete.

## Abmessungen & Details

| Number of parties:            | 1                                                                                                                                                                                                                                                  |
|-------------------------------|----------------------------------------------------------------------------------------------------------------------------------------------------------------------------------------------------------------------------------------------------|
| Item withdrawal:              | Front                                                                                                                                                                                                                                              |
| Base material:                | Stainless steel                                                                                                                                                                                                                                    |
| Height single box in cm:      | 22,0                                                                                                                                                                                                                                               |
| Width single box in cm:       | 30,0                                                                                                                                                                                                                                               |
| Volume single box in liters:  | 25,0                                                                                                                                                                                                                                               |
| Height letter slot in cm:     | 3,5                                                                                                                                                                                                                                                |
| Width letter slot in cm:      | 26,5                                                                                                                                                                                                                                               |
| Height letterbox system in cm | : 22,0                                                                                                                                                                                                                                             |
| Width letterbox system in cm: | 30,0                                                                                                                                                                                                                                               |
| Overall height in cm:         | 120,0   150,0   170,0                                                                                                                                                                                                                              |
| Total width in cm:            | 46,5                                                                                                                                                                                                                                               |
| Depth in cm:                  | 43,5                                                                                                                                                                                                                                               |
| Weight in kg:                 | 16,0                                                                                                                                                                                                                                               |
| Delivery condition:           | Delivery is made in blocks, stand elements / letterbox divided                                                                                                                                                                                     |
| Shipping information:         | Depending on the order volume, delivery is made by parcel shipment or bulky goods shipment. Partial deliveries are possible for products that can be disassembled (e.g., for floor-standing mailboxes, the stand & box can be shipped separately). |