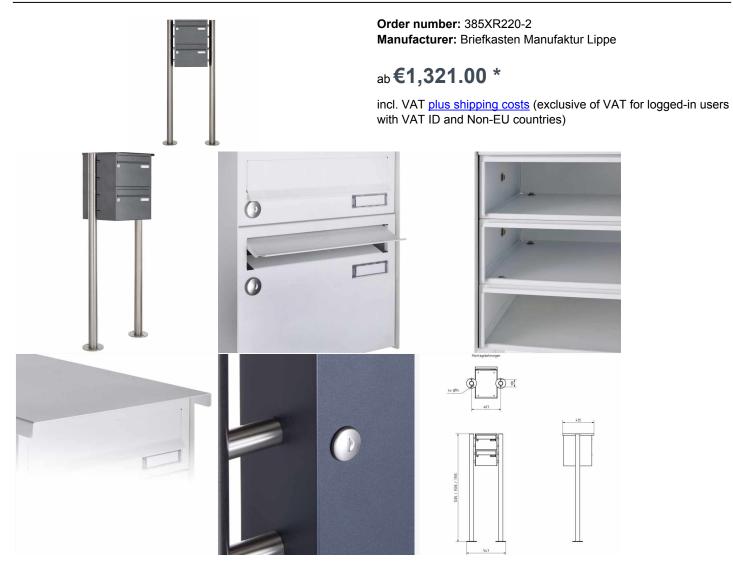

## 2-compartment Stainless steel free-standing letterbox Design BASIC Plus 385X ST-R - 220mm - RAL of your choice

Modern free-standing letterbox for 2 parties made in Germany by Briefkasten Manufaktur.

The large letterboxes with 25 liters volume are made of stainless steel V2A, powder coated in RAL color, the stand elements are made of weather-resistant stainless steel V2A, ground. The very high quality workmanship and the well thought-out concept make this mailbox system our top seller. A rain drainage edge for optimal water protection, an insertion flap with rubber lip, the solid changeable name plate and the robust lock distinguish this free-standing letterbox. This letterbox is easy to clean and insensitive. The letterboxes of the BASIC Plus collection are characterized by the consistent use of stainless steel V2A. The result is a very high durability and sustainability. The construction has been developed by our own engineers with regard to high flexibility resp. modularity, easy spare parts assembly and uncomplicated self-assembly. Spare parts are directly available for all BASIC Plus systems.

- 2-compartment free-standing letterbox made of stainless steel V2A, powder coated in RAL color
- The system is manufactured at Briefkasten Manufaktur. German quality production "Made in Germany".
- The mailboxes comply with DIN/EN 13724. Insertion size (3.5 cm x 26.5 cm) for C4 high, here fit even large letters without bending.
- Insertion flaps with noise-damping rubber lip for very quiet insertion of mail.
- The doors can be opened from left to right.
- Incl. 2 keys with key number and change name plate under the access flap per mailbox.
- Incl. close-fitting side panel + rain cover made of stainless steel V2A, powder-coated in RAL color.
- The stand elements are made of 60.0 mm V2A stainless steel 1.4301, ground for screw mounting or for setting in concrete.

## Abmessungen & Details

| Number of parties:             | 2                                                                                                                                                                                                                                                  |
|--------------------------------|----------------------------------------------------------------------------------------------------------------------------------------------------------------------------------------------------------------------------------------------------|
| Item withdrawal:               | Front                                                                                                                                                                                                                                              |
| Base material:                 | Stainless steel                                                                                                                                                                                                                                    |
| Height single box in cm:       | 22,0                                                                                                                                                                                                                                               |
| Width single box in cm:        | 30,0                                                                                                                                                                                                                                               |
| Volume single box in liters:   | 25,0                                                                                                                                                                                                                                               |
| Height letter slot in cm:      | 3,5                                                                                                                                                                                                                                                |
| Width letter slot in cm:       | 26,5                                                                                                                                                                                                                                               |
| Height letterbox system in cm: | 44,0                                                                                                                                                                                                                                               |
| Width letterbox system in cm:  | 30,0                                                                                                                                                                                                                                               |
| Overall height in cm:          | 120,0   150,0   170,0                                                                                                                                                                                                                              |
| Total width in cm:             | 46,5                                                                                                                                                                                                                                               |
| Depth in cm:                   | 43,5                                                                                                                                                                                                                                               |
| Weight in kg:                  | 22,0                                                                                                                                                                                                                                               |
| Delivery condition:            | Delivery is made in blocks, stand elements / letterbox divided                                                                                                                                                                                     |
| Shipping information:          | Depending on the order volume, delivery is made by parcel shipment or bulky goods shipment. Partial deliveries are possible for products that can be disassembled (e.g., for floor-standing mailboxes, the stand & box can be shipped separately). |