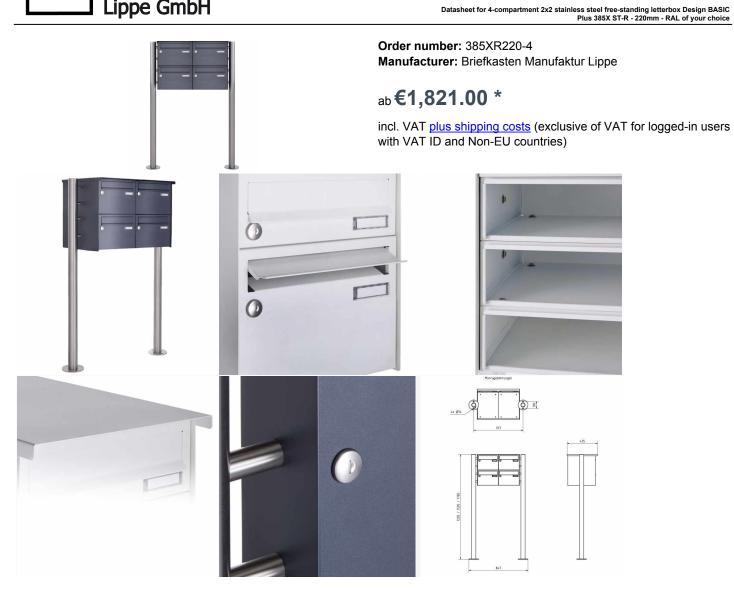

The large mailboxes with 25 liters volume are made of stainless steel V2A, powder coated in RAL color, the stand elements are made of weather-resistant stainless steel V2A, ground. The very high quality workmanship and the well thought-out concept make this mailbox system our top seller. A rain drainage edge for optimal water protection, an insertion flap with rubber lip, the solid changeable name plate and the robust lock distinguish this free-standing letterbox. This letterbox is easy to clean and insensitive. The letterboxes of the BASIC Plus collection are characterized by the consistent use of stainless steel V2A. The result is a very high durability and sustainability. The construction has been developed by our own engineers with regard to high flexibility resp. modularity, easy spare parts assembly and uncomplicated self-assembly. Spare parts are directly available for all BASIC Plus systems.

### · 4-compartment free-standing letterbox made of stainless steel V2A, powder coated in RAL color

- The system is manufactured at Briefkasten Manufaktur. German quality production "Made in Germany".
- The mailboxes comply with DIN/EN 13724. Insertion size (3.5 cm x 26.5 cm) for C4 high, here fit even large letters without bending.
- Insertion flaps with noise-damping rubber lip for very quiet insertion of mail.
- The doors can be opened from left to right.
- Incl. 2 keys with key number and change name plate under the access flap per mailbox.
- Incl. close-fitting side panel + rain cover made of stainless steel V2A, powder-coated in RAL color.
- The stand elements are made of 60.0 mm V2A stainless steel 1.4301, ground for screw mounting or for setting in concrete.

### Abmessungen & Details

| Number of parties:            | 4                                                                                                                                                                                                                                                     |
|-------------------------------|-------------------------------------------------------------------------------------------------------------------------------------------------------------------------------------------------------------------------------------------------------|
| Item withdrawal:              | Front                                                                                                                                                                                                                                                 |
| Base material:                | Stainless steel                                                                                                                                                                                                                                       |
| Height single box in cm:      | 22,0                                                                                                                                                                                                                                                  |
| Width single box in cm:       | 30,0                                                                                                                                                                                                                                                  |
| Volume single box in liters:  | 25,0                                                                                                                                                                                                                                                  |
| Height letter slot in cm:     | 3,5                                                                                                                                                                                                                                                   |
| Width letter slot in cm:      | 26,5                                                                                                                                                                                                                                                  |
| Height letterbox system in cm | : 44,0                                                                                                                                                                                                                                                |
| Width letterbox system in cm: | 60,0                                                                                                                                                                                                                                                  |
| Overall height in cm:         | 120,0   150,0   170,0                                                                                                                                                                                                                                 |
| Total width in cm:            | 76,5                                                                                                                                                                                                                                                  |
| Depth in cm:                  | 43,5                                                                                                                                                                                                                                                  |
| Weight in kg:                 | 34,0                                                                                                                                                                                                                                                  |
| Delivery condition:           | Delivery is made in blocks, stand elements / letterbox divided                                                                                                                                                                                        |
| Shipping information:         | Depending on the order volume, delivery is made by parcel shipment or bulky goods shipment.<br>Partial deliveries are possible for products that can be disassembled (e.g., for floor-standing mailboxes, the stand & box can be shipped separately). |