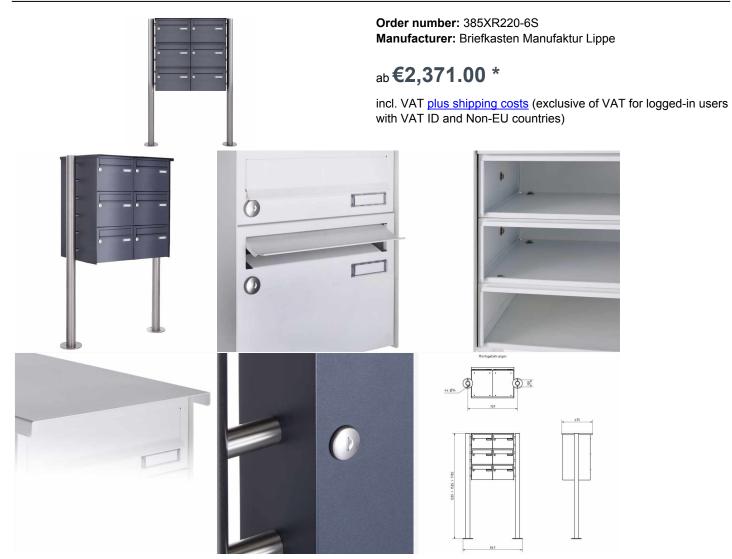

## 6-compartment 3x2 stainless steel free-standing letterbox Design BASIC Plus 385X ST-R - 220mm - RAL of your choice

Modern free-standing letterbox for 6 parties made in Germany by Briefkasten Manufaktur.

- 6-compartment free-standing letterbox made of stainless steel V2A, powder coated in RAL color
- The system is manufactured at Briefkasten Manufaktur. German quality production "Made in Germany".
- The mailboxes comply with DIN/EN 13724. Insertion size (3.5 cm x 26.5 cm) for C4 high, here fit even large letters without bending.
- Insertion flaps with noise-damping rubber lip for very quiet insertion of mail.
- The doors can be opened from left to right.
- Incl. 2 keys with key number and change name plate under the access flap per mailbox.
- Incl. close-fitting side panel + rain cover made of stainless steel V2A, powder-coated in RAL color.
- The stand elements are made of 60.0 mm V2A stainless steel 1.4301, ground for screw mounting or for setting in concrete.

## Abmessungen & Details

| Number of parties:            | 6                                                                                                                                                                                                                                                  |
|-------------------------------|----------------------------------------------------------------------------------------------------------------------------------------------------------------------------------------------------------------------------------------------------|
| Item withdrawal:              | Front                                                                                                                                                                                                                                              |
| Base material:                | Stainless steel                                                                                                                                                                                                                                    |
| Height single box in cm:      | 22,0                                                                                                                                                                                                                                               |
| Width single box in cm:       | 30,0                                                                                                                                                                                                                                               |
| Volume single box in liters:  | 25,0                                                                                                                                                                                                                                               |
| Height letter slot in cm:     | 3,5                                                                                                                                                                                                                                                |
| Width letter slot in cm:      | 26,5                                                                                                                                                                                                                                               |
| Height letterbox system in cm | : 66,0                                                                                                                                                                                                                                             |
| Width letterbox system in cm: | 60,0                                                                                                                                                                                                                                               |
| Overall height in cm:         | 120,0   150,0   170,0                                                                                                                                                                                                                              |
| Total width in cm:            | 76,5                                                                                                                                                                                                                                               |
| Depth in cm:                  | 43,5                                                                                                                                                                                                                                               |
| Weight in kg:                 | 34,0                                                                                                                                                                                                                                               |
| Delivery condition:           | Delivery is made in blocks, stand elements / letterbox divided                                                                                                                                                                                     |
| Shipping information:         | Depending on the order volume, delivery is made by parcel shipment or bulky goods shipment. Partial deliveries are possible for products that can be disassembled (e.g., for floor-standing mailboxes, the stand & box can be shipped separately). |