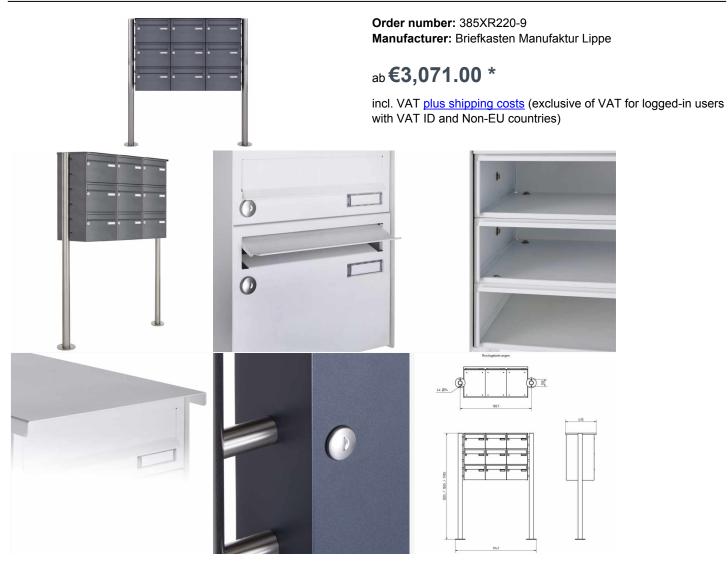

## 9-compartment 3x3 stainless steel free-standing letterbox Design BASIC Plus 385X ST-R - 220mm - RAL of your choice

Modern free-standing letterbox for 9 parties made in Germany by Briefkasten Manufaktur.

The large mailboxes with 25 liters volume are made of stainless steel V2A, powder coated in RAL color, the stand elements are made of weather-resistant stainless steel V2A, ground. The very high quality workmanship and the well thought-out concept make this mailbox system our top seller. A rain drainage edge for optimal water protection, an insertion flap with rubber lip, the solid changeable name plate and the robust lock distinguish this free-standing letterbox. This letterbox is easy to clean and insensitive. The letterboxes of the BASIC Plus collection are characterized by the consistent use of stainless steel V2A. The result is a very high durability and sustainability. The construction has been developed by our own engineers with regard to high flexibility resp. modularity, easy spare parts assembly and uncomplicated self-assembly. Spare parts are directly available for all BASIC Plus systems.

- 9-compartment free-standing letterbox made of stainless steel V2A, powder coated in RAL color
- The system is manufactured at Briefkasten Manufaktur. German quality production "Made in Germany".
- The mailboxes comply with DIN/EN 13724. Insertion size (3.5 cm x 26.5 cm) for C4 high, here fit even large letters without bending.
- Insertion flaps with noise-damping rubber lip for very quiet insertion of mail.
- The doors can be opened from left to right.
- Incl. 2 keys with key number and change name plate under the access flap per mailbox.
- Incl. close-fitting side panel + rain cover made of stainless steel V2A, powder-coated in RAL color.
- The stand elements are made of 60.0 mm V2A stainless steel 1.4301, ground for screw mounting or for setting in concrete.