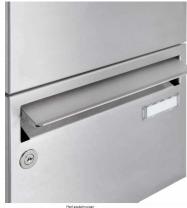

The letterboxes are made of stainless steel V2A, polished, the stand elements are made of weather-resistant stainless steel V2A, polished. The very high quality workmanship and the sophisticated concept make this mailbox system our top seller. A rain drainage edge for optimal water protection, an insertion flap with rubber lip, the solid changeable name plate and the robust lock distinguish this free-standing letterbox. This letterbox is easy to clean and insensitive.

- · 4-compartment free-standing letterbox made of stainless steel V2A, ground
- The system is manufactured at Briefkasten Manufaktur. German quality production "Made in Germany".
- The letterboxes comply with DIN/EN 13724. Insertion size (3.5 cm x 26.5 cm) for C4 high, here fit even large letters without bending.
- Insertion flaps with noise-damping rubber lip for very quiet insertion of mail.
- The doors can be opened from left to right.
- Incl. 2 keys with key number and change name plate under the access flap per mailbox.
- Incl. close-fitting side panel + rain cover made of stainless steel V2A.
- The stand elements are made of 60.0 mm V2A stainless steel 1.4301, ground for screw mounting or for setting in concrete.