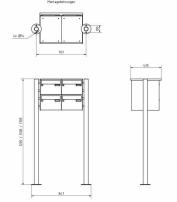

## **Abmessungen & Details**

| Number of parties:            | 4                                                                                                                                                                                                                                                  |
|-------------------------------|----------------------------------------------------------------------------------------------------------------------------------------------------------------------------------------------------------------------------------------------------|
| Number of parties:            | 4                                                                                                                                                                                                                                                  |
| Item withdrawal:              | Front                                                                                                                                                                                                                                              |
| Base material:                | Stainless steel                                                                                                                                                                                                                                    |
| Height single box in cm:      | 22,0                                                                                                                                                                                                                                               |
| Width single box in cm:       | 30,0                                                                                                                                                                                                                                               |
| Volume single box in liters:  | 25,0                                                                                                                                                                                                                                               |
| Height letter slot in cm:     | 3,5                                                                                                                                                                                                                                                |
| Width letter slot in cm:      | 26,5                                                                                                                                                                                                                                               |
| Height letterbox system in cm | : 44,0                                                                                                                                                                                                                                             |
| Width letterbox system in cm: | 60,0                                                                                                                                                                                                                                               |
| Overall height in cm:         | 120,0   150,0   170,0                                                                                                                                                                                                                              |
| Total width in cm:            | 76,5                                                                                                                                                                                                                                               |
| Depth in cm:                  | 43,5                                                                                                                                                                                                                                               |
| Weight in kg:                 | 34,0                                                                                                                                                                                                                                               |
| Delivery condition:           | Delivery is made in blocks, stand elements / letterbox divided                                                                                                                                                                                     |
| Shipping information:         | Depending on the order volume, delivery is made by parcel shipment or bulky goods shipment. Partial deliveries are possible for products that can be disassembled (e.g., for floor-standing mailboxes, the stand & box can be shipped separately). |