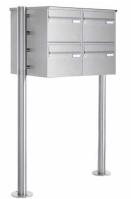

## 4-compartment 2x2 stainless steel free-standing letterbox Design BASIC Plus 385 220 X ST R - stainless steel V2A

Modern free-standing letterbox for 4 parties made in Germany by Briefkasten Manufaktur.

The letterboxes are made of stainless steel V2A, polished, the stand elements are made of weather-resistant stainless steel V2A, polished. The very high quality workmanship and the sophisticated concept make this mailbox system our top seller. A rain drainage edge for optimal water protection, an insertion flap with rubber lip, the solid changeable name plate and the robust lock distinguish this free-standing letterbox. This letterbox is easy to clean and insensitive.

- · 4-compartment free-standing letterbox made of stainless steel V2A, ground
- The system is manufactured at Briefkasten Manufaktur. German quality production "Made in Germany".
- The letterboxes comply with DIN/EN 13724. Insertion size (3.5 cm x 26.5 cm) for C4 high, here fit even large letters without bending.
- Insertion flaps with noise-damping rubber lip for very quiet insertion of mail.
- The doors can be opened from left to right.
- Incl. 2 keys with key number and change name plate under the access flap per mailbox.
- Incl. close-fitting side panel + rain cover made of stainless steel V2A.
- The stand elements are made of 60.0 mm V2A stainless steel 1.4301, ground for screw mounting or for setting in concrete.