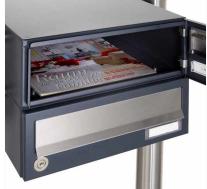

The letterboxes are made of stainless steel V2A, polished, the stand elements are made of weather-resistant stainless steel V2A, polished. The very high quality workmanship and the sophisticated concept make this mailbox system our top seller. A rain drainage edge for optimal water protection, an insertion flap with rubber lip, the solid changeable name plate and the robust lock distinguish this free-standing letterbox. This letterbox is easy to clean and insensitive.

- · 4-compartment free-standing letterbox made of stainless steel V2A, ground
- The system is manufactured at Briefkasten Manufaktur. German quality production "Made in Germany".
- The letterboxes comply with DIN/EN 13724. Insertion size (3.5 cm x 26.5 cm) for C4 high, here fit even large letters without bending.
- Insertion flaps with noise-damping rubber lip for very quiet insertion of mail.
- The doors can be opened from left to right.
- Incl. 2 keys with key number and change name plate under the access flap per mailbox.
- Incl. close-fitting side panel + rain cover made of stainless steel V2A.
- The stand elements are made of 60.0 mm V2A stainless steel 1.4301, ground for screw mounting or for setting in concrete.