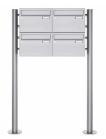

## 4-compartment 2x2 stainless steel free-standing letterbox Design BASIC Plus 385 220 X ST R - stainless steel V2A

Modern free-standing letterbox for 4 parties made in Germany by Briefkasten Manufaktur.

- · 4-compartment free-standing letterbox made of stainless steel V2A, ground
- The system is manufactured at Briefkasten Manufaktur. German quality production "Made in Germany".
- The letterboxes comply with DIN/EN 13724. Insertion size (3.5 cm x 26.5 cm) for C4 high, here fit even large letters without bending.
- Insertion flaps with noise-damping rubber lip for very quiet insertion of mail.
- The doors can be opened from left to right.
- Incl. 2 keys with key number and change name plate under the access flap per mailbox.
- Incl. close-fitting side panel + rain cover made of stainless steel V2A.
- The stand elements are made of 60.0 mm V2A stainless steel 1.4301, ground for screw mounting or for setting in concrete.

## **Abmessungen & Details**

| Number of parties:            | 4                                                                                                                                                                                                                                                  |
|-------------------------------|----------------------------------------------------------------------------------------------------------------------------------------------------------------------------------------------------------------------------------------------------|
| Number of parties:            | 4                                                                                                                                                                                                                                                  |
| Item withdrawal:              | Front                                                                                                                                                                                                                                              |
| Base material:                | Stainless steel                                                                                                                                                                                                                                    |
| Height single box in cm:      | 22,0                                                                                                                                                                                                                                               |
| Width single box in cm:       | 30,0                                                                                                                                                                                                                                               |
| Volume single box in liters:  | 25,0                                                                                                                                                                                                                                               |
| Height letter slot in cm:     | 3,5                                                                                                                                                                                                                                                |
| Width letter slot in cm:      | 26,5                                                                                                                                                                                                                                               |
| Height letterbox system in cm | : 44,0                                                                                                                                                                                                                                             |
| Width letterbox system in cm: | 60,0                                                                                                                                                                                                                                               |
| Overall height in cm:         | 120,0   150,0   170,0                                                                                                                                                                                                                              |
| Total width in cm:            | 76,5                                                                                                                                                                                                                                               |
| Depth in cm:                  | 43,5                                                                                                                                                                                                                                               |
| Weight in kg:                 | 34,0                                                                                                                                                                                                                                               |
| Delivery condition:           | Delivery is made in blocks, stand elements / letterbox divided                                                                                                                                                                                     |
| Shipping information:         | Depending on the order volume, delivery is made by parcel shipment or bulky goods shipment. Partial deliveries are possible for products that can be disassembled (e.g., for floor-standing mailboxes, the stand & box can be shipped separately). |