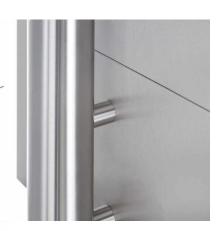

The letterboxes are made of stainless steel V2A, polished, the stand elements are made of weather-resistant stainless steel V2A, polished. The very high quality workmanship and the sophisticated concept make this mailbox system our top seller. A rain drainage edge for optimal water protection, an insertion flap with rubber lip, the solid changeable name plate and the robust lock distinguish this free-standing letterbox. This letterbox is easy to clean and insensitive.

- · 4-compartment free-standing letterbox made of stainless steel V2A, ground
- The system is manufactured at Briefkasten Manufaktur. German quality production "Made in Germany".
- The letterboxes comply with DIN/EN 13724. Insertion size (3.5 cm x 26.5 cm) for C4 high, here fit even large letters without bending.
- Insertion flaps with noise-damping rubber lip for very quiet insertion of mail.
- The doors can be opened from left to right.
- Incl. 2 keys with key number and change name plate under the access flap per mailbox.
- Incl. close-fitting side panel + rain cover made of stainless steel V2A.
- The stand elements are made of 60.0 mm V2A stainless steel 1.4301, ground for screw mounting or for setting in concrete.