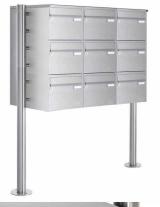

#### Datasheet for 9-compartment Stainless steel free-standing letterbox Design BASIC Plus 385XR220 ST-R - stainless steel V2A

Order number: 385XR220-VA-9 Manufacturer: Briefkasten Manufaktur Lippe

# 9-compartment Stainless steel free-standing letterbox Design BASIC Plus 385 220 X ST R - stainless steel V2A

Modern free-standing letterbox for 9 parties made in Germany by Briefkasten Manufaktur.

The letterboxes are made of stainless steel V2A, polished, the standing elements are made of weatherproof stainless steel V2A, polished. The very high quality workmanship and the sophisticated concept make this mailbox system our top seller. A rain drainage edge for optimal water protection, an insertion flap with rubber lip, the solid changeable name plate and the robust lock distinguish this free-standing letterbox. This letterbox is easy to clean and insensitive.

### Abmessungen & Details

| Number of parties:            | 9                                                                                                                                                                                                                                                     |
|-------------------------------|-------------------------------------------------------------------------------------------------------------------------------------------------------------------------------------------------------------------------------------------------------|
| Item withdrawal:              | Front                                                                                                                                                                                                                                                 |
| Base material:                | Stainless steel                                                                                                                                                                                                                                       |
| Height single box in cm:      | 22,0                                                                                                                                                                                                                                                  |
| Width single box in cm:       | 30,0                                                                                                                                                                                                                                                  |
| Volume single box in liters:  | 25,0                                                                                                                                                                                                                                                  |
| Height letter slot in cm:     | 3,5                                                                                                                                                                                                                                                   |
| Width letter slot in cm:      | 26,5                                                                                                                                                                                                                                                  |
| Height letterbox system in cm | : 66,0                                                                                                                                                                                                                                                |
| Width letterbox system in cm: | 90,0                                                                                                                                                                                                                                                  |
| Overall height in cm:         | 120,0   150,0   170,0                                                                                                                                                                                                                                 |
| Total width in cm:            | 106,5                                                                                                                                                                                                                                                 |
| Depth in cm:                  | 43,5                                                                                                                                                                                                                                                  |
| Weight in kg:                 | 64,0                                                                                                                                                                                                                                                  |
| Delivery condition:           | Delivery is made in blocks, stand elements / letterbox divided                                                                                                                                                                                        |
| Shipping information:         | Depending on the order volume, delivery is made by parcel shipment or bulky goods shipment.<br>Partial deliveries are possible for products that can be disassembled (e.g., for floor-standing mailboxes, the stand & box can be shipped separately). |