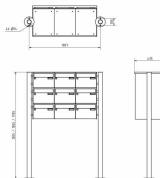

### Abmessungen & Details

| Number of parties:            | 9                                                                                                                                                                                                                                                     |
|-------------------------------|-------------------------------------------------------------------------------------------------------------------------------------------------------------------------------------------------------------------------------------------------------|
| Item withdrawal:              | Front                                                                                                                                                                                                                                                 |
| Base material:                | Stainless steel                                                                                                                                                                                                                                       |
| Height single box in cm:      | 22,0                                                                                                                                                                                                                                                  |
| Width single box in cm:       | 30,0                                                                                                                                                                                                                                                  |
| Volume single box in liters:  | 25,0                                                                                                                                                                                                                                                  |
| Height letter slot in cm:     | 3,5                                                                                                                                                                                                                                                   |
| Width letter slot in cm:      | 26,5                                                                                                                                                                                                                                                  |
| Height letterbox system in cm | : 66,0                                                                                                                                                                                                                                                |
| Width letterbox system in cm: | 90,0                                                                                                                                                                                                                                                  |
| Overall height in cm:         | 120,0   150,0   170,0                                                                                                                                                                                                                                 |
| Total width in cm:            | 106,5                                                                                                                                                                                                                                                 |
| Depth in cm:                  | 43,5                                                                                                                                                                                                                                                  |
| Weight in kg:                 | 64,0                                                                                                                                                                                                                                                  |
| Delivery condition:           | Delivery is made in blocks, stand elements / letterbox divided                                                                                                                                                                                        |
| Shipping information:         | Depending on the order volume, delivery is made by parcel shipment or bulky goods shipment.<br>Partial deliveries are possible for products that can be disassembled (e.g., for floor-standing mailboxes, the stand & box can be shipped separately). |