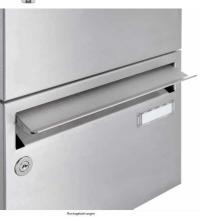

• The system is manufactured at Briefkasten Manufaktur. German quality production "Made in Germany".

• The letterboxes comply with DIN/EN 13724. Insertion size (3.5 cm x 26.5 cm) for C4 high, here fit even large letters without bending.

• Insertion flaps with noise-damping rubber lip for very quiet insertion of mail.

- The doors can be opened from left to right.
- Incl. 2 keys with key number and change name plate under the access flap per mailbox.
- Incl. close-fitting side panel + rain cover made of stainless steel V2A.