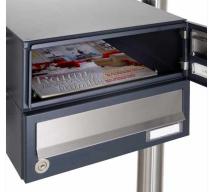

• Insertion flaps with noise-damping rubber lip for very quiet insertion of mail.

- The doors can be opened from left to right.
- Incl. 2 keys with key number and change name plate under the access flap per mailbox.
- Incl. close-fitting side panel + rain cover made of stainless steel V2A.

### Important information:

Mail is only protected from moisture and dirt when fully inserted and the flap is closed. In certain extreme weather conditions, water can still enter (according to DIN EN 13724 up to 1ccm). This is not a reason for complaint.