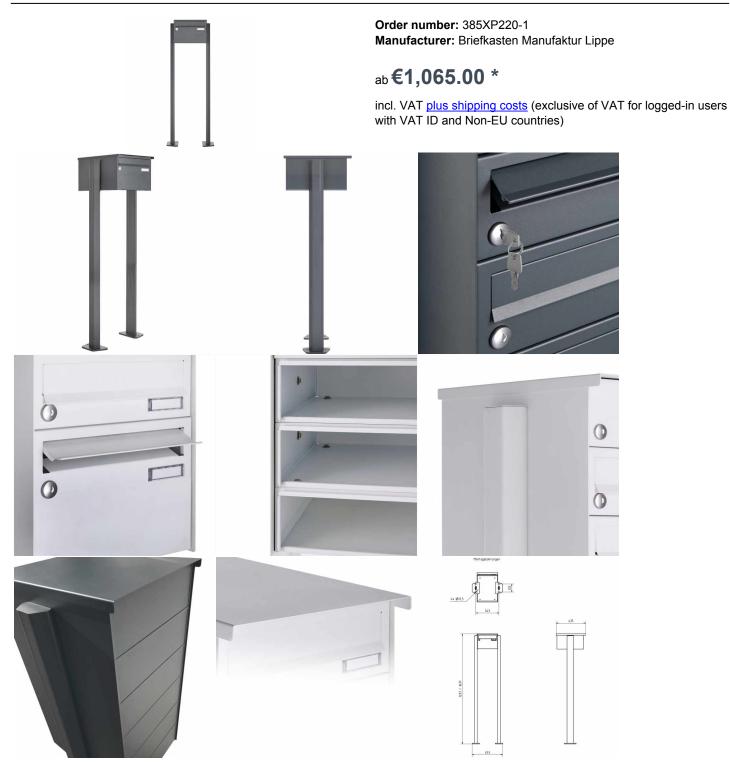

## 1 stainless steel mailbox freestanding design BASIC Plus 385XP ST-T - RAL of your choice

Modern free-standing letterbox with extra large mailboxes for 1 party made in Germany by Briefkasten Manufaktur.

The mailboxes are made of stainless steel V2A, powder coated in RAL color, the stand elements are made of anodized aluminum profile, powder coated in RAL color and are solidly manufactured and at the same time very elegant. A close-fitting side panel with rain cover and the rain gutters for optimal water protection, a throw-in flap with rubber lip, the solid change name plate and the robust lock distinguish this free-standing letterbox. This mailbox is easy to clean and insensitive.

- 1er free-standing letterbox completely powder-coated in RAL color
- The system is created at the letterbox manufactory. German quality production "Made in Germany".
- The letterboxes made of stainless steel V2A, powder coated in RAL color comply with DIN/EN 13724. Insertion size (3.5 cm x 26.5 cm) for C4 high, here fit even large letters without bending.
- Insertion flaps with noise-damping rubber lip for very quiet insertion of mail.
- The doors can be opened from left to right.
- Incl. 2 keys with key number and change name plate under the access flap per mailbox.
- Incl. close-fitting side panel + rain cover made of stainless steel V2A, powder-coated in RAL color.
- The stand elements are made of aluminum profile, powder coated in RAL color for screw mounting or for setting in concrete. **Important information:**

## Abmessungen & Details

| Number of parties:             | 1                                                                                                                                                                                                                                                  |
|--------------------------------|----------------------------------------------------------------------------------------------------------------------------------------------------------------------------------------------------------------------------------------------------|
| Item withdrawal:               | Front                                                                                                                                                                                                                                              |
| Base material:                 | Stainless steel, Aluminum                                                                                                                                                                                                                          |
| Height single box in cm:       | 22,0                                                                                                                                                                                                                                               |
| Width single box in cm:        | 30,0                                                                                                                                                                                                                                               |
| Volume single box in liters:   | 25,0                                                                                                                                                                                                                                               |
| Height letter slot in cm:      | 3,5                                                                                                                                                                                                                                                |
| Width letter slot in cm:       | 26,5                                                                                                                                                                                                                                               |
| Height letterbox system in cm: | : 22,0                                                                                                                                                                                                                                             |
| Width letterbox system in cm:  | 30,0                                                                                                                                                                                                                                               |
| Overall height in cm:          | 120,0   160,0                                                                                                                                                                                                                                      |
| Total width in cm:             | 40,0                                                                                                                                                                                                                                               |
| Depth in cm:                   | 43,5                                                                                                                                                                                                                                               |
| Weight in kg:                  | 16,0                                                                                                                                                                                                                                               |
| Delivery condition:            | Delivery is made in blocks, stand elements / letterbox divided                                                                                                                                                                                     |
| Shipping information:          | Depending on the order volume, delivery is made by parcel shipment or bulky goods shipment. Partial deliveries are possible for products that can be disassembled (e.g., for floor-standing mailboxes, the stand & box can be shipped separately). |