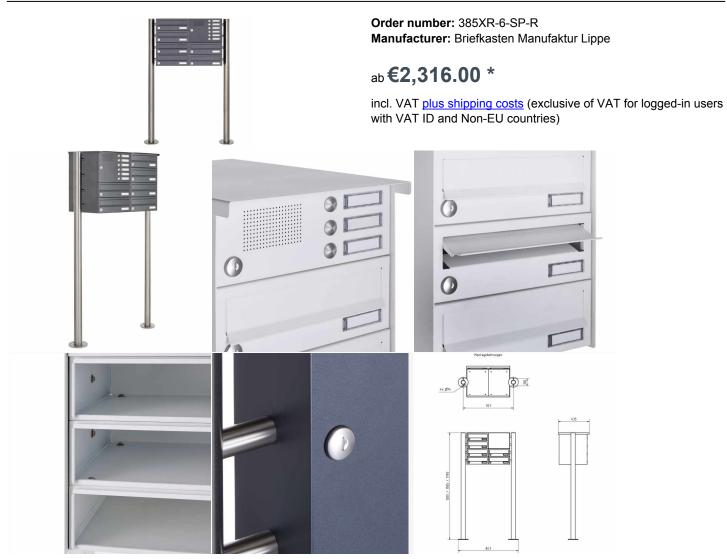

# 6-compartment 4x2 stainless steel free-standing letterbox Design BASIC Plus 385X ST-R with bell box - RAL of your choice

Modern free-standing letterbox for 6 parties made in Germany by Briefkasten Manufaktur.

The mailbox is made of stainless steel V2A, powder coated in RAL color, the stand elements are made of weather-resistant stainless steel V2A, ground. The very high quality workmanship and the sophisticated concept make this mailbox system our top seller. A rain drainage edge for optimal water protection, an insertion flap with rubber lip, the solid change name plate and the robust lock distinguish this free-standing letterbox. This mailbox is easy to clean and insensitive. The installation box allows easy mounting of a built-in speaker for an intercom system. Optionally, the mailbox is available with an integrated and preconfigured video intercom system from COMELIT.

- 6-compartment free-standing letterbox made of stainless steel V2A, powder coated in RAL color
- The system is manufactured at Briefkasten Manufaktur. German quality production "Made in Germany".
- The mailboxes comply with DIN/EN 13724. Insertion size (3.5 cm x 26.5 cm) for C4 high, here fit even large letters without bending.
- Insertion flaps with noise-damping rubber lip for very quiet insertion of mail.
- The doors can be opened from left to right.
- Incl. 2 keys with key number and change name plate under the access flap per mailbox.
- Incl. close-fitting side panel + rain cover made of stainless steel V2A, powder-coated in RAL color.
- The stand elements are made of 60.0 mm V2A stainless steel 1.4301, ground for screw mounting or for setting in concrete.
- · Speech-bell part made of stainless steel V2A, powder coated in RAL color
- Speech perforation with universal adapter. (Intercom system/built-in loudspeaker not included).
- Universal adapter is suitable for all commercially available built-in speakers (Siedle, Ritto, TCS, Busch-Jäger, Gira, Legrand Bticino, ELCOM, Auerswald, Comelit and many more).
- Round stainless steel bell push button type: Grothe Protact, max. 24 V AC/DC, 1.5 A, IP 54 (pressure force limitation).
- Anti-vandalism The bell plate is dent and impact resistant, the plastic is flame retardant.
- Cable access: Ø 14 mm (on the right side). Invisible cable routing through the stand element.

### **Abmessungen & Details**

| Number of parties:             | 6                                                                                                                                                                                                                                                  |
|--------------------------------|----------------------------------------------------------------------------------------------------------------------------------------------------------------------------------------------------------------------------------------------------|
| Item withdrawal:               | Front                                                                                                                                                                                                                                              |
| Base material:                 | Stainless steel                                                                                                                                                                                                                                    |
| Height single box in cm:       | 11,0                                                                                                                                                                                                                                               |
| Width single box in cm:        | 30,0                                                                                                                                                                                                                                               |
| Volume single box in liters:   | 12,0                                                                                                                                                                                                                                               |
| Height letter slot in cm:      | 3,5                                                                                                                                                                                                                                                |
| Width letter slot in cm:       | 26,5                                                                                                                                                                                                                                               |
| Height letterbox system in cm: | 44,0                                                                                                                                                                                                                                               |
| Width letterbox system in cm:  | 60,0                                                                                                                                                                                                                                               |
| Overall height in cm:          | 120,0   150,0   170,0                                                                                                                                                                                                                              |
| Total width in cm:             | 76,5                                                                                                                                                                                                                                               |
| Depth in cm:                   | 43,5                                                                                                                                                                                                                                               |
| Weight in kg:                  | 50,0                                                                                                                                                                                                                                               |
| Delivery condition:            | Delivery is made in blocks, stand elements / letterbox divided                                                                                                                                                                                     |
| Shipping information:          | Depending on the order volume, delivery is made by parcel shipment or bulky goods shipment. Partial deliveries are possible for products that can be disassembled (e.g., for floor-standing mailboxes, the stand & box can be shipped separately). |