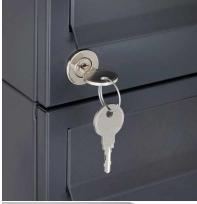

- 2-compartment free-standing letterbox made of galvanized steel, powder coated in anthracite-gray RAL 7016 fine structure matt
- The system is made at the letterbox manufactory. German quality production "Made in Germany".
- The mailboxes comply with DIN/EN 13724. Insertion size (3.5 cm x 26.5 cm) for C4 high, here fit even large letters without bending.
- Insertion flaps with noise-damping rubber lip for very quiet insertion of mail.
- The doors can be opened from left to right.
- Incl. 2 keys with key number and changeable name plate under the access flap per mailbox.
- Optionally with close-fitting side panel + rain roof made of stainless steel V2A, powder coated in RAL 7016 anthracite gray fine structure matt.
- The stand elements are made of 60.0 mm V2A stainless steel 1.4301, ground for screw mounting or for setting in concrete. **Important information:**