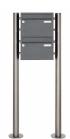

## 2-compartment Letterbox system freestanding Design BASIC 385220 7016 ST-R - RAL 7016 anthracite gray

Modern free-standing letterbox for 2 parties made in Germany by Briefkasten Manufaktur.

The letterboxes are made of galvanized steel, powder coated in anthracite gray RAL 7016, the standing elements are made of weather-resistant stainless steel V2A, ground. The very high quality workmanship and the sophisticated concept make this mailbox system our top seller. A rain drainage edge for optimal water protection, an insertion flap with rubber lip, the solid changeable name plate and the robust lock distinguish this free-standing letterbox. This mailbox is easy to clean and insensitive. Thanks to the construction method, self-assembly is uncomplicated.

- 2-compartment free-standing letterbox made of galvanized steel, powder coated in anthracite-gray RAL 7016 fine structure matt
- The system is made at the letterbox manufactory. German quality production "Made in Germany".
- The mailboxes comply with DIN/EN 13724. Insertion size (3.5 cm x 26.5 cm) for C4 high, here fit even large letters without bending.
- Insertion flaps with noise-damping rubber lip for very quiet insertion of mail.
- The doors can be opened from left to right.
- Incl. 2 keys with key number and changeable name plate under the access flap per mailbox.
- Optionally with close-fitting side panel + rain roof made of stainless steel V2A, powder coated in RAL 7016 anthracite gray fine structure matt.
- The stand elements are made of 60.0 mm V2A stainless steel 1.4301, ground for screw mounting or for setting in concrete. **Important information:**