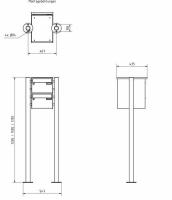

## Abmessungen & Details

| Number of parties:            | 2                                                                                                                                                                                                                                                  |
|-------------------------------|----------------------------------------------------------------------------------------------------------------------------------------------------------------------------------------------------------------------------------------------------|
| Item withdrawal:              | Front                                                                                                                                                                                                                                              |
| Base material:                | Stainless steel, Steel galvanized                                                                                                                                                                                                                  |
| Height single box in cm:      | 22,0                                                                                                                                                                                                                                               |
| Width single box in cm:       | 30,0                                                                                                                                                                                                                                               |
| Volume single box in liters:  | 25,0                                                                                                                                                                                                                                               |
| Height letter slot in cm:     | 3,5                                                                                                                                                                                                                                                |
| Width letter slot in cm:      | 26,5                                                                                                                                                                                                                                               |
| Height letterbox system in cm | : 44,0                                                                                                                                                                                                                                             |
| Width letterbox system in cm: | 30,0                                                                                                                                                                                                                                               |
| Overall height in cm:         | 120,0   150,0                                                                                                                                                                                                                                      |
| Total width in cm:            | 46,5                                                                                                                                                                                                                                               |
| Depth in cm:                  | 43,5                                                                                                                                                                                                                                               |
| Weight in kg:                 | 27,0                                                                                                                                                                                                                                               |
| Delivery condition:           | Delivery is made in blocks, stand elements / letterbox divided                                                                                                                                                                                     |
| Shipping information:         | Depending on the order volume, delivery is made by parcel shipment or bulky goods shipment. Partial deliveries are possible for products that can be disassembled (e.g., for floor-standing mailboxes, the stand & box can be shipped separately). |