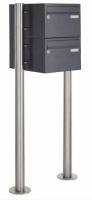

## 2-compartment Letterbox system freestanding Design BASIC 385220 7016 ST-R - RAL 7016 anthracite gray

Modern free-standing letterbox for 2 parties made in Germany by Briefkasten Manufaktur.

The letterboxes are made of galvanized steel, powder coated in anthracite gray RAL 7016, the standing elements are made of weather-resistant stainless steel V2A, ground. The very high quality workmanship and the sophisticated concept make this mailbox system our top seller. A rain drainage edge for optimal water protection, an insertion flap with rubber lip, the solid changeable name plate and the robust lock distinguish this free-standing letterbox. This mailbox is easy to clean and insensitive. Thanks to the construction method, self-assembly is uncomplicated.

- 2-compartment free-standing letterbox made of galvanized steel, powder coated in anthracite-gray RAL 7016 fine structure matt
- The system is made at the letterbox manufactory. German quality production "Made in Germany".
- The mailboxes comply with DIN/EN 13724. Insertion size (3.5 cm x 26.5 cm) for C4 high, here fit even large letters without bending.
- Insertion flaps with noise-damping rubber lip for very quiet insertion of mail.
- The doors can be opened from left to right.
- Incl. 2 keys with key number and changeable name plate under the access flap per mailbox.
- Optionally with close-fitting side panel + rain roof made of stainless steel V2A, powder coated in RAL 7016 anthracite gray fine structure matt.
- The stand elements are made of 60.0 mm V2A stainless steel 1.4301, ground for screw mounting or for setting in concrete. **Important information:**