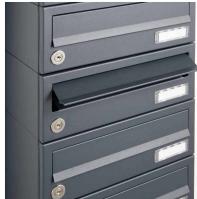

## 2-compartment Letterbox system freestanding Design BASIC 385220 7016 ST-R - RAL 7016 anthracite gray

Modern free-standing letterbox for 2 parties made in Germany by Briefkasten Manufaktur.

The letterboxes are made of galvanized steel, powder coated in anthracite gray RAL 7016, the standing elements are made of weather-resistant stainless steel V2A, ground. The very high quality workmanship and the sophisticated concept make this mailbox system our top seller. A rain drainage edge for optimal water protection, an insertion flap with rubber lip, the solid changeable name plate and the robust lock distinguish this free-standing letterbox. This mailbox is easy to clean and insensitive. Thanks to the construction method, self-assembly is uncomplicated.

- 2-compartment free-standing letterbox made of galvanized steel, powder coated in anthracite-gray RAL 7016 fine structure matt
- The system is made at the letterbox manufactory. German quality production "Made in Germany".
- The mailboxes comply with DIN/EN 13724. Insertion size (3.5 cm x 26.5 cm) for C4 high, here fit even large letters without bending.
- Insertion flaps with noise-damping rubber lip for very quiet insertion of mail.
- The doors can be opened from left to right.
- Incl. 2 keys with key number and changeable name plate under the access flap per mailbox.
- Optionally with close-fitting side panel + rain roof made of stainless steel V2A, powder coated in RAL 7016 anthracite gray fine structure matt.
- The stand elements are made of 60.0 mm V2A stainless steel 1.4301, ground for screw mounting or for setting in concrete. **Important information:**