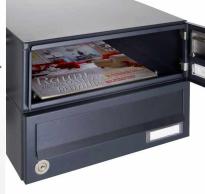

- 2-compartment free-standing letterbox made of galvanized steel, powder coated in anthracite-gray RAL 7016 fine structure matt
- The system is made at the letterbox manufactory. German quality production "Made in Germany".
- The mailboxes comply with DIN/EN 13724. Insertion size (3.5 cm x 26.5 cm) for C4 high, here fit even large letters without bending.
- Insertion flaps with noise-damping rubber lip for very quiet insertion of mail.
- The doors can be opened from left to right.
- Incl. 2 keys with key number and changeable name plate under the access flap per mailbox.
- Optionally with close-fitting side panel + rain roof made of stainless steel V2A, powder coated in RAL 7016 anthracite gray fine structure matt.
- The stand elements are made of 60.0 mm V2A stainless steel 1.4301, ground for screw mounting or for setting in concrete. **Important information:**

Mail is only protected from moisture and dirt when fully inserted and the flap is closed. In certain extreme weather conditions, water can still enter (according to DIN EN 13724 up to 1ccm). This is not a reason for complaint.