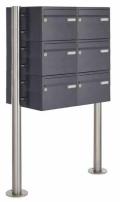

## 6-compartment 3x2 letterbox system freestanding Design BASIC 385220 7016 ST-R - RAL 7016 anthracite gray

Modern free-standing letterbox for 6 parties made in Germany by Briefkasten Manufaktur.

The letterboxes are made of galvanized steel, powder coated in anthracite gray RAL 7016, the standing elements are made of weather-resistant stainless steel V2A, ground. The very high quality workmanship and the sophisticated concept make this mailbox system our top seller. A rain drainage edge for optimal water protection, an insertion flap with rubber lip, the solid changeable name plate and the robust lock distinguish this free-standing letterbox. This mailbox is easy to clean and insensitive. Thanks to the construction method, self-assembly is uncomplicated.

- 6-compartment free-standing letterbox made of galvanized steel, powder coated in anthracite-gray RAL 7016 fine structure matt
- The system is made at the letterbox manufactory. German quality production "Made in Germany".
- The mailboxes comply with DIN/EN 13724. Insertion size (3.5 cm x 26.5 cm) for C4 high, here fit even large letters without bending.
- Insertion flaps with noise-damping rubber lip for very quiet insertion of mail.
- The doors can be opened from left to right.
- Incl. 2 keys with key number and changeable name plate under the access flap per mailbox.
- Optionally with close-fitting side panel + rain roof made of stainless steel V2A, powder coated in RAL 7016 anthracite gray fine structure matt.
- The stand elements are made of 60.0 mm V2A stainless steel 1.4301, ground for screw mounting or for setting in concrete. **Important information:**