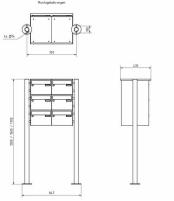

## Abmessungen & Details

| Number of parties:            | 6                                                                                                                                                                                                                                                  |
|-------------------------------|----------------------------------------------------------------------------------------------------------------------------------------------------------------------------------------------------------------------------------------------------|
| Item withdrawal:              | Front                                                                                                                                                                                                                                              |
| Base material:                | Stainless steel, Steel galvanized                                                                                                                                                                                                                  |
| Height single box in cm:      | 22,0                                                                                                                                                                                                                                               |
| Width single box in cm:       | 30,0                                                                                                                                                                                                                                               |
| Volume single box in liters:  | 25,0                                                                                                                                                                                                                                               |
| Height letter slot in cm:     | 3,5                                                                                                                                                                                                                                                |
| Width letter slot in cm:      | 26,5                                                                                                                                                                                                                                               |
| Height letterbox system in cm | : 66,0                                                                                                                                                                                                                                             |
| Width letterbox system in cm: | 60,0                                                                                                                                                                                                                                               |
| Overall height in cm:         | 120,0   150,0                                                                                                                                                                                                                                      |
| Total width in cm:            | 76,5                                                                                                                                                                                                                                               |
| Depth in cm:                  | 43,5                                                                                                                                                                                                                                               |
| Weight in kg:                 | 64,0                                                                                                                                                                                                                                               |
| Delivery condition:           | Delivery is made in blocks, stand elements / letterbox divided                                                                                                                                                                                     |
| Shipping information:         | Depending on the order volume, delivery is made by parcel shipment or bulky goods shipment. Partial deliveries are possible for products that can be disassembled (e.g., for floor-standing mailboxes, the stand & box can be shipped separately). |