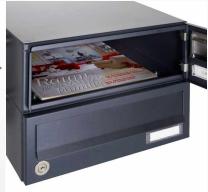

- 6-compartment free-standing letterbox made of galvanized steel, powder coated in anthracite-gray RAL 7016 fine structure matt
- The system is made at the letterbox manufactory. German quality production "Made in Germany".
- The mailboxes comply with DIN/EN 13724. Insertion size (3.5 cm x 26.5 cm) for C4 high, here fit even large letters without bending.
- Insertion flaps with noise-damping rubber lip for very quiet insertion of mail.
- The doors can be opened from left to right.
- Incl. 2 keys with key number and changeable name plate under the access flap per mailbox.
- Optionally with close-fitting side panel + rain roof made of stainless steel V2A, powder coated in RAL 7016 anthracite gray fine structure matt.
- The stand elements are made of 60.0 mm V2A stainless steel 1.4301, ground for screw mounting or for setting in concrete. **Important information:**

Mail is only protected from moisture and dirt when fully inserted and the flap is closed. In certain extreme weather conditions, water can still enter (according to DIN EN 13724 up to 1ccm). This is not a reason for complaint.