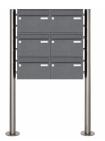

## 6-compartment 3x2 letterbox system freestanding Design BASIC 385220 7016 ST-R - RAL 7016 anthracite gray

Modern free-standing letterbox for 6 parties made in Germany by Briefkasten Manufaktur.

The letterboxes are made of galvanized steel, powder coated in anthracite gray RAL 7016, the standing elements are made of weather-resistant stainless steel V2A, ground. The very high quality workmanship and the sophisticated concept make this mailbox system our top seller. A rain drainage edge for optimal water protection, an insertion flap with rubber lip, the solid changeable name plate and the robust lock distinguish this free-standing letterbox. This mailbox is easy to clean and insensitive. Thanks to the construction method, self-assembly is uncomplicated.

- 6-compartment free-standing letterbox made of galvanized steel, powder coated in anthracite-gray RAL 7016 fine structure matt
- The system is made at the letterbox manufactory. German quality production "Made in Germany".
- The mailboxes comply with DIN/EN 13724. Insertion size (3.5 cm x 26.5 cm) for C4 high, here fit even large letters without bending.
- Insertion flaps with noise-damping rubber lip for very quiet insertion of mail.
- The doors can be opened from left to right.
- Incl. 2 keys with key number and changeable name plate under the access flap per mailbox.
- Optionally with close-fitting side panel + rain roof made of stainless steel V2A, powder coated in RAL 7016 anthracite gray fine structure matt.
- The stand elements are made of 60.0 mm V2A stainless steel 1.4301, ground for screw mounting or for setting in concrete. **Important information:**