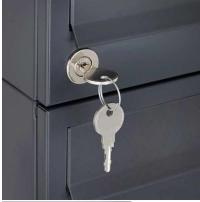

- 6-compartment free-standing letterbox made of galvanized steel, powder coated in anthracite-gray RAL 7016 fine structure matt
- The system is made at the letterbox manufactory. German quality production "Made in Germany".
- The mailboxes comply with DIN/EN 13724. Insertion size (3.5 cm x 26.5 cm) for C4 high, here fit even large letters without bending.
- Insertion flaps with noise-damping rubber lip for very quiet insertion of mail.
- The doors can be opened from left to right.
- Incl. 2 keys with key number and changeable name plate under the access flap per mailbox.
- Optionally with close-fitting side panel + rain roof made of stainless steel V2A, powder coated in RAL 7016 anthracite gray fine structure matt.
- The stand elements are made of 60.0 mm V2A stainless steel 1.4301, ground for screw mounting or for setting in concrete. **Important information:**