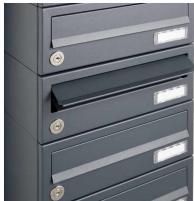

## 6-compartment 3x2 letterbox system freestanding Design BASIC 385220 7016 ST-R - RAL 7016 anthracite gray

Modern free-standing letterbox for 6 parties made in Germany by Briefkasten Manufaktur.

The letterboxes are made of galvanized steel, powder coated in anthracite gray RAL 7016, the standing elements are made of weather-resistant stainless steel V2A, ground. The very high quality workmanship and the sophisticated concept make this mailbox system our top seller. A rain drainage edge for optimal water protection, an insertion flap with rubber lip, the solid changeable name plate and the robust lock distinguish this free-standing letterbox. This mailbox is easy to clean and insensitive. Thanks to the construction method, self-assembly is uncomplicated.

- 6-compartment free-standing letterbox made of galvanized steel, powder coated in anthracite-gray RAL 7016 fine structure matt
- The system is made at the letterbox manufactory. German quality production "Made in Germany".
- The mailboxes comply with DIN/EN 13724. Insertion size (3.5 cm x 26.5 cm) for C4 high, here fit even large letters without bending.
- Insertion flaps with noise-damping rubber lip for very quiet insertion of mail.
- The doors can be opened from left to right.
- Incl. 2 keys with key number and changeable name plate under the access flap per mailbox.
- Optionally with close-fitting side panel + rain roof made of stainless steel V2A, powder coated in RAL 7016 anthracite gray fine structure matt.
- The stand elements are made of 60.0 mm V2A stainless steel 1.4301, ground for screw mounting or for setting in concrete. **Important information:**