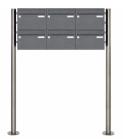

## 6-compartment 2x3 letterbox system freestanding Design BASIC 385220 7016 ST-R - RAL 7016 anthracite gray

Modern free-standing letterbox for 6 parties made in Germany by Briefkasten Manufaktur.

The letterboxes are made of galvanized steel, powder coated in anthracite gray RAL 7016, the standing elements are made of weather-resistant stainless steel V2A, ground. The very high quality workmanship and the sophisticated concept make this mailbox system our top seller. A rain drainage edge for optimal water protection, an insertion flap with rubber lip, the solid changeable name plate and the robust lock distinguish this free-standing letterbox. This mailbox is easy to clean and insensitive. Thanks to the construction method, self-assembly is uncomplicated.

- 6-compartment free-standing letterbox made of galvanized steel, powder coated in anthracite-gray RAL 7016 fine structure matt
- The system is made at the letterbox manufactory. German quality production "Made in Germany".
- The mailboxes comply with DIN/EN 13724. Insertion size (3.5 cm x 26.5 cm) for C4 high, here fit even large letters without bending.
- Insertion flaps with noise-damping rubber lip for very quiet insertion of mail.
- The doors can be opened from left to right.
- Incl. 2 keys with key number and changeable name plate under the access flap per mailbox.
- Optionally with close-fitting side panel + rain roof made of stainless steel V2A, powder coated in RAL 7016 anthracite gray fine structure matt.
- The stand elements are made of 60.0 mm V2A stainless steel 1.4301, ground for screw mounting or for setting in concrete. **Important information:**

## Abmessungen & Details

| Number of parties:            | 6                                                                                                                                                                                                                                                  |
|-------------------------------|----------------------------------------------------------------------------------------------------------------------------------------------------------------------------------------------------------------------------------------------------|
| Item withdrawal:              | Front                                                                                                                                                                                                                                              |
| Base material:                | Stainless steel, Steel galvanized                                                                                                                                                                                                                  |
| Height single box in cm:      | 22,0                                                                                                                                                                                                                                               |
| Width single box in cm:       | 30,0                                                                                                                                                                                                                                               |
| Volume single box in liters:  | 25,0                                                                                                                                                                                                                                               |
| Height letter slot in cm:     | 3,5                                                                                                                                                                                                                                                |
| Width letter slot in cm:      | 26,5                                                                                                                                                                                                                                               |
| Height letterbox system in cm | : 44,0                                                                                                                                                                                                                                             |
| Width letterbox system in cm: | 90,0                                                                                                                                                                                                                                               |
| Overall height in cm:         | 120,0   150,0                                                                                                                                                                                                                                      |
| Total width in cm:            | 46,5                                                                                                                                                                                                                                               |
| Depth in cm:                  | 43,5                                                                                                                                                                                                                                               |
| Weight in kg:                 | 64,0                                                                                                                                                                                                                                               |
| Delivery condition:           | Delivery is made in blocks, stand elements / letterbox divided                                                                                                                                                                                     |
| Shipping information:         | Depending on the order volume, delivery is made by parcel shipment or bulky goods shipment. Partial deliveries are possible for products that can be disassembled (e.g., for floor-standing mailboxes, the stand & box can be shipped separately). |