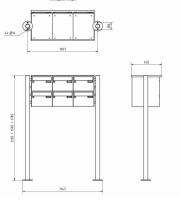

## Abmessungen & Details

| Number of parties:            | 6                                                                                                                                                                                                                                                  |
|-------------------------------|----------------------------------------------------------------------------------------------------------------------------------------------------------------------------------------------------------------------------------------------------|
| Item withdrawal:              | Front                                                                                                                                                                                                                                              |
| Base material:                | Stainless steel, Steel galvanized                                                                                                                                                                                                                  |
| Height single box in cm:      | 22,0                                                                                                                                                                                                                                               |
| Width single box in cm:       | 30,0                                                                                                                                                                                                                                               |
| Volume single box in liters:  | 25,0                                                                                                                                                                                                                                               |
| Height letter slot in cm:     | 3,5                                                                                                                                                                                                                                                |
| Width letter slot in cm:      | 26,5                                                                                                                                                                                                                                               |
| Height letterbox system in cm | : 44,0                                                                                                                                                                                                                                             |
| Width letterbox system in cm: | 90,0                                                                                                                                                                                                                                               |
| Overall height in cm:         | 120,0   150,0                                                                                                                                                                                                                                      |
| Total width in cm:            | 46,5                                                                                                                                                                                                                                               |
| Depth in cm:                  | 43,5                                                                                                                                                                                                                                               |
| Weight in kg:                 | 64,0                                                                                                                                                                                                                                               |
| Delivery condition:           | Delivery is made in blocks, stand elements / letterbox divided                                                                                                                                                                                     |
| Shipping information:         | Depending on the order volume, delivery is made by parcel shipment or bulky goods shipment. Partial deliveries are possible for products that can be disassembled (e.g., for floor-standing mailboxes, the stand & box can be shipped separately). |