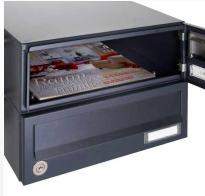

- 6-compartment free-standing letterbox made of galvanized steel, powder coated in anthracite-gray RAL 7016 fine structure matt
- The system is made at the letterbox manufactory. German quality production "Made in Germany".
- The mailboxes comply with DIN/EN 13724. Insertion size (3.5 cm x 26.5 cm) for C4 high, here fit even large letters without bending.
- Insertion flaps with noise-damping rubber lip for very quiet insertion of mail.
- The doors can be opened from left to right.
- Incl. 2 keys with key number and changeable name plate under the access flap per mailbox.
- Optionally with close-fitting side panel + rain roof made of stainless steel V2A, powder coated in RAL 7016 anthracite gray fine structure matt.
- The stand elements are made of 60.0 mm V2A stainless steel 1.4301, ground for screw mounting or for setting in concrete. **Important information:**

Mail is only protected from moisture and dirt when fully inserted and the flap is closed. In certain extreme weather conditions, water can still enter (according to DIN EN 13724 up to 1ccm). This is not a reason for complaint.