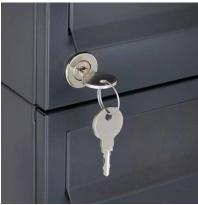

- 6-compartment free-standing letterbox made of galvanized steel, powder coated in anthracite-gray RAL 7016 fine structure matt
- The system is made at the letterbox manufactory. German quality production "Made in Germany".
- The mailboxes comply with DIN/EN 13724. Insertion size (3.5 cm x 26.5 cm) for C4 high, here fit even large letters without bending.
- Insertion flaps with noise-damping rubber lip for very quiet insertion of mail.
- The doors can be opened from left to right.
- Incl. 2 keys with key number and changeable name plate under the access flap per mailbox.
- Optionally with close-fitting side panel + rain roof made of stainless steel V2A, powder coated in RAL 7016 anthracite gray fine structure matt.
- The stand elements are made of 60.0 mm V2A stainless steel 1.4301, ground for screw mounting or for setting in concrete. **Important information:**