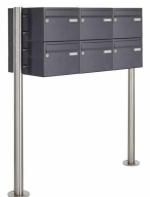

## 6-compartment 2x3 letterbox system freestanding Design BASIC 385220 7016 ST-R - RAL 7016 anthracite gray

Modern free-standing letterbox for 6 parties made in Germany by Briefkasten Manufaktur.

The letterboxes are made of galvanized steel, powder coated in anthracite gray RAL 7016, the standing elements are made of weather-resistant stainless steel V2A, ground. The very high quality workmanship and the sophisticated concept make this mailbox system our top seller. A rain drainage edge for optimal water protection, an insertion flap with rubber lip, the solid changeable name plate and the robust lock distinguish this free-standing letterbox. This mailbox is easy to clean and insensitive. Thanks to the construction method, self-assembly is uncomplicated.

- 6-compartment free-standing letterbox made of galvanized steel, powder coated in anthracite-gray RAL 7016 fine structure matt
- The system is made at the letterbox manufactory. German quality production "Made in Germany".
- The mailboxes comply with DIN/EN 13724. Insertion size (3.5 cm x 26.5 cm) for C4 high, here fit even large letters without bending.
- Insertion flaps with noise-damping rubber lip for very quiet insertion of mail.
- The doors can be opened from left to right.
- Incl. 2 keys with key number and changeable name plate under the access flap per mailbox.
- Optionally with close-fitting side panel + rain roof made of stainless steel V2A, powder coated in RAL 7016 anthracite gray fine structure matt.
- The stand elements are made of 60.0 mm V2A stainless steel 1.4301, ground for screw mounting or for setting in concrete. **Important information:**

## Abmessungen & Details

| Number of parties:            | 6                                                                                                                                                                                                                                                  |
|-------------------------------|----------------------------------------------------------------------------------------------------------------------------------------------------------------------------------------------------------------------------------------------------|
| Item withdrawal:              | Front                                                                                                                                                                                                                                              |
| Base material:                | Stainless steel, Steel galvanized                                                                                                                                                                                                                  |
| Height single box in cm:      | 22,0                                                                                                                                                                                                                                               |
| Width single box in cm:       | 30,0                                                                                                                                                                                                                                               |
| Volume single box in liters:  | 25,0                                                                                                                                                                                                                                               |
| Height letter slot in cm:     | 3,5                                                                                                                                                                                                                                                |
| Width letter slot in cm:      | 26,5                                                                                                                                                                                                                                               |
| Height letterbox system in cm | : 44,0                                                                                                                                                                                                                                             |
| Width letterbox system in cm: | 90,0                                                                                                                                                                                                                                               |
| Overall height in cm:         | 120,0   150,0                                                                                                                                                                                                                                      |
| Total width in cm:            | 46,5                                                                                                                                                                                                                                               |
| Depth in cm:                  | 43,5                                                                                                                                                                                                                                               |
| Weight in kg:                 | 64,0                                                                                                                                                                                                                                               |
| Delivery condition:           | Delivery is made in blocks, stand elements / letterbox divided                                                                                                                                                                                     |
| Shipping information:         | Depending on the order volume, delivery is made by parcel shipment or bulky goods shipment. Partial deliveries are possible for products that can be disassembled (e.g., for floor-standing mailboxes, the stand & box can be shipped separately). |