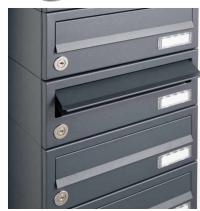

## 6-compartment 2x3 letterbox system freestanding Design BASIC 385220 7016 ST-R - RAL 7016 anthracite gray

Modern free-standing letterbox for 6 parties made in Germany by Briefkasten Manufaktur.

The letterboxes are made of galvanized steel, powder coated in anthracite gray RAL 7016, the standing elements are made of weather-resistant stainless steel V2A, ground. The very high quality workmanship and the sophisticated concept make this mailbox system our top seller. A rain drainage edge for optimal water protection, an insertion flap with rubber lip, the solid changeable name plate and the robust lock distinguish this free-standing letterbox. This mailbox is easy to clean and insensitive. Thanks to the construction method, self-assembly is uncomplicated.

- 6-compartment free-standing letterbox made of galvanized steel, powder coated in anthracite-gray RAL 7016 fine structure matt
- The system is made at the letterbox manufactory. German quality production "Made in Germany".
- The mailboxes comply with DIN/EN 13724. Insertion size (3.5 cm x 26.5 cm) for C4 high, here fit even large letters without bending.
- Insertion flaps with noise-damping rubber lip for very quiet insertion of mail.
- The doors can be opened from left to right.
- Incl. 2 keys with key number and changeable name plate under the access flap per mailbox.
- Optionally with close-fitting side panel + rain roof made of stainless steel V2A, powder coated in RAL 7016 anthracite gray fine structure matt.
- The stand elements are made of 60.0 mm V2A stainless steel 1.4301, ground for screw mounting or for setting in concrete. **Important information:**