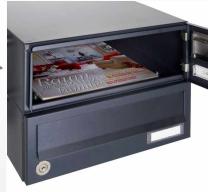

- 9-compartment free-standing letterbox made of galvanized steel, powder coated in anthracite-gray RAL 7016 fine structure matt
- The system is made at the letterbox manufactory. German quality production "Made in Germany".
- The mailboxes comply with DIN/EN 13724. Insertion size (3.5 cm x 26.5 cm) for C4 high, here fit even large letters without bending.
- Insertion flaps with noise-damping rubber lip for very quiet insertion of mail.
- The doors can be opened from left to right.
- Incl. 2 keys with key number and changeable name plate under the access flap per mailbox.
- Optionally with close-fitting side panel + rain roof made of stainless steel V2A, powder coated in RAL 7016 anthracite gray fine structure matt.
- The stand elements are made of 60.0 mm V2A stainless steel 1.4301, ground for screw mounting or for setting in concrete. **Important information:**

Mail is only protected from moisture and dirt when fully inserted and the flap is closed. In certain extreme weather conditions, water can still enter (according to DIN EN 13724 up to 1ccm). This is not a reason for complaint.