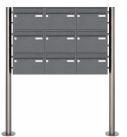

## 9-compartment Letterbox system freestanding Design BASIC 385220 7016 ST-R - RAL 7016 anthracite gray

Modern free-standing letterbox for 9 parties made in Germany by Briefkasten Manufaktur.

The mailboxes are made of galvanized steel, powder coated in anthracite gray RAL 7016, the standing elements are made of weather-resistant stainless steel V2A, ground. The very high quality workmanship and the sophisticated concept make this mailbox system our top seller. A rain drainage edge for optimal water protection, an insertion flap with rubber lip, the solid changeable name plate and the robust lock distinguish this free-standing letterbox. This mailbox is easy to clean and insensitive. Thanks to the construction method, self-assembly is uncomplicated.

- 9-compartment free-standing letterbox made of galvanized steel, powder coated in anthracite-gray RAL 7016 fine structure matt
- The system is made at the letterbox manufactory. German quality production "Made in Germany".
- The mailboxes comply with DIN/EN 13724. Insertion size (3.5 cm x 26.5 cm) for C4 high, here fit even large letters without bending.
- Insertion flaps with noise-damping rubber lip for very quiet insertion of mail.
- The doors can be opened from left to right.
- Incl. 2 keys with key number and changeable name plate under the access flap per mailbox.
- Optionally with close-fitting side panel + rain roof made of stainless steel V2A, powder coated in RAL 7016 anthracite gray fine structure matt.
- The stand elements are made of 60.0 mm V2A stainless steel 1.4301, ground for screw mounting or for setting in concrete. **Important information:**