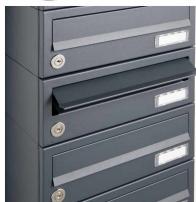

## 9-compartment Letterbox system freestanding Design BASIC 385220 7016 ST-R - RAL 7016 anthracite gray

Modern free-standing letterbox for 9 parties made in Germany by Briefkasten Manufaktur.

The mailboxes are made of galvanized steel, powder coated in anthracite gray RAL 7016, the standing elements are made of weather-resistant stainless steel V2A, ground. The very high quality workmanship and the sophisticated concept make this mailbox system our top seller. A rain drainage edge for optimal water protection, an insertion flap with rubber lip, the solid changeable name plate and the robust lock distinguish this free-standing letterbox. This mailbox is easy to clean and insensitive. Thanks to the construction method, self-assembly is uncomplicated.

- 9-compartment free-standing letterbox made of galvanized steel, powder coated in anthracite-gray RAL 7016 fine structure matt
- The system is made at the letterbox manufactory. German quality production "Made in Germany".
- The mailboxes comply with DIN/EN 13724. Insertion size (3.5 cm x 26.5 cm) for C4 high, here fit even large letters without bending.
- Insertion flaps with noise-damping rubber lip for very quiet insertion of mail.
- The doors can be opened from left to right.
- Incl. 2 keys with key number and changeable name plate under the access flap per mailbox.
- Optionally with close-fitting side panel + rain roof made of stainless steel V2A, powder coated in RAL 7016 anthracite gray fine structure matt.
- The stand elements are made of 60.0 mm V2A stainless steel 1.4301, ground for screw mounting or for setting in concrete. **Important information:**