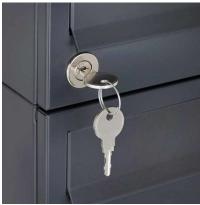

- 9-compartment free-standing letterbox made of galvanized steel, powder coated in anthracite-gray RAL 7016 fine structure matt
- The system is made at the letterbox manufactory. German quality production "Made in Germany".
- The mailboxes comply with DIN/EN 13724. Insertion size (3.5 cm x 26.5 cm) for C4 high, here fit even large letters without bending.
- Insertion flaps with noise-damping rubber lip for very quiet insertion of mail.
- The doors can be opened from left to right.
- Incl. 2 keys with key number and changeable name plate under the access flap per mailbox.
- Optionally with close-fitting side panel + rain roof made of stainless steel V2A, powder coated in RAL 7016 anthracite gray fine structure matt.
- The stand elements are made of 60.0 mm V2A stainless steel 1.4301, ground for screw mounting or for setting in concrete. **Important information:**