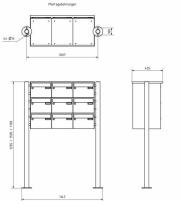

## Abmessungen & Details

| Number of parties:            | 9                                                                                                                                                                                                                                                  |
|-------------------------------|----------------------------------------------------------------------------------------------------------------------------------------------------------------------------------------------------------------------------------------------------|
| Item withdrawal:              | Front                                                                                                                                                                                                                                              |
| Base material:                | Steel galvanized, Stainless steel                                                                                                                                                                                                                  |
| Height single box in cm:      | 22,0                                                                                                                                                                                                                                               |
| Width single box in cm:       | 30,0                                                                                                                                                                                                                                               |
| Volume single box in liters:  | 25,0                                                                                                                                                                                                                                               |
| Height letter slot in cm:     | 3,5                                                                                                                                                                                                                                                |
| Width letter slot in cm:      | 26,5                                                                                                                                                                                                                                               |
| Height letterbox system in cm | : 66,0                                                                                                                                                                                                                                             |
| Width letterbox system in cm: | 90,0                                                                                                                                                                                                                                               |
| Overall height in cm:         | 120,0   150,0                                                                                                                                                                                                                                      |
| Total width in cm:            | 106,5                                                                                                                                                                                                                                              |
| Depth in cm:                  | 43,5                                                                                                                                                                                                                                               |
| Weight in kg:                 | 64,0                                                                                                                                                                                                                                               |
| Delivery condition:           | Delivery is made in blocks, stand elements / letterbox divided                                                                                                                                                                                     |
| Shipping information:         | Depending on the order volume, delivery is made by parcel shipment or bulky goods shipment. Partial deliveries are possible for products that can be disassembled (e.g., for floor-standing mailboxes, the stand & box can be shipped separately). |