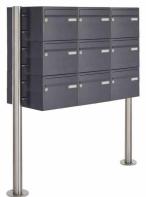

## 9-compartment Letterbox system freestanding Design BASIC 385220 7016 ST-R - RAL 7016 anthracite gray

Modern free-standing letterbox for 9 parties made in Germany by Briefkasten Manufaktur.

The mailboxes are made of galvanized steel, powder coated in anthracite gray RAL 7016, the standing elements are made of weather-resistant stainless steel V2A, ground. The very high quality workmanship and the sophisticated concept make this mailbox system our top seller. A rain drainage edge for optimal water protection, an insertion flap with rubber lip, the solid changeable name plate and the robust lock distinguish this free-standing letterbox. This mailbox is easy to clean and insensitive. Thanks to the construction method, self-assembly is uncomplicated.

- 9-compartment free-standing letterbox made of galvanized steel, powder coated in anthracite-gray RAL 7016 fine structure matt
- The system is made at the letterbox manufactory. German quality production "Made in Germany".
- The mailboxes comply with DIN/EN 13724. Insertion size (3.5 cm x 26.5 cm) for C4 high, here fit even large letters without bending.
- Insertion flaps with noise-damping rubber lip for very quiet insertion of mail.
- The doors can be opened from left to right.
- Incl. 2 keys with key number and changeable name plate under the access flap per mailbox.
- Optionally with close-fitting side panel + rain roof made of stainless steel V2A, powder coated in RAL 7016 anthracite gray fine structure matt.
- The stand elements are made of 60.0 mm V2A stainless steel 1.4301, ground for screw mounting or for setting in concrete. **Important information:**