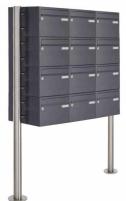

## 12-compartment Letterbox system freestanding Design BASIC 385220 7016 ST-R - RAL 7016 anthracite gray

Modern free-standing letterbox for 12 parties made in Germany by Briefkasten Manufaktur.

The letterboxes are made of galvanized steel, powder coated in anthracite gray RAL 7016, the standing elements are made of weather-resistant stainless steel V2A, ground. The very high quality workmanship and the sophisticated concept make this mailbox system our top seller. A rain drainage edge for optimal water protection, an insertion flap with rubber lip, the solid changeable name plate and the robust lock distinguish this free-standing letterbox. This mailbox is easy to clean and insensitive. Thanks to the construction method, self-assembly is uncomplicated.

- 12-compartment free-standing letterbox made of galvanized steel, powder coated in anthracite-gray RAL 7016 fine structure matt
- The system is made at the letterbox manufactory. German quality production "Made in Germany".
- The mailboxes comply with DIN/EN 13724. Insertion size (3.5 cm x 26.5 cm) for C4 high, here fit even large letters without bending.
- Insertion flaps with noise-damping rubber lip for very quiet insertion of mail.
- The doors can be opened from left to right.
- Incl. 2 keys with key number and changeable name plate under the access flap per mailbox.
- Optionally with close-fitting side panel + rain roof made of stainless steel V2A, powder coated in RAL 7016 anthracite gray fine structure matt.
- The stand elements are made of 60.0 mm V2A stainless steel 1.4301, ground for screw mounting or for setting in concrete. **Important information:**