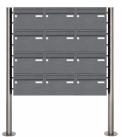

## 12-compartment Letterbox system freestanding Design BASIC 385220 7016 ST-R - RAL 7016 anthracite gray

Modern free-standing letterbox for 12 parties made in Germany by Briefkasten Manufaktur.

The letterboxes are made of galvanized steel, powder coated in anthracite gray RAL 7016, the standing elements are made of weather-resistant stainless steel V2A, ground. The very high quality workmanship and the sophisticated concept make this mailbox system our top seller. A rain drainage edge for optimal water protection, an insertion flap with rubber lip, the solid changeable name plate and the robust lock distinguish this free-standing letterbox. This mailbox is easy to clean and insensitive. Thanks to the construction method, self-assembly is uncomplicated.

- 12-compartment free-standing letterbox made of galvanized steel, powder coated in anthracite-gray RAL 7016 fine structure matt
- The system is made at the letterbox manufactory. German quality production "Made in Germany".
- The mailboxes comply with DIN/EN 13724. Insertion size (3.5 cm x 26.5 cm) for C4 high, here fit even large letters without bending.
- Insertion flaps with noise-damping rubber lip for very quiet insertion of mail.
- The doors can be opened from left to right.
- Incl. 2 keys with key number and changeable name plate under the access flap per mailbox.
- Optionally with close-fitting side panel + rain roof made of stainless steel V2A, powder coated in RAL 7016 anthracite gray fine structure matt.
- The stand elements are made of 60.0 mm V2A stainless steel 1.4301, ground for screw mounting or for setting in concrete. **Important information:**