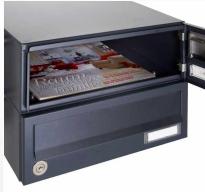

- 12-compartment free-standing letterbox made of galvanized steel, powder coated in anthracite-gray RAL 7016 fine structure matt
- The system is made at the letterbox manufactory. German quality production "Made in Germany".
- The mailboxes comply with DIN/EN 13724. Insertion size (3.5 cm x 26.5 cm) for C4 high, here fit even large letters without bending.
- Insertion flaps with noise-damping rubber lip for very quiet insertion of mail.
- The doors can be opened from left to right.
- Incl. 2 keys with key number and changeable name plate under the access flap per mailbox.
- Optionally with close-fitting side panel + rain roof made of stainless steel V2A, powder coated in RAL 7016 anthracite gray fine structure matt.
- The stand elements are made of 60.0 mm V2A stainless steel 1.4301, ground for screw mounting or for setting in concrete. **Important information:**

Mail is only protected from moisture and dirt when fully inserted and the flap is closed. In certain extreme weather conditions, water can still enter (according to DIN EN 13724 up to 1ccm). This is not a reason for complaint.