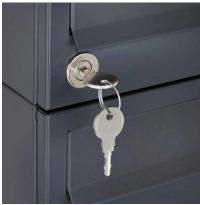

- 12-compartment free-standing letterbox made of galvanized steel, powder coated in anthracite-gray RAL 7016 fine structure matt
- The system is made at the letterbox manufactory. German quality production "Made in Germany".
- The mailboxes comply with DIN/EN 13724. Insertion size (3.5 cm x 26.5 cm) for C4 high, here fit even large letters without bending.
- Insertion flaps with noise-damping rubber lip for very quiet insertion of mail.
- The doors can be opened from left to right.
- Incl. 2 keys with key number and changeable name plate under the access flap per mailbox.
- Optionally with close-fitting side panel + rain roof made of stainless steel V2A, powder coated in RAL 7016 anthracite gray fine structure matt.
- The stand elements are made of 60.0 mm V2A stainless steel 1.4301, ground for screw mounting or for setting in concrete. **Important information:**