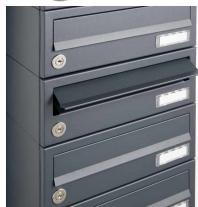

## 12-compartment Letterbox system freestanding Design BASIC 385220 7016 ST-R - RAL 7016 anthracite gray

Modern free-standing letterbox for 12 parties made in Germany by Briefkasten Manufaktur.

The letterboxes are made of galvanized steel, powder coated in anthracite gray RAL 7016, the standing elements are made of weather-resistant stainless steel V2A, ground. The very high quality workmanship and the sophisticated concept make this mailbox system our top seller. A rain drainage edge for optimal water protection, an insertion flap with rubber lip, the solid changeable name plate and the robust lock distinguish this free-standing letterbox. This mailbox is easy to clean and insensitive. Thanks to the construction method, self-assembly is uncomplicated.

- 12-compartment free-standing letterbox made of galvanized steel, powder coated in anthracite-gray RAL 7016 fine structure matt
- The system is made at the letterbox manufactory. German quality production "Made in Germany".
- The mailboxes comply with DIN/EN 13724. Insertion size (3.5 cm x 26.5 cm) for C4 high, here fit even large letters without bending.
- Insertion flaps with noise-damping rubber lip for very quiet insertion of mail.
- The doors can be opened from left to right.
- Incl. 2 keys with key number and changeable name plate under the access flap per mailbox.
- Optionally with close-fitting side panel + rain roof made of stainless steel V2A, powder coated in RAL 7016 anthracite gray fine structure matt.
- The stand elements are made of 60.0 mm V2A stainless steel 1.4301, ground for screw mounting or for setting in concrete. **Important information:**