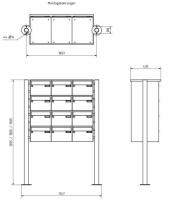

## Abmessungen & Details

| Number of parties:             | 12                                                                                                                                                                                                                                                 |
|--------------------------------|----------------------------------------------------------------------------------------------------------------------------------------------------------------------------------------------------------------------------------------------------|
| Item withdrawal:               | Front                                                                                                                                                                                                                                              |
| Base material:                 | Steel galvanized, Stainless steel                                                                                                                                                                                                                  |
| Height single box in cm:       | 22,0                                                                                                                                                                                                                                               |
| Width single box in cm:        | 30,0                                                                                                                                                                                                                                               |
| Volume single box in liters:   | 25,0                                                                                                                                                                                                                                               |
| Height letter slot in cm:      | 3,5                                                                                                                                                                                                                                                |
| Width letter slot in cm:       | 26,5                                                                                                                                                                                                                                               |
| Height letterbox system in cm: | : 88,0                                                                                                                                                                                                                                             |
| Width letterbox system in cm:  | 90,0                                                                                                                                                                                                                                               |
| Overall height in cm:          | 150,0   170,0                                                                                                                                                                                                                                      |
| Total width in cm:             | 106,5                                                                                                                                                                                                                                              |
| Depth in cm:                   | 43,5                                                                                                                                                                                                                                               |
| Weight in kg:                  | 64,0                                                                                                                                                                                                                                               |
| Delivery condition:            | Delivery is made in blocks, stand elements / letterbox divided                                                                                                                                                                                     |
| Shipping information:          | Depending on the order volume, delivery is made by parcel shipment or bulky goods shipment. Partial deliveries are possible for products that can be disassembled (e.g., for floor-standing mailboxes, the stand & box can be shipped separately). |