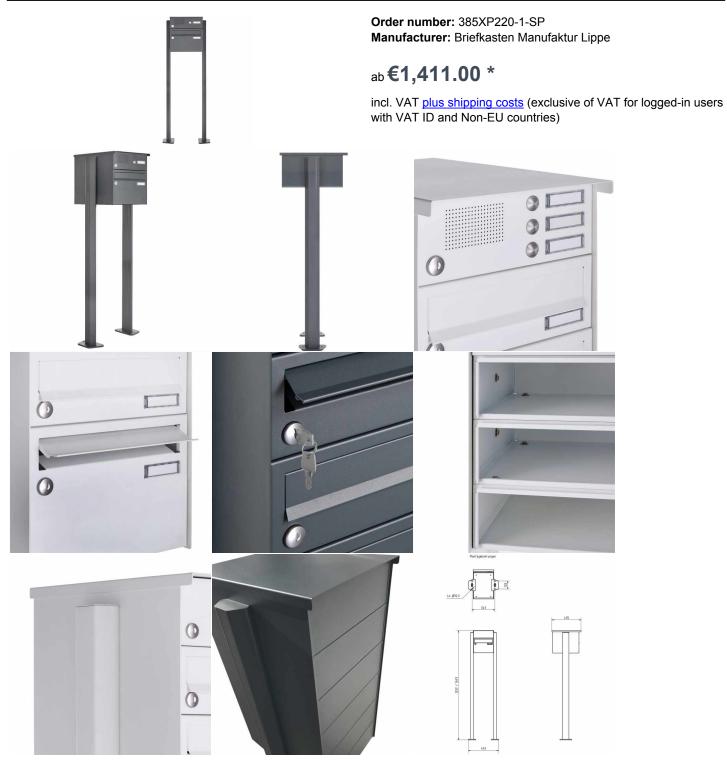

# 1er free-standing letterbox Design BASIC Plus 385 XP 220 SP with bell box - RAL after choice

Modern free-standing letterbox for 1 party made in Germany by Briefkasten Manufaktur.

The mailboxes are made of stainless steel V2A, powder coated in RAL color, the stand elements are made of anodized aluminum profile, powder coated in RAL color and are solidly manufactured and at the same time very elegant. A close-fitting side panel with rain cover and the rain gutters for optimal water protection, a throw-in flap with rubber lip, the solid change name plate and the robust lock distinguish this free-standing letterbox. This mailbox is easy to clean and insensitive.

- 1er free-standing letterbox completely powder painted in RAL color
- The system is manufactured at Briefkasten Manufaktur. German quality production "Made in Germany".
- The letterboxes made of stainless steel V2A, powder painted in RAL color comply with DIN/EN 13724. Insertion size (3.5 cm x 26.5 cm) for C4 high, here fit even large letters without bending.
- Insertion flaps with noise-damping rubber lip for very quiet insertion of mail.
- The doors can be opened from left to right.
- Incl. 2 keys with key number and change name plate under the access flap per mailbox.
- Incl. close-fitting side panel+rain cover made of stainless steel V2A, powder-coated in RAL color.
- · Bell function box made of stainless steel V2A, powder painted in RAL color
- Intercom perforation with universal adapter. (Intercom system/built-in speaker not included).
- Universal adapter is suitable for all commercially available built-in speakers (Siedle, Ritto, TCS, Busch-Jäger, Gira, Legrand Bticino, ELCOM, Auerswald, Comelit and many more).
- Round stainless steel bell push button type: Grothe Protact, max. 24 V AC/DC, 1.5 A, IP 54 (pressure force limitation).
- Anti-vandalism the nameplate is dent-proof and impact-resistant, the plastic is flame-retardant.
- The stand elements are made of aluminum profile, powder coated in RAL color for screw mounting or for setting in concrete.

### **Abmessungen & Details**

| Number of parties:             | 1                                                                                                                                                                                                                                                  |
|--------------------------------|----------------------------------------------------------------------------------------------------------------------------------------------------------------------------------------------------------------------------------------------------|
| Item withdrawal:               | Front                                                                                                                                                                                                                                              |
| Base material:                 | Stainless steel, Aluminum                                                                                                                                                                                                                          |
| Height single box in cm:       | 22,0                                                                                                                                                                                                                                               |
| Width single box in cm:        | 30,0                                                                                                                                                                                                                                               |
| Volume single box in liters:   | 25,0                                                                                                                                                                                                                                               |
| Height letter slot in cm:      | 3,5                                                                                                                                                                                                                                                |
| Width letter slot in cm:       | 26,5                                                                                                                                                                                                                                               |
| Height letterbox system in cm: | : 33,0                                                                                                                                                                                                                                             |
| Width letterbox system in cm:  | 30,0                                                                                                                                                                                                                                               |
| Overall height in cm:          | 120,0   160,0                                                                                                                                                                                                                                      |
| Total width in cm:             | 40,0                                                                                                                                                                                                                                               |
| Depth in cm:                   | 43,5                                                                                                                                                                                                                                               |
| Weight in kg:                  | 22,0                                                                                                                                                                                                                                               |
| Delivery condition:            | Delivery is made in blocks, stand elements / letterbox divided                                                                                                                                                                                     |
| Shipping information:          | Depending on the order volume, delivery is made by parcel shipment or bulky goods shipment. Partial deliveries are possible for products that can be disassembled (e.g., for floor-standing mailboxes, the stand & box can be shipped separately). |