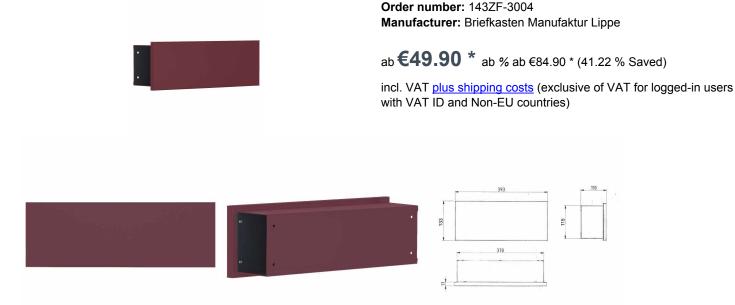

## Design newspaper box model 143ZF-3004- RAL 3004 purple

High-quality design newspaper box for wall mounting with which the mailbox manufacturer Lippe proves the ability of the consistent product design.

- · High quality design newspaper box for wall mounting made of galvanized steel, powdered in RAL fine structure, matt.
- just aperture.
- · delivery including assembly material for wall mounting.

## **Abmessungen & Details**

| Base material:       | Steel galvanized                                                                                                                                                                                                   |
|----------------------|--------------------------------------------------------------------------------------------------------------------------------------------------------------------------------------------------------------------|
| Height in cm:        | 13,3                                                                                                                                                                                                               |
| Width in cm:         | 39,3                                                                                                                                                                                                               |
| Depth in cm:         | 11,0                                                                                                                                                                                                               |
| Weight in kg:        | 3,0                                                                                                                                                                                                                |
| Delivery condition:  | Delivery is completely assembled                                                                                                                                                                                   |
| Shipping information | Depending on the order volume, delivery is made by parcel shipment or bulky goods shipment. Partial deliveries are possible for products that can be disassembled (e.g., for floor-standing mailboxes, the stand & |