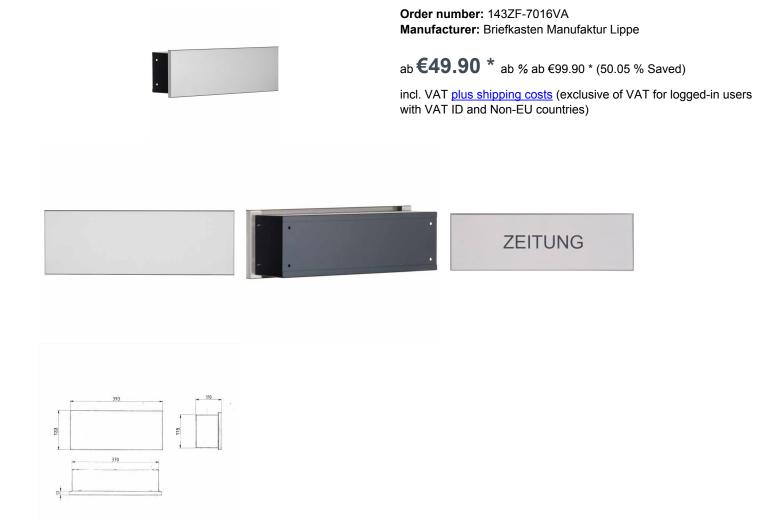

## Design newspaper box model 143-7016VA- stainless steel V4A- RAL 7016 Anthracite-Grau

High-quality design newspaper box for wall mounting with which the mailbox manufacturer Lippe proves the ability of the consistent product design.

• High quality design newspaper box for wall mounting.

- straight aperture made of stainless steel V4A, ground.
- · Corpus made of galvanized steel, powdered in RAL 7016 anthracite gray fine structure, matt.
- delivery including assembly material for wall mounting.

## **Abmessungen & Details**

| Base material:        | Stainless steel, Steel galvanized                                                                                                                                                                                                                  |
|-----------------------|----------------------------------------------------------------------------------------------------------------------------------------------------------------------------------------------------------------------------------------------------|
| Height in cm:         | 13,3                                                                                                                                                                                                                                               |
| Width in cm:          | 39,3                                                                                                                                                                                                                                               |
| Depth in cm:          | 11,0                                                                                                                                                                                                                                               |
| Weight in kg:         | 3,0                                                                                                                                                                                                                                                |
| Delivery condition:   | Delivery is completely assembled                                                                                                                                                                                                                   |
| Shipping information: | Depending on the order volume, delivery is made by parcel shipment or bulky goods shipment. Partial deliveries are possible for products that can be disassembled (e.g., for floor-standing mailboxes, the stand & box can be shipped separately). |