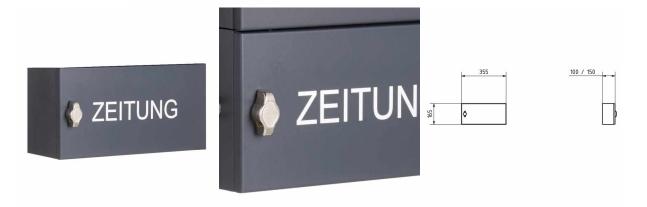

## Closed newspaper box BASIC 382AZF powder-coated in RAL 7016 anthracite gray

Newspaper box with door and toggle lock, powder coated in RAL 7016 anthracite gray, fine structure matt. Adhesive lettering "ZEITUNG" white.

- Newspaper compartment powder-coated in RAL 7016 anthracite gray, fine structure matt.
- · For wall mounting incl. mounting material.
- · Suitable for all BASIC models.

## Abmessungen & Details

Base material: Steel, galvanized

 Height in cm:
 16,5

 Width in cm:
 35,5

 Depth in cm:
 10,0 | 15,0

Weight in kg: 3,0

**Delivery condition:** Delivery is completely assembled

Depending on the order volume, delivery is made by parcel shipment or bulky goods shipment. Partial