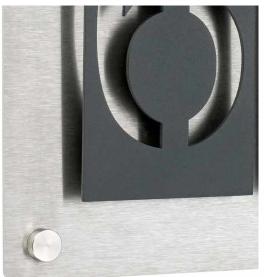

## House number PREMIUM Design 691 - base plate stainless steel - house number RAL color- 2 digits

Choosing the right font is crucial for a house number. Optimal legibility is the first priority. However, the house number is also an important design element. An elegant base plate made of stainless steel V2A, polished with attached house number made of stainless steel V2A, powder coated in RAL color results in optimal legibility. Fixing is done with dowels and screws, which are enclosed. The screw heads are hidden with the enclosed caps made of stainless steel V2A, ground.

• Incl. 4x screws cover caps made of stainless steel V2A, ground, so that the screws for fixing the front plate are not visible. See pictures.

• Digit height 11 cm. Font: "Arial". The indication of the font height refers to the versal height of the characters. Due to the font, individual characters may deviate from this. This is typographic standard and does not represent a defect.

• Base plate made of 1.5 mm stainless steel V2A, ground. Dimensions W 135 mm x H 360 mm.

• House number plates made of 2 mm stainless steel V2A , powder coated in RAL color. Dimensions W 75 mm x H 300 mm.