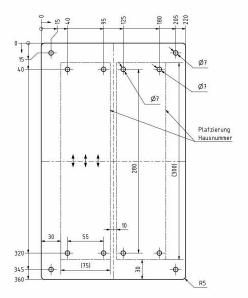

• Base plate made of 1.5 mm stainless steel V2A, ground. Dimensions W 135 mm x H 360 mm.

• House number plates made of 2 mm stainless steel V2A , powder coated in RAL color. Dimensions W 75 mm x H 300 mm.

## Abmessungen & Details

Base material: Stainless steel

| Height in cm: | 36,0 |
|---------------|------|
| Width in cm:  | 22,0 |
| Depth in cm:  | 0,2  |
| Weight in kg: | 1,8  |