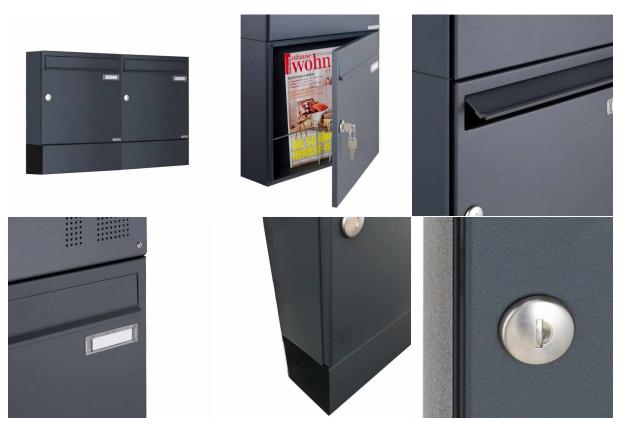

## 2-compartment 1x2 surface mount letterbox BASIC 382A AP with newspaper box - RAL 7016 anthracite gray

High quality surface mailbox for 2 parties made in Germany by Briefkasten Manufaktur.

The complete surface-mounted mailbox system is made of galvanized steel, powder coated in anthracite gray RAL 7016. The very high quality workmanship and the sophisticated concept make this mailbox system our top seller. A rain drainage edge for optimal water protection, a continuous rubber lip for quiet insertion, the solid interchangeable name plate, a practical mail holding bracket and the very robust lock distinguish this surface mailbox system.

• 2-compartment Surface-mounted mailbox system with mailboxes made of galvanized sheet steel, powder-coated in RAL anthracite gray 7016 fine structure.

- The system is made at the letterbox manufactory. German quality production "Made in Germany"
- The mailboxes comply with DIN/EN 13724. Insertion size (3.5 cm x 32.5 cm) for C4 landscape, here fit even large letters without bending.
- · Insertion flaps with noise-damping rubber seal for very quiet insertion of mail.
- The doors can be opened from left to right.
- Incl. 2 keys with key number, changeable name plate under the access flap and mail holding bracket per mailbox.
  Newspaper compartments, open on both sides, made of stainless steel V2A, powder coated in RAL 7016 anthracite gray. Dimensions: 355x100x100mm.
- Additional rain protection can be achieved with the optional close-fitting rain protection roof made of stainless steel V2A, powder coated in RAL 7016 anthracite gray.
- For wall mounting incl. mounting material (screws + dowels)