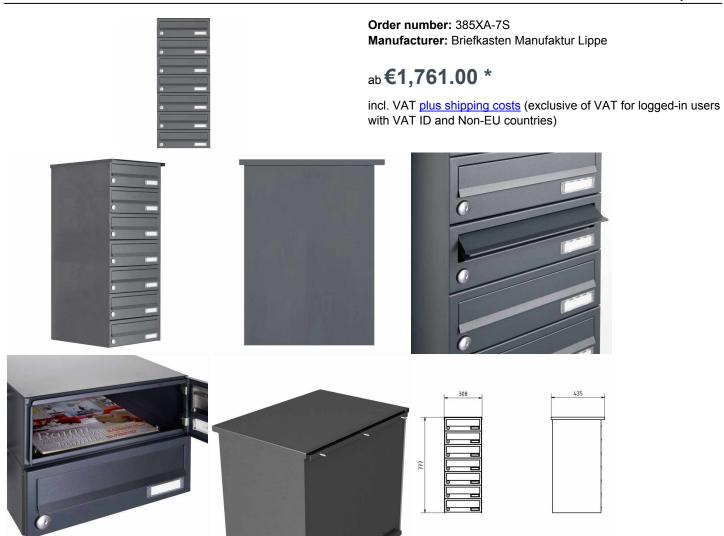

## 7-compartment Stainless steel surface mounted mailbox system Design BASIC Plus 385XA AP - RAL of your choice

Modern surface mounted mailbox system for 7 parties made in Germany by Briefkasten Manufaktur.

The mailboxes are made of stainless steel V2A, powder coated in RAL color. A close-fitting side panel with rain cover and the rain gutters for optimal water protection, a throw-in flap with rubber lip, the solid changeable name plate and the robust lock distinguish this mailbox system. This mailbox is easy to clean and insensitive.

- 7-compartment Surface mounted mailbox system completely powder coated in RAL color.
- The system is created at the letterbox manufactory. German quality production "Made in Germany".
- The mailboxes are made of stainless steel V2A, powder-coated in RAL color and comply with DIN/EN 13724. Insertion size (3.5 cm x 26.5 cm) for C4 high, here fit even large letters without bending.
- Insertion flaps with noise-damping rubber lip for very quiet insertion of mail.
- The doors can be opened from left to right.
- Incl. 2 keys with key number and change name plate under the access flap per mailbox.
- Incl. close-fitting side panel + rain cover made of stainless steel V2A, powder-coated in RAL color.
- · Incl. mounting material for wall mounting.

## Abmessungen & Details

| Number of parties:             | 7                                                                                                                                                                                                                                                  |
|--------------------------------|----------------------------------------------------------------------------------------------------------------------------------------------------------------------------------------------------------------------------------------------------|
| Item withdrawal:               | Front                                                                                                                                                                                                                                              |
| Base material:                 | Stainless steel                                                                                                                                                                                                                                    |
| Height single box in cm:       | 11,0                                                                                                                                                                                                                                               |
| Width single box in cm:        | 30,0                                                                                                                                                                                                                                               |
| Volume single box in liters:   | 12,0                                                                                                                                                                                                                                               |
| Height letter slot in cm:      | 3,5                                                                                                                                                                                                                                                |
| Width letter slot in cm:       | 26,5                                                                                                                                                                                                                                               |
| Height letterbox system in cm: | : 77,0                                                                                                                                                                                                                                             |
| Width letterbox system in cm:  | 30,0                                                                                                                                                                                                                                               |
| Depth in cm:                   | 43,5                                                                                                                                                                                                                                               |
| Weight in kg:                  | 40,0                                                                                                                                                                                                                                               |
| Delivery condition:            | Delivery is completely assembled                                                                                                                                                                                                                   |
| Shipping information:          | Depending on the order volume, delivery is made by parcel shipment or bulky goods shipment. Partial deliveries are possible for products that can be disassembled (e.g., for floor-standing mailboxes, the stand & box can be shipped separately). |