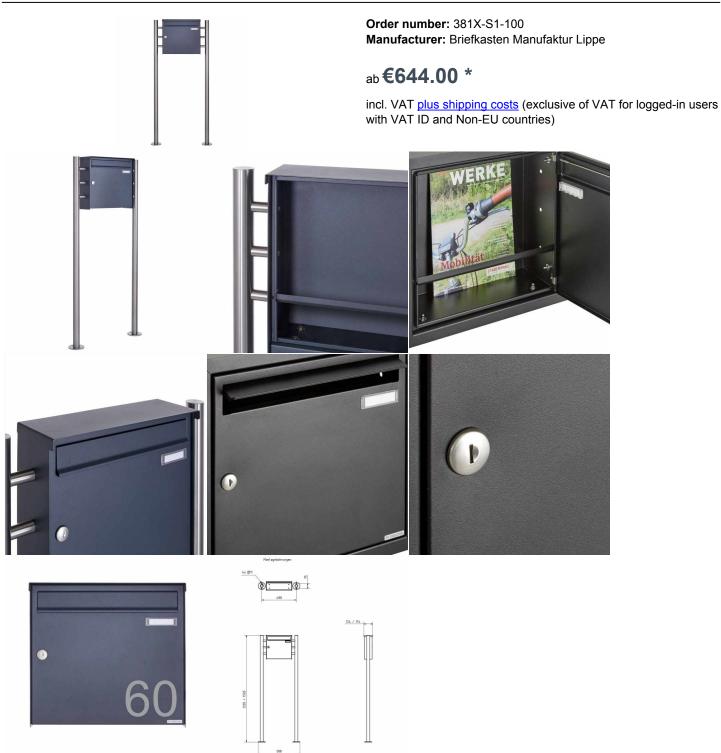

## Stainless steel mailbox freestanding design BASIC Plus 381X ST-R - RAL of your choice

Modern free-standing letterbox for 1 party - made in Germany by Briefkasten Manufaktur.

The letterbox is made of stainless steel V2A, powder coated in RAL color, the stand elements are made of weather-resistant stainless steel V2A, ground. The very high quality workmanship and the sophisticated concept make this free-standing letterbox our top seller. A rain drainage edge for optimal water protection, a continuous rubber lip for quiet insertion, the solid interchangeable name plate, a practical mail holding bracket and the very robust lock distinguish this free-standing letterbox. The side panel with protruding rain cover made of stainless steel V2A offers optimum protection against the weather and guarantees a very long service life.

The letterboxes of the BASIC Plus collection are characterized by the consistent use of stainless steel V2A. The result is a very high durability and sustainability. The design has been developed by our own engineers with a view to high flexibility or modularity, easy spare parts assembly and uncomplicated self-assembly. Spare parts are directly available for all BASIC Plus units.

- free-standing letterbox made of stainless steel V2A, powder coated in RAL color.
- The system is manufactured at Briefkasten Manufaktur. German quality production "Made in Germany".
- The letterbox complies with DIN/EN 13724. Insertion size (3.5 cm x 32.5 cm) for C4 crosswise, here fit even large letters without bending.
- Insertion flap with noise-damping rubber seal for very quiet insertion of mail.
- The door can be opened from left to right.
- Incl. 2 keys with key number, changeable name plate (type 2) under the access flap and mail retainer.
- Large capacity due to optional mailbox depth +50 mm = approx. 17 I. Suitable for companies and households with very large mail volumes.
- Incl. side cover + rain roof made of stainless steel V2A, powder coated in RAL color.
- The stand elements are made of 42.4 mm V2A stainless steel 1.4301, ground for screw mounting or for setting in concrete.