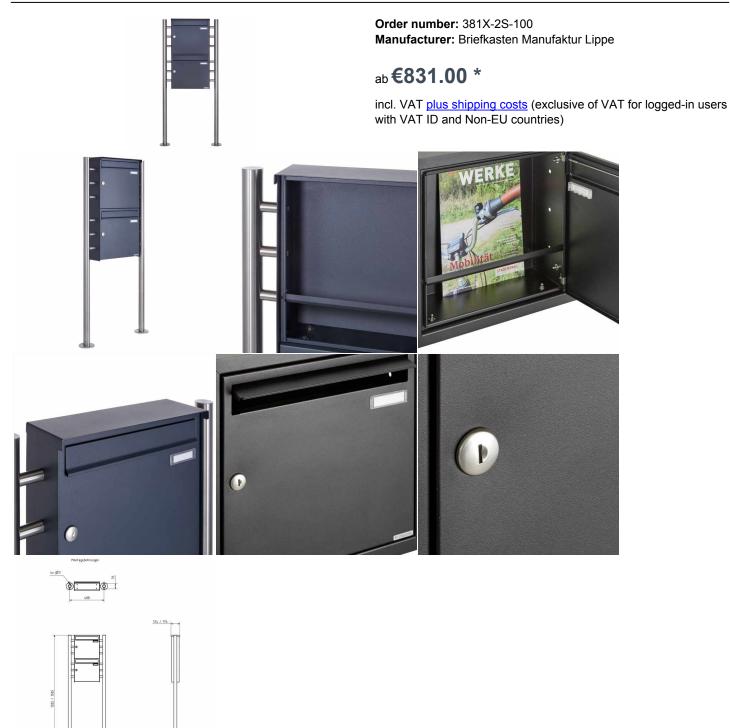

## 2-compartment Stainless steel free-standing letterbox Design BASIC Plus 381X ST-R - RAL of your choice

Modern free-standing letterbox for 2 parties - made in Germany by Briefkasten Manufaktur.

The letterboxes are made of stainless steel V2A, powder coated in RAL color, the stand elements are made of weatherproof stainless steel V2A, ground. The very high quality workmanship and the sophisticated concept make this free-standing letterbox our top seller. A rain drainage edge for optimal water protection, a continuous rubber lip for quiet insertion, the solid interchangeable name plate, a practical mail holding bracket and the very robust lock distinguish this free-standing letterbox. The side panel with protruding rain cover made of stainless steel V2A offers optimum protection against the weather and guarantees a very long service life.

The letterboxes of the BASIC Plus collection are characterized by the consistent use of stainless steel V2A. The result is a very high durability and sustainability. The design has been developed by our own engineers with a view to high flexibility or modularity, easy spare parts assembly and uncomplicated self-assembly. Spare parts are directly available for all BASIC Plus units.

- · 2-compartment free-standing letterbox made of stainless steel V2A, powder coated in RAL color
- The system is manufactured at Briefkasten Manufaktur. German quality production "Made in Germany".
- The mailboxes comply with DIN/EN 13724. Insertion size (3.5 cm x 32.5 cm) for C4 crosswise, here fit even large letters without bending.
- Insertion flap with noise-damping rubber seal for very quiet insertion of mail.
- The door can be opened from left to right.
- Incl. 2 keys with key number, changeable name plate (type 2) under the access flap and mail retainer.
- Large capacity due to optional mailbox depth +50 mm = approx. 17 I. Suitable for companies and households with very large mail volumes.
- Incl. side cover + rain roof made of stainless steel V2A, powder coated in RAL color.
- The stand elements are made of 42.4 mm V2A stainless steel 1.4301, ground for screw mounting or for setting in concrete.