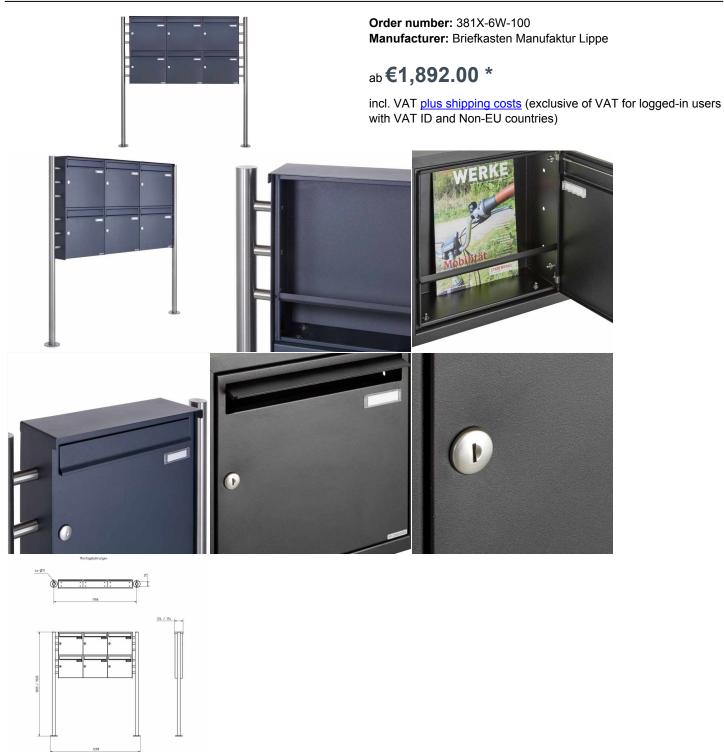

## 6-compartment 2x3 stainless steel free-standing letterbox Design BASIC Plus 381X ST-R - RAL of your choice

Modern free-standing letterbox for 6 parties - made in Germany by Briefkasten Manufaktur.

The letterboxes are made of stainless steel V2A, powder coated in RAL color, the stand elements are made of weatherproof stainless steel V2A, ground. The very high quality workmanship and the sophisticated concept make this free-standing letterbox our top seller. A rain drainage edge for optimal water protection, a continuous rubber lip for quiet insertion, the solid interchangeable name plate, a practical mail holding bracket and the very robust lock distinguish this free-standing letterbox. The side panel with protruding rain cover made of stainless steel V2A offers optimum protection against the weather and guarantees a very long service life.

- 6-compartment free-standing letterbox made of stainless steel V2A, powder coated in RAL color
- The system is manufactured at Briefkasten Manufaktur. German quality production "Made in Germany".
- The mailboxes comply with DIN/EN 13724. Insertion size (3.5 cm x 32.5 cm) for C4 crosswise, here fit even large letters without bending.
- Insertion flap with noise-damping rubber seal for very quiet insertion of mail.
- The door can be opened from left to right.
- Incl. 2 keys with key number, changeable name plate (type 2) under the access flap and mail retainer.
- Large capacity due to optional mailbox depth +50 mm = approx. 17 I. Suitable for companies and households with very large mail volumes.
- Incl. side cover + rain roof made of stainless steel V2A, powder coated in RAL color.
- The stand elements are made of 42.4 mm V2A stainless steel 1.4301, ground for screw mounting or for setting in concrete.

## Abmessungen & Details

| Number of parties:             | 6                                                                                                                                                                                                                                                  |
|--------------------------------|----------------------------------------------------------------------------------------------------------------------------------------------------------------------------------------------------------------------------------------------------|
| Item withdrawal:               | Front                                                                                                                                                                                                                                              |
| Base material:                 | Stainless steel                                                                                                                                                                                                                                    |
| Height single box in cm:       | 33,0                                                                                                                                                                                                                                               |
| Width single box in cm:        | 35,5                                                                                                                                                                                                                                               |
| Volume single box in liters:   | 12,0   17,0                                                                                                                                                                                                                                        |
| Height letter slot in cm:      | 3,5                                                                                                                                                                                                                                                |
| Width letter slot in cm:       | 32,5                                                                                                                                                                                                                                               |
| Height letterbox system in cm: | 66,0                                                                                                                                                                                                                                               |
| Width letterbox system in cm:  | 106,5                                                                                                                                                                                                                                              |
| Overall height in cm:          | 120,0   150,0                                                                                                                                                                                                                                      |
| Total width in cm:             | 124,5                                                                                                                                                                                                                                              |
| Depth in cm:                   | 10,0   15,0                                                                                                                                                                                                                                        |
| Weight in kg:                  | 38,0                                                                                                                                                                                                                                               |
| Delivery condition:            | Delivery is made in blocks, stand elements / letterbox divided                                                                                                                                                                                     |
| Shipping information:          | Depending on the order volume, delivery is made by parcel shipment or bulky goods shipment. Partial deliveries are possible for products that can be disassembled (e.g., for floor-standing mailboxes, the stand & box can be shipped separately). |