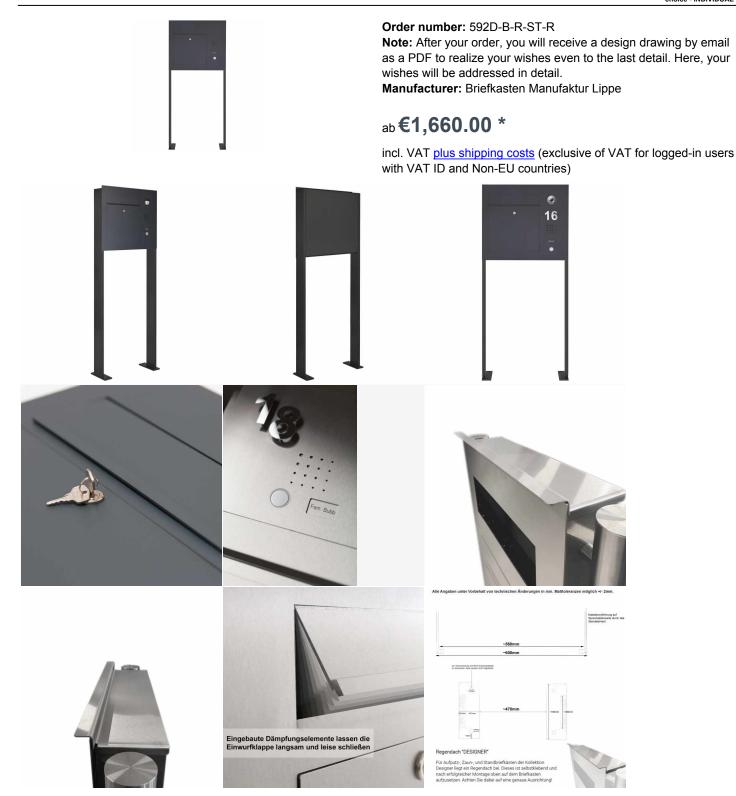

# Stainless steel letterbox designer model BIG ST-P - lateral - RAL of your choice - INDIVIDUAL

High quality mailbox free-standing the brand mailbox manufactory with powder-coated front panel in RAL color. A real eye-catcher among the mailboxes. Clear line and straightforward design characterize the designer mailbox free-standing. With a lot of volume for very large amounts of posts.

in the Edition ST-P with a flush design. The elegant rectangular standstill pillars are made of 2 mm stainless steel V2A 1.4301, sanded and optionally equipped with a 10mm thick fuzeplatte for screw mounting.

Our products have a high value, reliable functionality and their own identity. Made by mailbox manufactory.

• Designer stainless steel mailbox free-standing made of 2mm stainless steel V2A 1.4301, front panel powder-coated in RAL color; Dimensions single box: height 550 mm; Width: 600 mm; Depth 100 mm.

• Fronts side post-withdrawal door 350 mm x 300 mm, to open from top to bottom. Including 2 key with key number.

• Settling from the front, dimensions of the insertion: W 35 cm x H 6.3 cm, C4 across. Very large letters fit here without kinking. Attention no withdrawal protection!

• With built-in damping elements, which let the throw-in flap slowly and quietly close.

• Optionally interchangeable name tag made of stainless steel with laser lettering or name tag made of plexi.

• 8-12V DC Kurzhub bell button with LED ring lighting (blue, white, red or green). The lighting of the bell button cannot be supplied by the control unit. It must be connected to an additional power supply 8-12 V DC.

• Optional is an 8-12V DC short-lived light button with pictogram.

• Preparation (installation speaker not included) for intercom.

• Optional with universal adapter for all commercially available installation speakers.

• Optional preparation (not included in the scope of delivery) for a camera.

• Optional with house number in polished optics (67mm high), offset or house number approx. 70mm high (max. 3-digit) with powersaving LED lighting 12V DC approx. 50mA / 1W, white.

• The W 20 mm x D 100 mm stand columns consist of 2mm stainless steel V2A 1.4301, powder-coated in RAL color for concreting or screw mounting. Invisible cable routing through the stand columns.