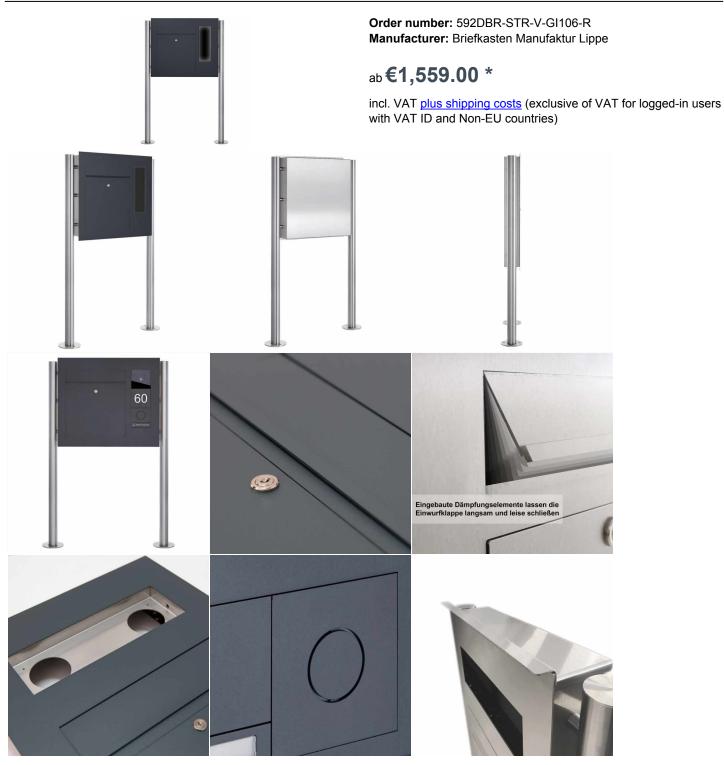

## Stainless steel free-standing letterbox Designer Model BIG - GIRA System 106 laterally - 3-compartment prepared - RAL at choice

High-quality manufactured free-standing letterbox of the brand letterbox manufacture in extra large format. The Gira System 106 can be used seamlessly in the flush design. The preparation is intended for 3 pieces GIRA 106 system modules. The modules can be used flush with the surface thanks to the simple holding system (surface-mounted housing 5503910 required!).

This is a real eye-catcher among the letterboxes. Clear lines and no-frills design characterize the designer mailbox with GIRA System 106. Our products have a high value, reliable functionality and their own identity. Made by Briefkasten Manufaktur.

- Designer stainless steel free-standing letterbox made of 2mm stainless steel V2A 1.4301, front panel powder coated in RAL color; dimensions single box: height 550 mm; width: 600 mm; depth 100 mm.
- Frontal mail removal door 320 mm x 300 mm, to be opened from top to bottom. Incl. 2 keys with key number.
- Mail slot from front, dimensions of slot: W 32 cm x H 6.3 cm, C4 landscape. Very large letters fit in here without bending. Attention no removal protection!
- With built-in damping elements, these let the insertion flap close slowly and quietly.
- The columns are made of 60.3 mm stainless steel V2A 1.4301, ground. Invisible cable routing through the columns.
- WITHOUT GIRA system components!