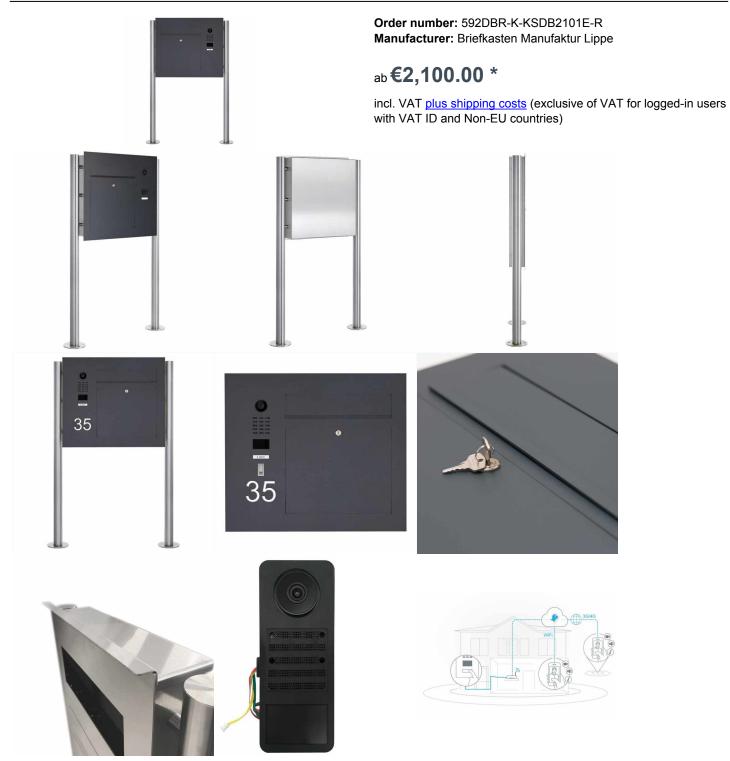

# Stainless steel free-standing letterbox designer model BIG ST-R with DoorBird D2100E or D1100E video intercom - RAL of your choice

High-quality manufactured free-standing letterbox of the brand letterbox manufacture in extra large format with 2mm front panel powder coated in RAL color. Integrated DoorBird IP video door station D2100E or D1100E. The DoorBird IP Video Door Station D2100E or D1100E is the smart solution for your entrance door. The IP Video Door Station can be operated as a standalone unit or integrated into an existing smart home platform. Even existing, classic installations such as a door chime or an electric door and gate opener can continue to be used with DoorBird and controlled via the app.

This is a real eye-catcher among mailboxes. Clean lines and no-frills design characterize the designer mailbox. Our products have a high value, reliable functionality and their own identity. Made by Briefkasten Manufaktur. Also the DoorBird was not only invented and developed in Germany, but is also produced in Berlin to this day. At DoorBird, "Made in Germany" is not just a seal, but a lived philosophy. The IP video door stations are manufactured in the DoorBird manufactory to guarantee the highest quality, durability and customer satisfaction.

- The mailbox is made of 2mm stainless steel V2A 1.4301, front panel powder coated in RAL color. Dimensions: height 550 mm; width: 600 mm; depth 100 mm.
- Front mail removal door 350 mm x 300 mm, to open from top to bottom. Incl. 2 keys with key number.
- Mail slot from front, dimensions of slot: W 35 cm x H 6.3 cm, C4 landscape. Very large letters fit in here without bending. Attention no removal protection!
- From now on with built-in damping elements, these let the insertion flap close slowly and quietly.
- Front panel protruding 2 cm circumferentially.
- Optionally with house number, backlit in white incl. EVN LED power supply / transformer IP65 12V/DC 0.1-4W for the LED lighting of the house number.
- The columns are made of 60.3 mm stainless steel V2A 1.4301, ground. Invisible cable routing through the columns.
- Incl. DoorBird IP video door station D2100E or D1100E installed.