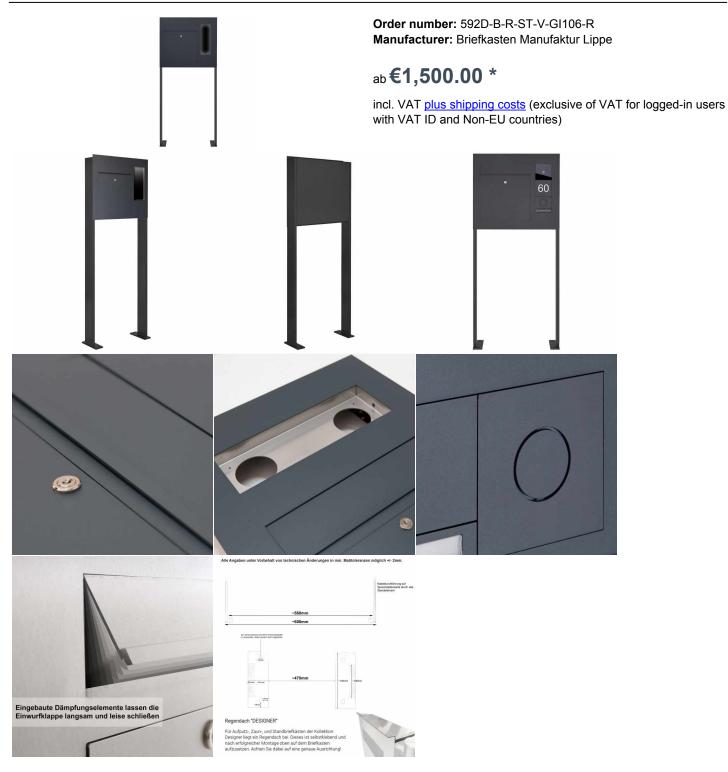

This is a real eye-catcher among the letterboxes. Clear lines and no-frills design characterize the designer mailbox with GIRA System 106. Our products have a high value, reliable functionality and their own identity. Made by Briefkasten Manufaktur. In the ST-P edition with flush design. The elegant rectangular pillars are made of solid 2 mm stainless steel V2A 1.4301, polished and optionally equipped with a 10mm thick base plate for screw mounting.

Our products have a high value, reliable functionality and their own identity. Made by Briefkasten Manufaktur.

- Designer stainless steel free-standing letterbox made of 2mm stainless steel V2A 1.4301, front panel powder coated in RAL color; dimensions single box: height 550 mm; width: 600 mm; depth 100 mm.
- Frontal mail removal door 320 mm x 300 mm, to be opened from top to bottom. Incl. 2 keys with key number.
- Mail slot from front, dimensions of slot: W 32 cm x H 6.3 cm, C4 landscape. Very large letters fit in here without bending. Attention no removal protection!
- With built-in damping elements, these let the insertion flap close slowly and quietly.
- The W 20 mm x D 100 mm columns are made of 2mm stainless steel V2A 1.4301, powder coated in RAL color for setting in concrete or for screw mounting. Invisible cable routing through the columns.
- WITHOUT GIRA system components!

## We recommend that the electrical installation is always carried out by an electrician.

We offer the preparation of cameras & intercoms of different manufacturers for our mailboxes. The preparation does not include terminal equipment, it is the provision of the screw mounts, holes & perforations. So that you can mount your terminal device without any problems.

## Water protection

In order to achieve optimal water protection for your mail, the mailbox or mailbox system should be located under a canopy if possible. If you install this system completely free, it is recommended to use a rain canopy. Close-fitting self-adhesive rain canopy enclosed.

Mail is protected from water only when it is completely inserted in the box and the insertion flap is closed. Mail that is not fully inserted allows moisture and dirt to enter the mailbox. Therefore, it is necessary to plan sufficiently sized mailboxes for the upcoming needs. In certain extreme weather conditions, water can still enter (according to DIN EN 13724 up to 1ccm). This is not a reason for complaint.

### Abmessungen & Details

| Number of parties:           | 1                                                                                                                                                                                                                                                  |
|------------------------------|----------------------------------------------------------------------------------------------------------------------------------------------------------------------------------------------------------------------------------------------------|
| Item withdrawal:             | Front                                                                                                                                                                                                                                              |
| Base material:               | Stainless steel                                                                                                                                                                                                                                    |
| Height single box in cm:     | 51,0   55,0                                                                                                                                                                                                                                        |
| Width single box in cm:      | 56,0   60,0                                                                                                                                                                                                                                        |
| Volume single box in liters: | 21,0                                                                                                                                                                                                                                               |
| Height letter slot in cm:    | 6,3                                                                                                                                                                                                                                                |
| Width letter slot in cm:     | 32,0                                                                                                                                                                                                                                               |
| Overall height in cm:        | 140,0   160,0                                                                                                                                                                                                                                      |
| Total width in cm:           | 60,0                                                                                                                                                                                                                                               |
| Depth in cm:                 | 10,0                                                                                                                                                                                                                                               |
| Weight in kg:                | 40,0                                                                                                                                                                                                                                               |
| Delivery condition:          | Delivery is made in blocks, stand elements / letterbox divided                                                                                                                                                                                     |
| Shipping information:        | Depending on the order volume, delivery is made by parcel shipment or bulky goods shipment. Partial deliveries are possible for products that can be disassembled (e.g., for floor-standing mailboxes, the stand & box can be shipped separately). |