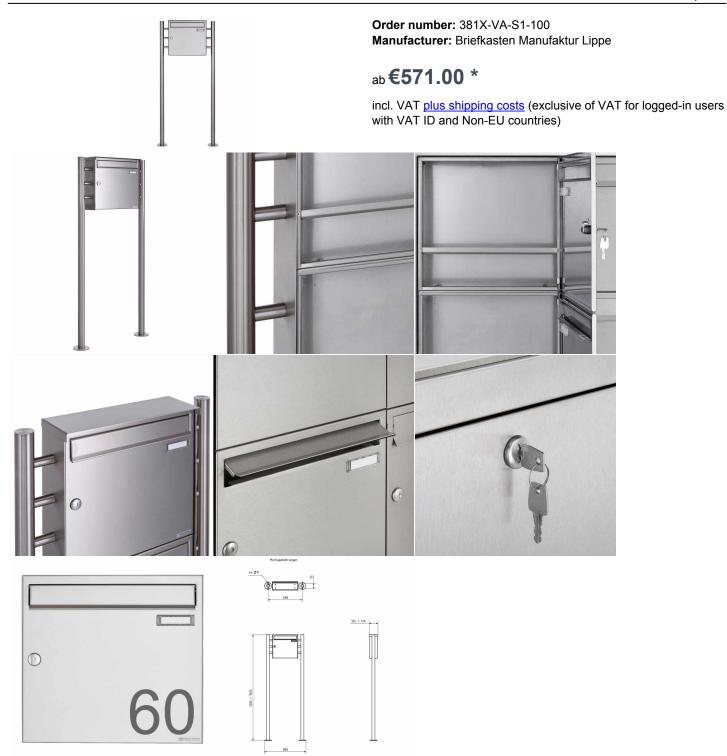

## 1 stainless steel free-standing letterbox Design BASIC Plus 381X ST-R - stainless steel V2A grinded

Modern free-standing letterbox for 1 party - made in Germany by Briefkasten Manufaktur.

The complete letterbox system is made of weather-resistant stainless steel V2A 1.4301, ground. The very high-quality processing and the thought-out concept make this free-standing letterbox our top seller. A rain drainage edge for optimal water protection, a continuous rubber lip for quiet insertion, the solid interchangeable name plate, a practical mail holding bracket and the very robust lock characterize this free-standing letterbox. The side panel with protruding rain cover made of stainless steel V2A offers optimum protection against the weather and guarantees a very long service life.

The letterboxes of the BASIC Plus collection are characterized by the consistent use of stainless steel V2A. The result is a very high durability and sustainability. The design has been developed by our own engineers with a view to high flexibility or modularity, easy spare parts assembly and uncomplicated self-assembly. Spare parts are directly available for all BASIC Plus units.

- · 1er free-standing letterbox made of stainless steel V2A, grinded
- The system is made at the letterbox manufactory. German quality production "Made in Germany".
- The letterbox complies with DIN/EN 13724. Insertion size (3.5 cm x 32.5 cm) for C4 crosswise, here fit even large letters without bending.
- Insertion flap with noise-damping rubber seal for very quiet insertion of mail.
- The door can be opened from left to right.
- Incl. 2 keys with key number, changeable name plate (type 2) under the access flap and mail retainer.
- Large capacity due to optional mailbox depth +50 mm = approx. 17 I. Suitable for companies and households with very large mail volumes.
- Incl. side cover + rain roof made of stainless steel V2A, ground.
- The stand elements are made of 42.4 mm V2A stainless steel 1.4301, ground for screw mounting or for setting in concrete. **Important information:**

Mail is only protected from moisture and dirt when fully inserted and the flap is closed. In certain extreme weather conditions, water can still enter (according to DIN EN 13724 up to 1ccm). This is not a reason for complaint.