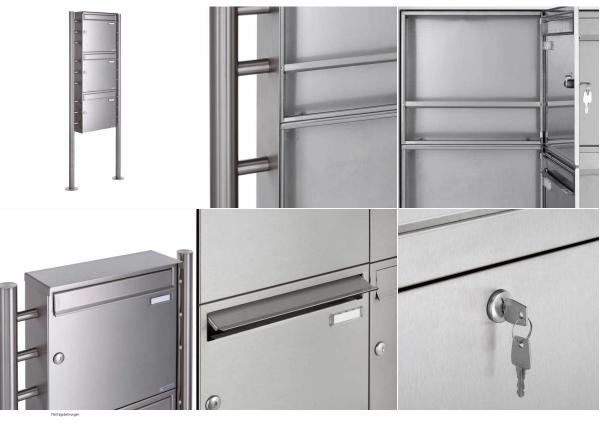

The complete mailbox system is made of weather-resistant stainless steel V2A 1.4301, ground. The very high-quality processing and the thought-out concept make this free-standing letterbox our top seller. A rain drainage edge for optimal water protection, a continuous rubber lip for quiet insertion, the solid interchangeable name plate, a practical mail holding bracket and the very robust lock characterize this free-standing letterbox. The side panel with protruding rain cover made of stainless steel V2A offers optimal protection against the weather and guarantees a very high durability.

- 3-compartment free-standing letterbox made of stainless steel V2A, ground
- The system is manufactured at Briefkasten Manufaktur. German quality production "Made in Germany".
- The letterboxes comply with DIN/EN 13724. Insertion size (3.5 cm x 32.5 cm) for C4 crosswise, large letters fit in here without bending.
- Insertion flap with noise-damping rubber seal for very quiet insertion of mail.
- The door can be opened from left to right.
- Incl. 2 keys with key number, changeable name plate (type 2) under the access flap and mail retainer.
- Large capacity due to optional mailbox depth +50 mm = approx. 17 I. Suitable for companies and households with very large mail volumes.
- Incl. side cladding + rain roof made of stainless steel V2A, ground.
- The stand elements are made of 42.4 mm V2A stainless steel, ground for screw mounting or for setting in concrete.