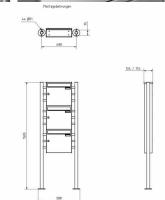

## Abmessungen & Details

| Abinessangen & Details        |                                                                                                                                                                                                                                                    |
|-------------------------------|----------------------------------------------------------------------------------------------------------------------------------------------------------------------------------------------------------------------------------------------------|
| Number of parties:            | 3                                                                                                                                                                                                                                                  |
| Item withdrawal:              | Front                                                                                                                                                                                                                                              |
| Base material:                | Stainless steel                                                                                                                                                                                                                                    |
| Height single box in cm:      | 33,0                                                                                                                                                                                                                                               |
| Width single box in cm:       | 35,5                                                                                                                                                                                                                                               |
| Volume single box in liters:  | 12,0   17,0                                                                                                                                                                                                                                        |
| Height letter slot in cm:     | 3,5                                                                                                                                                                                                                                                |
| Width letter slot in cm:      | 32,5                                                                                                                                                                                                                                               |
| Height letterbox system in cm | : 99,0                                                                                                                                                                                                                                             |
| Width letterbox system in cm: | 35,5                                                                                                                                                                                                                                               |
| Overall height in cm:         | 150,0                                                                                                                                                                                                                                              |
| Total width in cm:            | 53,5                                                                                                                                                                                                                                               |
| Depth in cm:                  | 10,0   15,0                                                                                                                                                                                                                                        |
| Weight in kg:                 | 23,0                                                                                                                                                                                                                                               |
| Delivery condition:           | Delivery is made in blocks, stand elements / letterbox divided                                                                                                                                                                                     |
| Shipping information:         | Depending on the order volume, delivery is made by parcel shipment or bulky goods shipment. Partial deliveries are possible for products that can be disassembled (e.g., for floor-standing mailboxes, the stand & box can be shipped separately). |