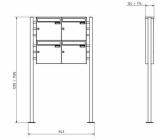

### **Abmessungen & Details**

| Number of parties:            | 4                                                                                                                                                                                                                                                     |
|-------------------------------|-------------------------------------------------------------------------------------------------------------------------------------------------------------------------------------------------------------------------------------------------------|
| Item withdrawal:              | Front                                                                                                                                                                                                                                                 |
| Base material:                | Stainless steel                                                                                                                                                                                                                                       |
| Height single box in cm:      | 33,0                                                                                                                                                                                                                                                  |
| Width single box in cm:       | 35,5                                                                                                                                                                                                                                                  |
| Volume single box in liters:  | 12,0   17,0                                                                                                                                                                                                                                           |
| Height letter slot in cm:     | 3,5                                                                                                                                                                                                                                                   |
| Width letter slot in cm:      | 32,5                                                                                                                                                                                                                                                  |
| Height letterbox system in cm | : 66,0                                                                                                                                                                                                                                                |
| Width letterbox system in cm: | 71,0                                                                                                                                                                                                                                                  |
| Overall height in cm:         | 120,0   150,0                                                                                                                                                                                                                                         |
| Total width in cm:            | 89,0                                                                                                                                                                                                                                                  |
| Depth in cm:                  | 10,0   15,0                                                                                                                                                                                                                                           |
| Weight in kg:                 | 28,0                                                                                                                                                                                                                                                  |
| Delivery condition:           | Delivery is made in blocks, stand elements / letterbox divided                                                                                                                                                                                        |
| Shipping information:         | Depending on the order volume, delivery is made by parcel shipment or bulky goods shipment.<br>Partial deliveries are possible for products that can be disassembled (e.g., for floor-standing mailboxes, the stand & box can be shipped separately). |