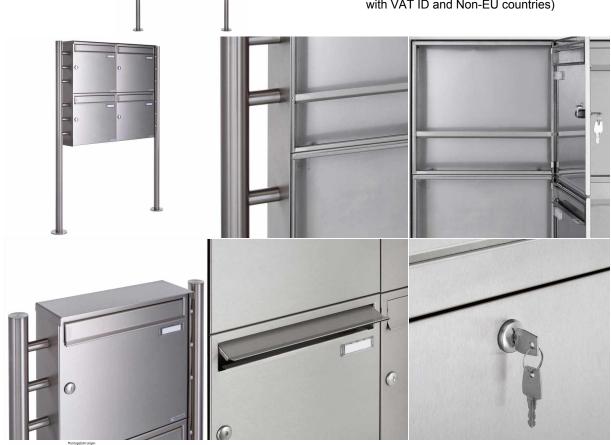

# 4-compartment Stainless steel free-standing letterbox Design BASIC Plus 381X ST R - stainless steel V2A polished

Modern free-standing letterbox for 4 parties - made in Germany by Briefkasten Manufaktur.

The complete mailbox system is made of weather-resistant stainless steel V2A 1.4301, ground. The very high-quality processing and the thought-out concept make this free-standing letterbox our top seller. A rain drainage edge for optimal water protection, a continuous rubber lip for quiet insertion, the solid interchangeable name plate, a practical mail holding bracket and the very robust lock characterize this free-standing letterbox. The side panel with protruding rain cover made of stainless steel V2A offers optimum protection against the weather and guarantees a very long service life.

### • 4-compartment free-standing letterbox made of stainless steel V2A, ground

• The system is manufactured at Briefkasten Manufaktur. German quality production "Made in Germany".

• The letterboxes comply with DIN/EN 13724. Insert size (3.5 cm x 32.5 cm) for C4 crosswise, here fit even large letters without bending.

• Insertion flap with noise-damping rubber seal for very quiet insertion of mail.

• The door can be opened from left to right.

• Incl. 2 keys with key number, changeable name plate (type 2) under the access flap and mail retainer.

• Large capacity due to optional mailbox depth +50 mm = approx. 17 I. Suitable for companies and households with very large mail volumes.

• Incl. side cladding + rain roof made of stainless steel V2A, ground.

• The stand elements are made of 42.4 mm V2A stainless steel, ground for screw mounting or for setting in concrete.