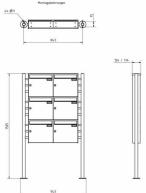

## **Abmessungen & Details**

| Abinessangen & Details        |                                                                                                                                                                                                                                                    |
|-------------------------------|----------------------------------------------------------------------------------------------------------------------------------------------------------------------------------------------------------------------------------------------------|
| Number of parties:            | 6                                                                                                                                                                                                                                                  |
| Item withdrawal:              | Front                                                                                                                                                                                                                                              |
| Base material:                | Stainless steel                                                                                                                                                                                                                                    |
| Height single box in cm:      | 33,0                                                                                                                                                                                                                                               |
| Width single box in cm:       | 35,5                                                                                                                                                                                                                                               |
| Volume single box in liters:  | 12,0   17,0                                                                                                                                                                                                                                        |
| Height letter slot in cm:     | 3,5                                                                                                                                                                                                                                                |
| Width letter slot in cm:      | 32,5                                                                                                                                                                                                                                               |
| Height letterbox system in cm | : 99,0                                                                                                                                                                                                                                             |
| Width letterbox system in cm: | 71,0                                                                                                                                                                                                                                               |
| Overall height in cm:         | 150,0                                                                                                                                                                                                                                              |
| Total width in cm:            | 89,0                                                                                                                                                                                                                                               |
| Depth in cm:                  | 10,0   15,0                                                                                                                                                                                                                                        |
| Weight in kg:                 | 38,0                                                                                                                                                                                                                                               |
| Delivery condition:           | Delivery is made in blocks, stand elements / letterbox divided                                                                                                                                                                                     |
| Shipping information:         | Depending on the order volume, delivery is made by parcel shipment or bulky goods shipment. Partial deliveries are possible for products that can be disassembled (e.g., for floor-standing mailboxes, the stand & box can be shipped separately). |