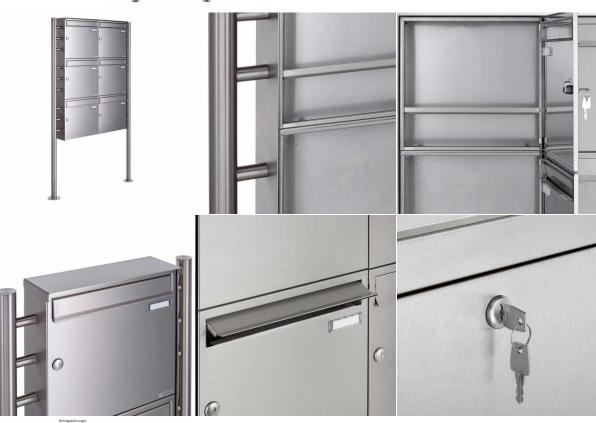

The complete mailbox system is made of weather-resistant stainless steel V2A 1.4301, ground. The very high-quality processing and the thought-out concept make this free-standing letterbox our top seller. A rain drainage edge for optimal water protection, a continuous rubber lip for quiet insertion, the solid interchangeable name plate, a practical mail holding bracket and the very robust lock characterize this free-standing letterbox. The side panel with protruding rain cover made of stainless steel V2A offers optimal protection against the weather and guarantees a very high durability.

The letterboxes of the BASIC Plus collection are characterized by the consistent use of stainless steel V2A. The result is a very high durability and sustainability. The design has been developed by our own engineers with a view to high flexibility or modularity, easy spare parts assembly and uncomplicated self-assembly. Spare parts are directly available for all BASIC Plus units.

- · 6-compartment free-standing letterbox made of stainless steel V2A, ground
- The system is manufactured at Briefkasten Manufaktur. German quality production "Made in Germany".
- The letterboxes comply with DIN/EN 13724. Insertion size (3.5 cm x 32.5 cm) for C4 crosswise, large letters fit in here without bending.
- Insertion flap with noise-damping rubber seal for very quiet insertion of mail.
- The door can be opened from left to right.
- Incl. 2 keys with key number, changeable name plate (type 2) under the access flap and mail retainer.
- Large capacity due to optional mailbox depth +50 mm = approx. 17 I. Suitable for companies and households with very large mail volumes.
- Incl. side cladding + rain roof made of stainless steel V2A, ground.
- The stand elements are made of 42.4 mm V2A stainless steel, ground for screw mounting or for setting in concrete.