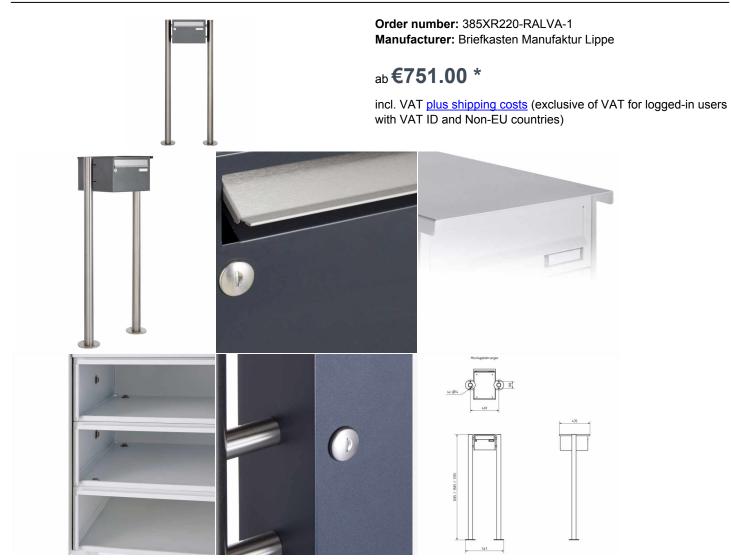

## 1 stainless steel free-standing letterbox Design BASIC Plus 385 220 X ST R - stainless steel - RAL of your choice

Modern free-standing letterbox for 1 party made in Germany by Briefkasten Manufaktur.

The letterboxes are made of stainless steel V2A, powder coated in RAL color, the stand elements are made of weather-resistant stainless steel V2A, ground. The very high quality workmanship and the sophisticated concept make this mailbox system our top seller. A rain drainage edge for optimal water protection, an insertion flap with rubber lip, the solid changeable name plate and the robust lock distinguish this free-standing letterbox. This letterbox is easy to clean and insensitive.

- · 1er free-standing letterbox made of stainless steel V2A, powder-coated in RAL color
- The system is created at the letterbox manufactory. German quality production "Made in Germany".
- The mailboxes comply with DIN/EN 13724. Insert size (3.5 cm x 26.5 cm) for C4 high, here fit even large letters without bending.
- · Insertion flaps made of stainless steel, polished with noise-damping rubber lip for very quiet insertion of mail.
- The doors open from left to right.
- Incl. 2 keys with key number and change name plate under the access flap per mailbox.
- Incl. close-fitting side panel + rain cover made of stainless steel V2A, powder-coated in RAL color.
- The stand elements are made of 60.0 mm V2A stainless steel 1.4301, ground for screw mounting or for setting in concrete.

## Abmessungen & Details

| Number of parties:            | 1                                                                                                                                                                                                                                                  |
|-------------------------------|----------------------------------------------------------------------------------------------------------------------------------------------------------------------------------------------------------------------------------------------------|
| Item withdrawal:              | Front                                                                                                                                                                                                                                              |
| Base material:                | Stainless steel                                                                                                                                                                                                                                    |
| Height single box in cm:      | 22,0                                                                                                                                                                                                                                               |
| Width single box in cm:       | 30,0                                                                                                                                                                                                                                               |
| Volume single box in liters:  | 25,0                                                                                                                                                                                                                                               |
| Height letter slot in cm:     | 3,5                                                                                                                                                                                                                                                |
| Width letter slot in cm:      | 26,5                                                                                                                                                                                                                                               |
| Height letterbox system in cm | : 22,0                                                                                                                                                                                                                                             |
| Width letterbox system in cm: | 30,0                                                                                                                                                                                                                                               |
| Overall height in cm:         | 120,0   150,0   170,0                                                                                                                                                                                                                              |
| Total width in cm:            | 46,5                                                                                                                                                                                                                                               |
| Depth in cm:                  | 43,5                                                                                                                                                                                                                                               |
| Weight in kg:                 | 16,0                                                                                                                                                                                                                                               |
| Delivery condition:           | Delivery is made in blocks, stand elements / letterbox divided                                                                                                                                                                                     |
| Shipping information:         | Depending on the order volume, delivery is made by parcel shipment or bulky goods shipment. Partial deliveries are possible for products that can be disassembled (e.g., for floor-standing mailboxes, the stand & box can be shipped separately). |