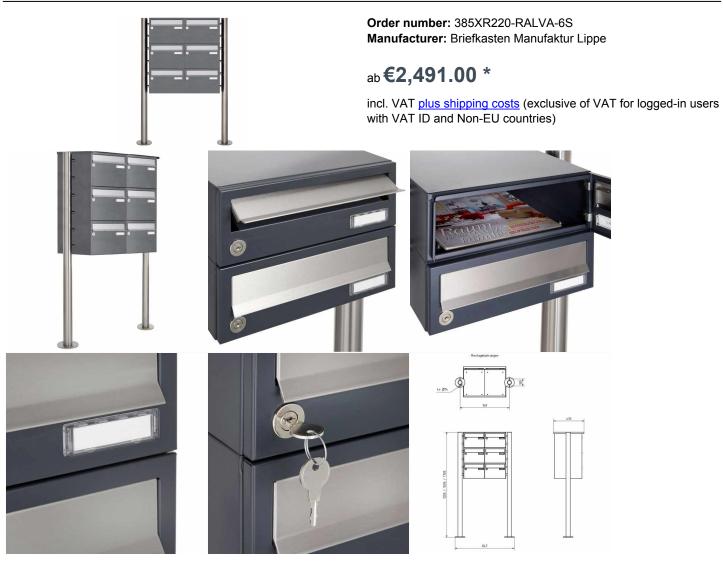

# 6-compartment Stainless steel free-standing letterbox Design BASIC Plus 385 220 X ST R - stainless steel - RAL of your choice

Modern free-standing letterbox for 6 parties made in Germany by Briefkasten Manufaktur.

The letterboxes are made of stainless steel V2A, powder coated in RAL color, the stand elements are made of weatherproof stainless steel V2A, ground. The very high quality workmanship and the sophisticated concept make this mailbox system our top seller. A rain drainage edge for optimal water protection, an insertion flap with rubber lip, the solid changeable name plate and the robust lock distinguish this free-standing letterbox. This letterbox is easy to clean and insensitive.

### · 6-compartment free-standing letterbox made of stainless steel V2A, powder coated in RAL color

- The system is manufactured at Briefkasten Manufaktur. German quality production "Made in Germany".
- The mailboxes comply with DIN/EN 13724. Insertion size (3.5 cm x 26.5 cm) for C4 high, here fit even large letters without bending.
- Insertion flaps made of stainless steel, polished with noise-damping rubber lip for very quiet insertion of mail.
- The doors open from left to right.
- Incl. 2 keys with key number and change name plate under the access flap per mailbox.
- Incl. close-fitting side panel + rain cover made of stainless steel V2A, powder-coated in RAL color.
- The stand elements are made of 60.0 mm V2A stainless steel 1.4301, ground for screw mounting or for setting in concrete.

#### Abmessungen & Details

| Number of parties:            | 6                                                                                                                                                                                                                                                     |
|-------------------------------|-------------------------------------------------------------------------------------------------------------------------------------------------------------------------------------------------------------------------------------------------------|
| Item withdrawal:              | Front                                                                                                                                                                                                                                                 |
| Base material:                | Stainless steel                                                                                                                                                                                                                                       |
| Height single box in cm:      | 22,0                                                                                                                                                                                                                                                  |
| Width single box in cm:       | 30,0                                                                                                                                                                                                                                                  |
| Volume single box in liters:  | 25,0                                                                                                                                                                                                                                                  |
| Height letter slot in cm:     | 3,5                                                                                                                                                                                                                                                   |
| Width letter slot in cm:      | 26,5                                                                                                                                                                                                                                                  |
| Height letterbox system in cm | : 66,0                                                                                                                                                                                                                                                |
| Width letterbox system in cm: | 60,0                                                                                                                                                                                                                                                  |
| Overall height in cm:         | 120,0   150,0   170,0                                                                                                                                                                                                                                 |
| Total width in cm:            | 76,5                                                                                                                                                                                                                                                  |
| Depth in cm:                  | 43,5                                                                                                                                                                                                                                                  |
| Weight in kg:                 | 34,0                                                                                                                                                                                                                                                  |
| Delivery condition:           | Delivery is made in blocks, stand elements / letterbox divided                                                                                                                                                                                        |
| Shipping information:         | Depending on the order volume, delivery is made by parcel shipment or bulky goods shipment.<br>Partial deliveries are possible for products that can be disassembled (e.g., for floor-standing mailboxes, the stand & box can be shipped separately). |